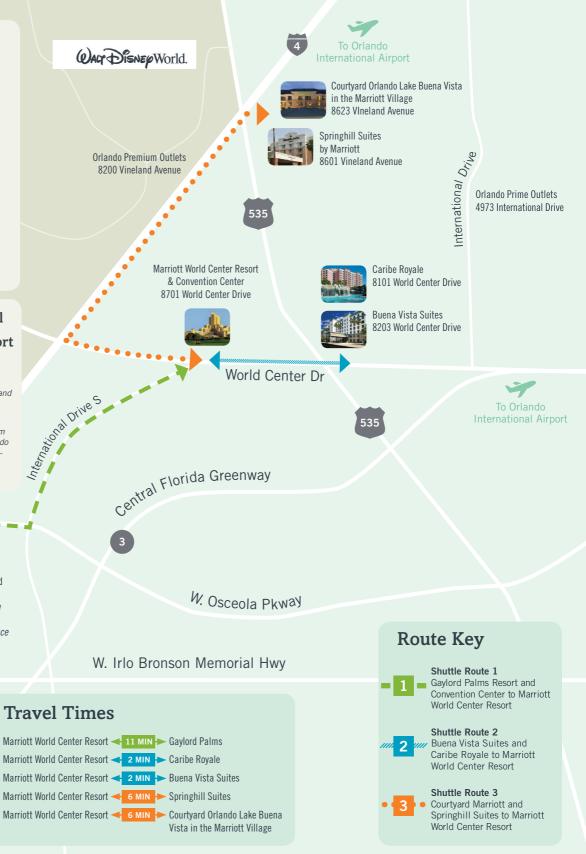

## Shuttle Hours

SUNDAY December 10 6:30 AM-10:00 PM

MONDAY December 11 6:30 AM-10:00 PM

**TUESDAY December 12** 6:30 AM-10:30 PM

WEDNESDAY December 13 6:00 AM-4:00 PM

## Shuttle to Universal

## CityWalk<sup>™</sup> & Airport

IHI will provide complimentary shuttle service to Universal City-Walk™ from the Marriott World Center on Monday, December 11 and Tuesday, December12. Hours and information on page 33.

Complimentary shuttle service from the Marriott World Center to Orlando International Airport is on Wednesday, December 13 from 12:00 PM-4:00 PM.

Gaylord Palms Resort and Convention Center 6000 W Osceola Parkway Pick-up location at the **Convention Center** entrance