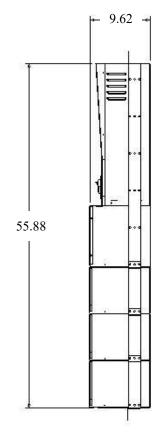

## **Specifications:**

| Electrical Input          | 120 Volts 20 amps |
|---------------------------|-------------------|
|                           |                   |
| Electrical Output (watts) | 1200              |
| Surge Output              | 2400 watts        |
| Electrical Output (volts) | 120 volts         |
| Battery Capacity          | 400 amp hours     |
| Number of Outlets         | 4 - 15 amp        |
| Waveform                  | Modified          |
| Physical Size             | 14 x 55.88 x 9.75 |
| Approx. Shipping Weight   | 375 lbs           |