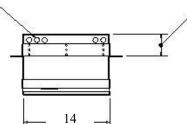

## **Model Number: SHCS1240T**

5 knockouts for cable connectors

Mounting flange can be located for flush or inset mounting (0 to 3-1/2")

## **Specifications:**

| Electrical Input          | 120 Volts 20 amps |
|---------------------------|-------------------|
|                           |                   |
| Electrical Output (watts) | 1200              |
| Surge Output              | 2400 watts        |
| Electrical Output (volts) | 120 volts         |
| Battery Capacity          | 400 amp hours     |
| Number of Outlets         | 4 - 15 amp        |
| Waveform                  | Modified          |
| Physical Size             | 14 x 55.88 x 9.75 |
| Approx. Shipping Weight   | 375 lbs           |