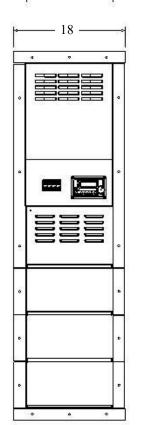

## **Specifications:**

| Electrical Input          | 120 Volts 20 amps |
|---------------------------|-------------------|
|                           |                   |
| Electrical Output (watts) | 1200              |
| Surge Output              | 2400 watts        |
| Electrical Output (volts) | 120 volts         |
| Battery Capacity          | 400 amp hours     |
| Number of Outlets         | 4 - 15 amp        |
| Waveform                  | Modified          |
| Physical Size             | 14 x 55.88 x 9.75 |
| Approx. Shipping Weight   | 375 lbs           |