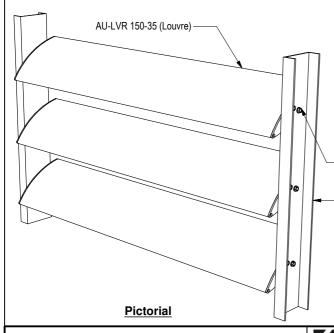

## **Configuration and layout:**

- The louvre blades can be set at any centres.
- Blade angle can be set at any degree of pitch between completely flat and 90° vertical.
- Once the degree of pitch has been decided upon and the louvres are installed, the angle of the blades is fixed and cannot be changed.

### **Assembly and Installation:**

- The louvre blades are fixed to the side channels with stainless 1 Ogx19 self-tapping screws.
- The size of the side channel can be varied to suit individual project requirements. If required, the channel can be substituted for an aluminium flat bar, angle or box section.

AURORA™ 150-35 END FIXING TO CHANNEL

© 2014 All rights reserved Insol Ltd Ph: 0800 34 6000 www.insolnz.co.nz Scale: N.T.S. Date: 7/03/2014

AU-LVR 150-35 EF Ver. 1