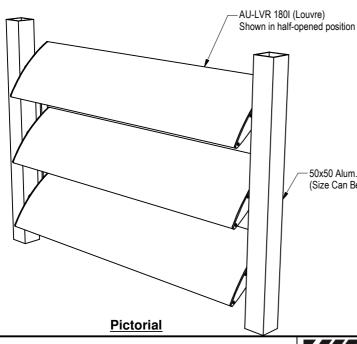

50x50 Alum. SHS Side Rail (Size Can Be Varied)

Not sure if this is the correct fixing detail for your project? Contact Insol to discuss your requirements - we will be able to recommend the most suitable fixing methods for your specific scenario.