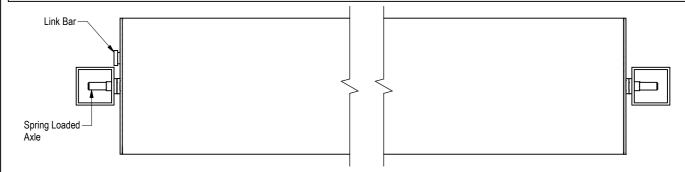

# (OPENED POSITION) (CLOSED POSITION)

# SECTIONED VIEW

# Configuration and layout:

- The louvre blades are set at 175mm centres, giving 5mm overlap between blades.
- $\bullet$  Blades can be opened to 115° from the fully closed position.
- All louvre blades in a single panel are connected together with a link bar, and operate simultaneously.

## **Assembly and Installation:**

- The louvre blades are fitted to the aluminium side rails with spring loaded axles. If required, the spring axles can be depressed and the individual louvre blades removed.
- The size of the aluminium side rail can be varied to suit individual project requirements. If required, the box section side rail can be substituted for an aluminium u-channel. Both box section and u-channel must be a minimum of 25mm thick to take the spring loaded axles.

### **Componentry and Finishes:**

- All the aluminium components (the louvre blade, end caps, link bar and side channel) can be finished with any exterior powder coat or grade of anodising.
- The link bar pivots and spring loaded axles rotate within engineered plastic bushes.
- All fixings and axles are fabricated from stainless steel.