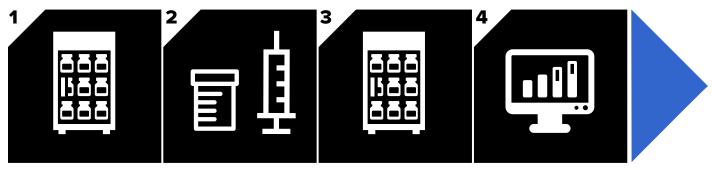

## **HOW INTELLIGUARD® SCIS<sup>™</sup> WORKS**

- Open the Door: Secure Remove or Restock Badge Log-in Optional Items
- Close the Door
- View Real-Time Inventory via Web Portal