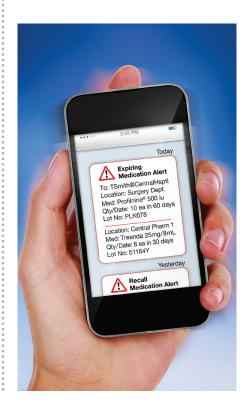

relayed to the IntelliGuard® Client Intelligence Portal for instant access to actionable inventory information in real-time.

The IntelliGuard<sup>®</sup> Smart Cabinets<sup>™</sup> are available in multiple sizes — from small under counter to large capacity models — to fit your facility.

#### **RFID Technology Puts You In Control**

- Increased security with access control and real-time visibility to user transactions
- Confidently reduce inventory and pre-paid inventory costs
- · Improve patient safety by reducing stock-outs
- Manage inventory expiry details, storage temperatures and excursions at the item level
- Enable truly effective inventory control from the web-based IntelliGuard®
  Client Intelligence Portal

Actionable alerts and real-time visibility in the palm of your hand.



## **HOW INTELLIGUARD® SCIS<sup>™</sup> WORKS**



- Open the Door: Secure Remove or Restock Badge Log-in Optional Items
- Close the Door
- View Real-Time Inventory via Web Portal

## Track Critical Medication Inventories Automatically.

## The IntelliGuard<sup>®</sup> Smart Cabinets™

IntelliGuard provides one solution to store and dispense Cold (2 - 8°C) as well as Controlled Room (20 - 25°C) temperature medication.

Using the latest RFID technology, IntelliGuard provides real-time visibility of your pharmaceutical stock. Quickly find and remove expired or recalled medication, and identify shortages to avoid stock-outs that put patients at risk.

### **Intelligent Inventory Management**

The IntelliGuard<sup>®</sup> Smart Cabinets<sup>™</sup> keep you connected to your inventory throug