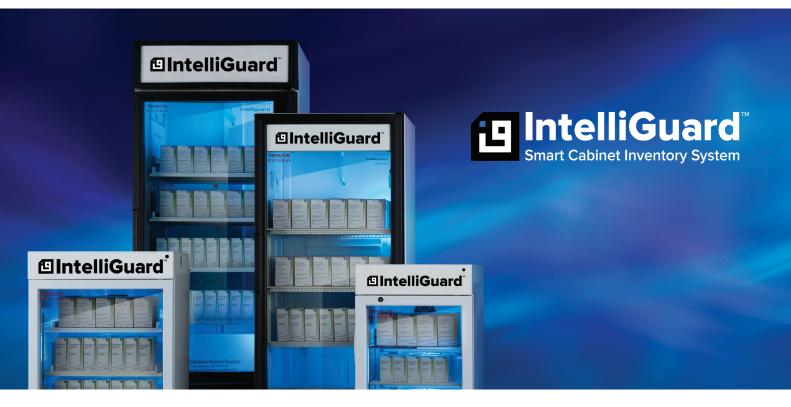

# Different Sizes. All Smart. RFID-Enabled Cabinets.

Hospital pharmacies are under increasing pressure to conserve costs while maintaining adequate and safe inventory. The IntelliGuard® Smart Cabinet Inventory System™ uses RFID technology to provide real-time visibility and reduce hospital inventory costs for optimal management of high-value, critical dose pharmaceuticals.

The IntelliGuard<sup>®</sup> Smart Cabinets<sup>™</sup> are available in multiple sizes — from small under counter to large capacity models — to fit your facility.