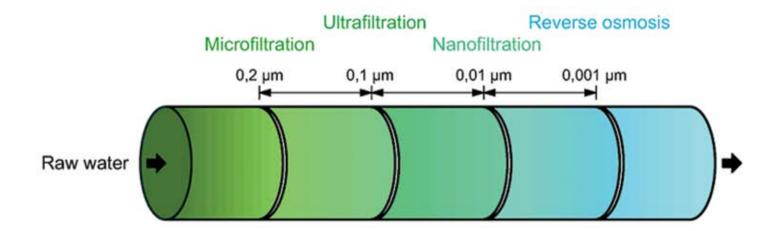

## **Membrane Water Recycling**

Membrane based water treatment uses varying sizes of membranes to filter out contaminants from water based products or waste streams using mechanical separation. Membrane technology can also be combined with other treatment methods when contaminants cannot be filtered out.