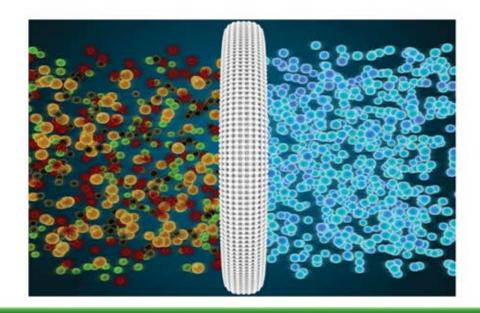

## **Membrane Water Recycling**

Membrane based water treatment uses varying sizes of membranes to filter out contaminants from water based products or waste streams using mechanical separation. Membrane technology can also be combined with other treatment methods when contaminants cannot be filtered out.

Our Aquamizer equipment can filter large flow rates of water based waste streams. The process is automated for operator simplicity with regular membrane cleaning and automatic regulation throughout the system.