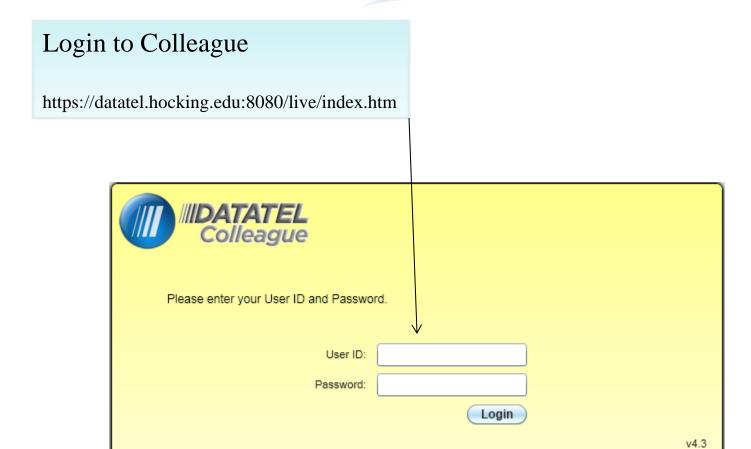

### Leave Request Online Supervisor



#### Supervisor Approval Process





## My To Do List







# MTDL – Supervisor's Approval Screen





# MTDL – Supervisor's Approval Screen





#### MTDL – Supervisor Screen





# MTDL - Supervisor Screen (completed)

| PELE - L                                                           | eave - Paid and Unpa             | aid                     |                  |          |                     |             |           |
|--------------------------------------------------------------------|----------------------------------|-------------------------|------------------|----------|---------------------|-------------|-----------|
| Emp Action: 95 Typ                                                 |                                  | Type: Lro               |                  | Stat     | Status: New Employm |