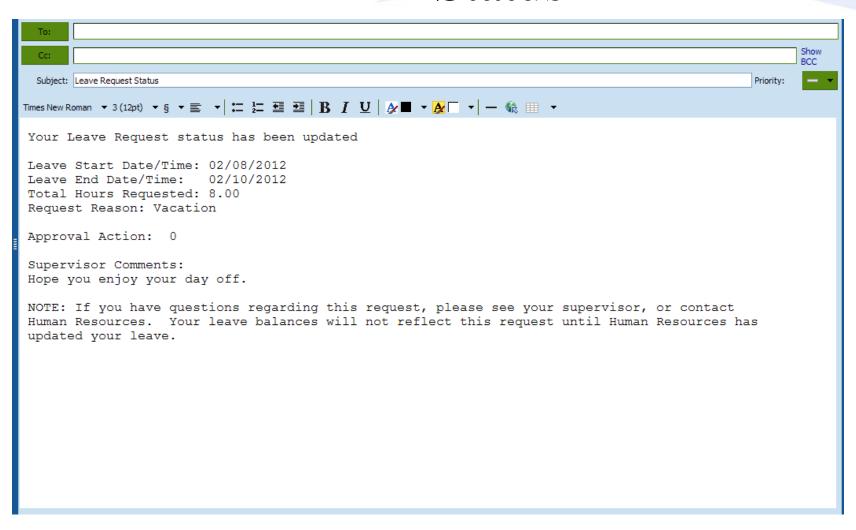

| Comments 🔲 🚉            |                  |          |                     |             |           |
|                                                                    | ,                                | Approval Action A Appro | oved             |          |                     | •           |           |
|                                                                    | Prior Approvals                  |                         | Action           |          | • •                 | Page 1 of 2 | 2   ▶ ▶   |
|                                                                    |                                  |                         |                  |          |                     |             |           |



## Email to Employee with New Status





#### Reminder

Faculty time is deducted based on contract %.

- If employee is out all day they will be deducted for an 8 hour day if 100% contract.
- If their contract is only 64% then they will be deducted 5.12 hours for the day.

If employee is out longer than 5 days sick they will need a doctors slip to return to work. The slip needs to be sent to HR to put in file.



#### Non-WebAdvisor Leave form

| Employee Name