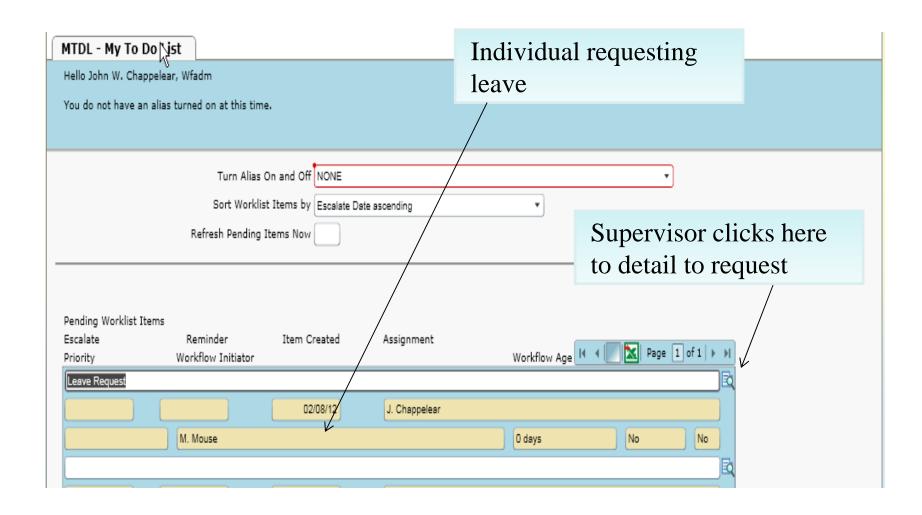

### Leave Request Online Supervisor



#### Supervisor Approval Process





## My To Do List







# MTDL – Supervisor's Approval Screen





# MTDL – Supervisor's Approval Screen





#### MTDL – Supervisor Screen





# MTDL - Supervisor Screen (completed)

| PELE - L                                                           | eave - Paid and Unpa             | aid                     |                  |          |                     |             |           |
|--------------------------------------------------------------------|----------------------------------|-------------------------|------------------|----------|---------------------|-------------|-----------|
| Emp Action: 95 Typ                                                 |                                  | Type: Lro               |                  | Stat     | Status: New Employm |             | 02/08/12  |
|