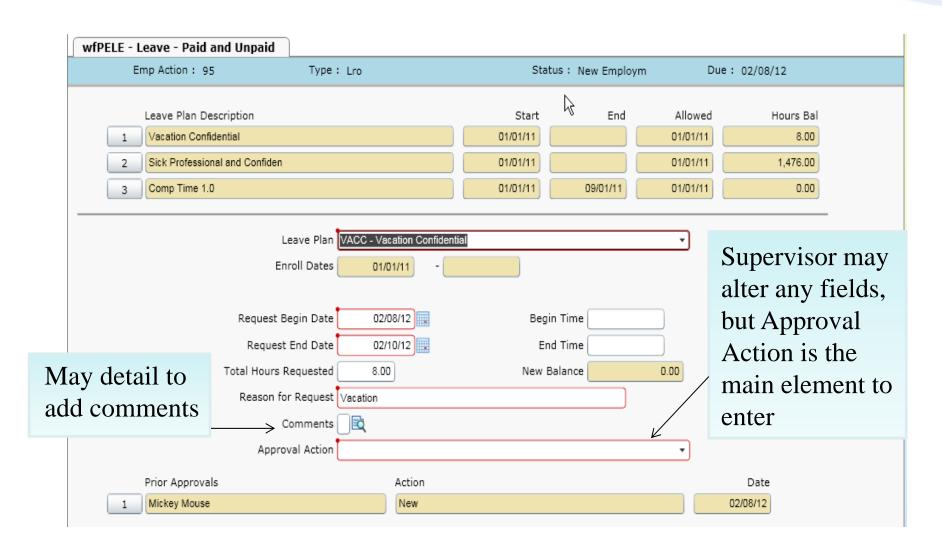

# MTDL – Supervisor's Approval Screen

#### MTDL – Supervisor Screen

# MTDL - Supervisor Screen (completed)

| PELE - L                                                           | eave - Paid and Unpa             | aid                     |                  |          |                     |             |           |
|--------------------------------------------------------------------|----------------------------------|-------------------------|------------------|----------|---------------------|-------------|-----------|
| Emp Action: 95 Typ                                                 |                                  | Type: Lro               |                  | Stat     | Status: New Employm |             | 02/08/12  |
|                                                                    |                                  |                         |                  |          |                     | - 11        |           |
|                                                                    | Leave Plan Description           |                         |                  | Start    | End                 | Allowed     | Hours Bal |
| 1                                                                  | Vacation Confidential            |                         | 01/01/1          |          | 01/01/11            | 8.00        |           |
| 2                                                                  | 2 Sick Professional and Confiden |                         |                  | 01/01/11 |                     | 01/01/11    | 1,476.00  |
| 3                                                                  | 3 Comp Time 1.0                  |                         |                  | 01/01/11 | 09/01/11            | 01/01/11    | 0.00      |
| Leave Plan VACC - Vacation Confidential ▼  Enroll Dates 01/01/11 - |                                  |                         |                  |          |                     |             |           |
| Request Begin Date 02/08/12                                        |                                  |                         | Begi             | n Time   |                     |             |           |
| Request End Date 02/10/12                                          |                                  |                         | End Time         |          |                     |             |           |
| Total Hours Requested 8.00                                         |                                  |                         | New Balance 0.00 |          |                     |             |           |
| Reason for Request Vacation                                        |                                  |                         |                  |          |                     |             |           |
|                                                                    |                                  | Comments 🔲 🚉            |                  |          |                     |             |           |
|                                                                    | ,                                | Approval Action A Appro | oved             |          |                     | •           |           |
|                                                                    | Prior Approvals                  |                         | Action           |          | • •                 | Page 1 of 2 | 2   ▶ ▶   |
|                                                                    |                                  |                         |                  |          |                     |             |           |