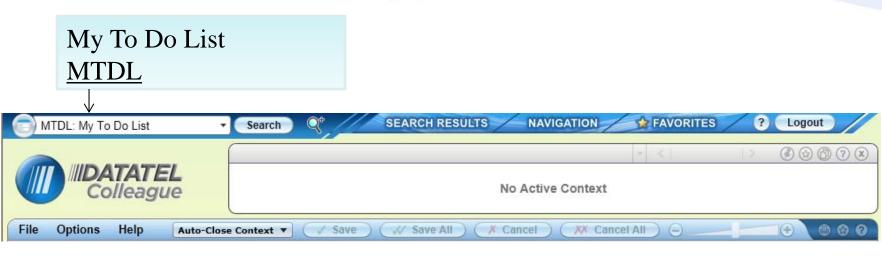

### Leave Request Online Supervisor



#### Supervisor Approval Process





## My To Do List







# MTDL – Supervisor's Approval Screen





# MTDL – Supervisor's Approval Screen





#### MTDL – Supervisor Screen





# MTDL - Supervisor Screen (completed)

| PELE - L                                                           | eave - Paid and Unpa             | aid                     |                  |          |                     |             |           |
|--------------------------------------------------------------------|----------------------------------|-------------------------|------------------|----------|---------------------|-------------|-----------|
| Emp Action: 95 Typ                                                 |                                  | Type: Lro               |                  | Stat     | Status: New Employm |             | 02/08/12  |
|