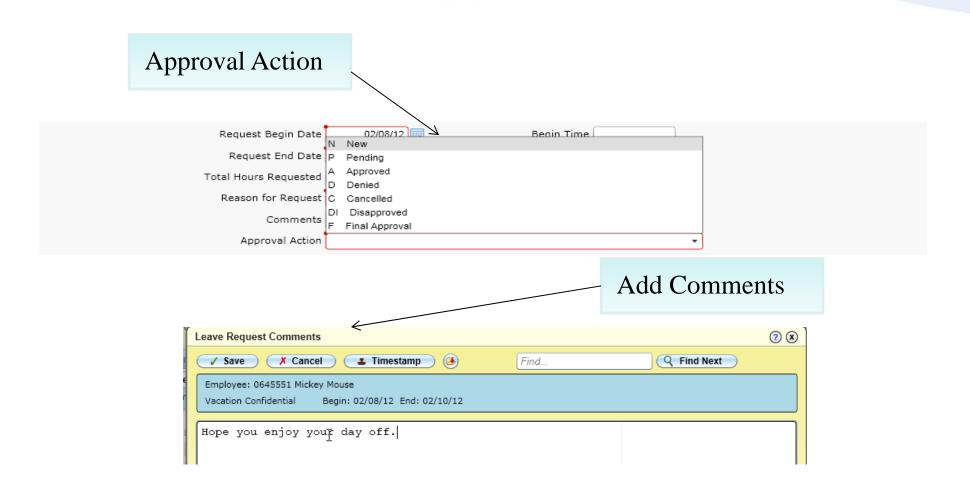

#### MTDL – Supervisor Screen

# MTDL - Supervisor Screen (completed)

| PELE - L                                                           | eave - Paid and Unpa             | aid                     |                  |          |                     |             |           |
|--------------------------------------------------------------------|----------------------------------|-------------------------|------------------|----------|---------------------|-------------|-----------|
| Emp Action: 95 Typ                                                 |                                  | Type: Lro               |                  | Stat     | Status: New Employm |             | 02/08/12  |
|                                                                    |                                  |                         |                  |          |                     | - 11        |           |
|                                                                    | Leave Plan Description           |                         |                  | Start    | End                 | Allowed     | Hours Bal |
| 1                                                                  | Vacation Confidential            |                         | 01/01/1          |          | 01/01/11            | 8.00        |           |
| 2                                                                  | 2 Sick Professional and Confiden |                         |                  | 01/01/11 |                     | 01/01/11    | 1,476.00  |
| 3                                                                  | 3 Comp Time 1.0                  |                         |                  | 01/01/11 | 09/01/11            | 01/01/11    | 0.00      |
| Leave Plan VACC - Vacation Confidential ▼  Enroll Dates 01/01/11 - |                                  |                         |                  |          |                     |             |           |
| Request Begin Date 02/08/12                                        |                                  |                         | Begi             | n Time   |                     |             |           |
| Request End Date 02/10/12                                          |                                  |                         | End Time         |          |                     |             |           |
| Total Hours Requested 8.00                                         |                                  |                         | New Balance 0.00 |          |                     |             |           |
| Reason for Request Vacation                                        |                                  |                         |                  |          |                     |             |           |
|                                                                    |                                  | Comments 🔲 🚉            |                  |          |                     |             |           |
|                                                                    | ,                                | Approval Action A Appro | oved             |          |                     | •           |           |
|                                                                    | Prior Approvals                  |                         | Action           |          | • •                 | Page 1 of 2 | 2   ▶ ▶   |
|                                                                    |                                  |                         |                  |          |                     |             |           |