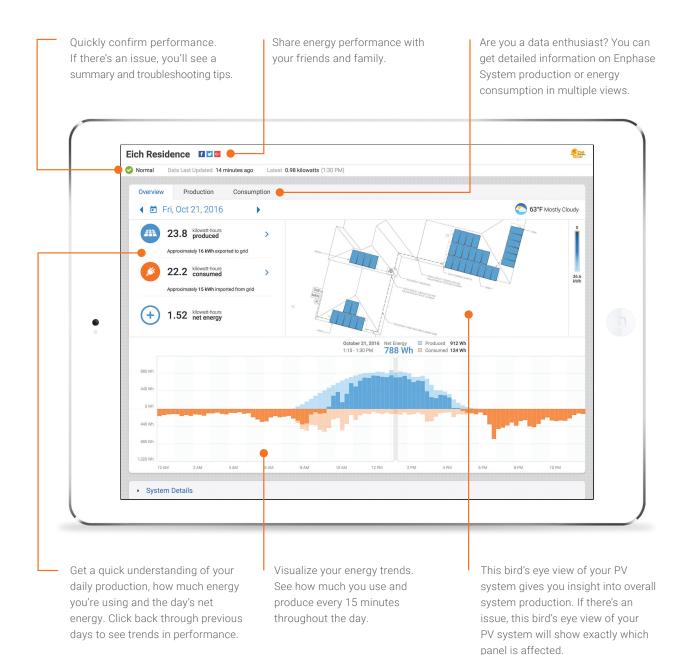

#### Welcome to MyEnlighten

MyEnlighten connects you with your Enphase Home Energy Solution. You can monitor your Enphase System solar production, see how much energy you're using, and quickly confirm system health, all from any web connected device.

Want MyEnlighten on the go? Download the MyEnlighten app for iPhone or Android. Go to **enphase.com/myenlighten-help** to learn how to upload photos and a description of your system, run reports, and allow your system to be viewed by the public. (Your address will not be disclosed.)