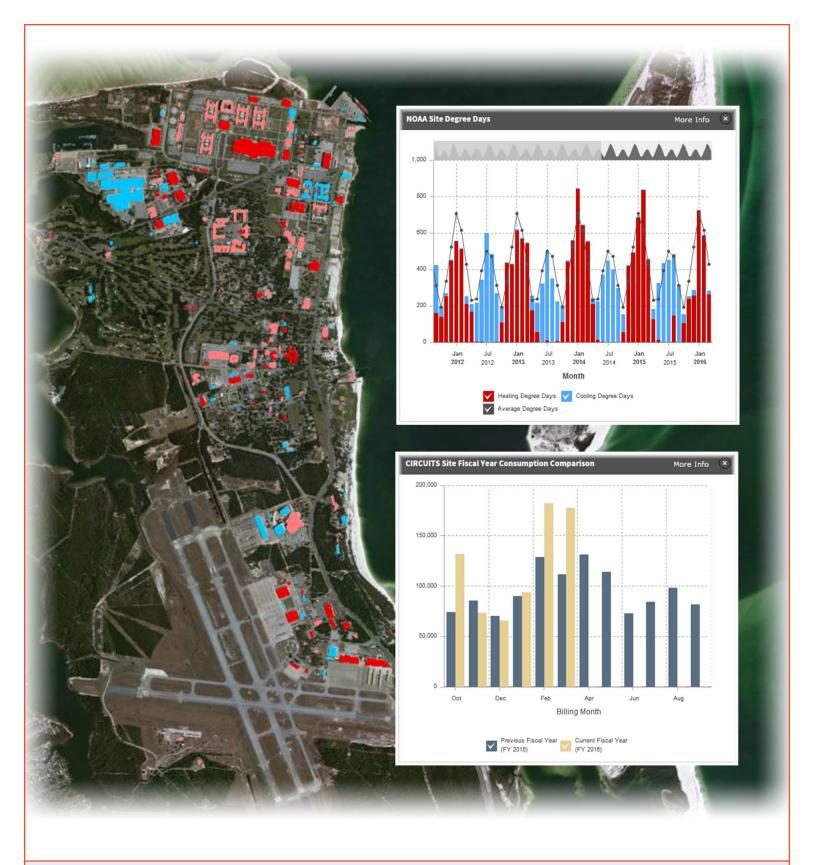

## **Capabilities**

- Color codes facilities based on their energy use benchmarks
- Analyzes data completeness within authoritative sources and encourages users to update information
- Produces energy consumption reports for various levels: Navy, Installation, Region, Facility, and Tenant

#### Summary

These tools work together to provide users with the most up to date energy management data. NSGEM visualizes facility level performance metrics identified in goals, helping users to determine which facilities, building types, and/or tenants they should focus their project development efforts on. eROI helps users to create, vet, and then track projects throughout their lifecycle. Progress towards achieving Navy Shore Energy goals is then forecasted in the SEIP based on projects developed in the eROI tool.