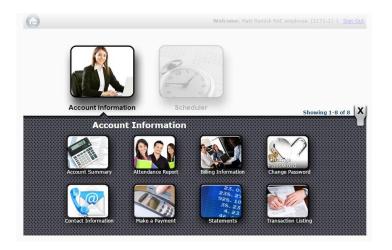

This will take you to the next screen with two boxes pictured below.

Click on Account Information (see image below) for options available to our members online.