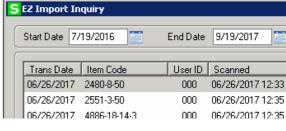

#### EZ Import Inquiry

**NEW** user interface to see all data imported by type within a range of dates. Printing is included for easy reporting.