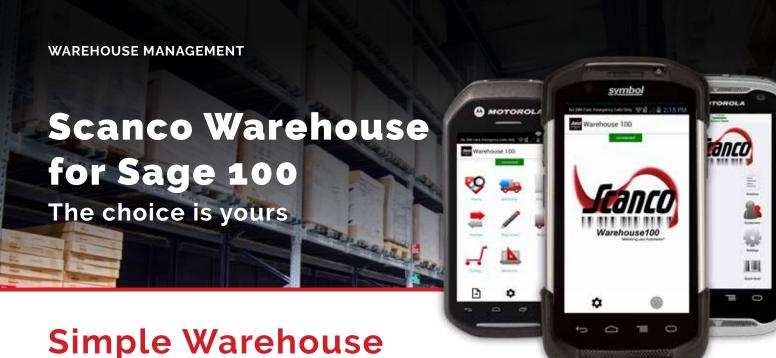

# **Automation on Any Device**

#### **Overview**

Meet the future of Warehouse Management for Sage 100 ERP- Scanco Warehouse. Designed with more than 26 years of experience in barcoding automation, Scanco Warehouse will change the way you work forever. Manage your warehouse in the cloud on iOS, Android, and Windows. Provide your customers with accurate levels of inventory they can count on. Decrease ship time and errors all with devices you have in your pocket with a seamless integration to Sage 100 ERP that only Scanco can offer. Automate your warehouse with the latest in technology and cloud reliability from the leaders in Warehouse Management.

#### **Features:**

- · iOS, Android, and Windows
- · Seamless Integration to Sage 100 ERP
- · Mix and Match Hardware
- · Cloud or local configurations
- Barcode Scanning attachments for iOS & Android
- Automatic Updates
- Add On-line and Offline Configurations available
- Manage Users in the cloud Installs in minutes