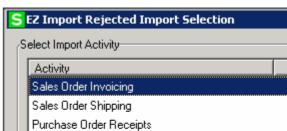

#### EZ Import Rejections

**NEW** User interface that shows detailed information in grid view and allows for easy correction and importing.