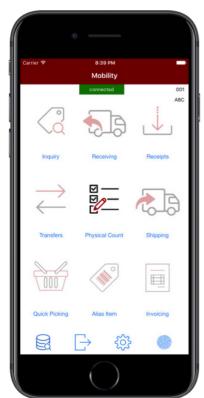

## Scanco Mobility App for Sage 100/100c Mobility Module

Scanco Mobility for the Sage Mobility Module is a significant leap forward in mobile automation for Sage 100 and 100c users.

Automate your cycle counting and year-end physical count from any iOS or Android device. The application seamlessly integrates into Sage 100/100c eliminating the need for paper counting and data entry. With countless hardware accessory options, users can scan barcodes, look up items, and send counts real time into Sage 100/100c. Increase counting speed by 75% and eliminate human error with Scanco Mobility.

#### **Key Features**

- Native iOS & Android Application
- 5 User Licenses are included free with the Sage Mobility Module
- Additional User Licenses Available & Uncapped
- Physical Inventory Counts

- Cycle Counting
- View Inventory Pictures
- Quick Count Review
- Operates on Wi-Fi or Cellular
- Online and Offline Mode
- Freeze Items on the fly

Sage 100/100c Mobility Module