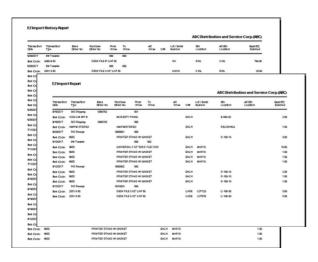

#### **EZ** Import Reporting

Reports for all data collected on mobile devices.

- EZ Import Report: For all records currently in process.
- EZ Import History Report: For all records processed
- EZ Import Report: For all records currently rejected due to discrepancies.