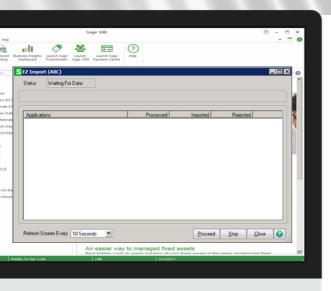

#### Whats NEW in Sage Mobility?

- Mobility Options
- EZ Import Applications
- Mobility Module Setup EZ Import Inquiry
  - EZ Import Rejections
  - EZ Import Reporting

### Mobility Module Setup Wizard

NEW for Sage 100 and 100c 2018 versions, the Mobility Module is now accessible and can be installed via the Sage Landing page using the new Install Wizard. Installing the Mobility Module is now easier than ever. Select the Mobility Module from the Sage Module list and follow the install instructions from the built-in installer.

Four NEW user interfaces to import data collected on mobile devices. The new applications show all data imported by type. Example: Data for Physical count and Issues would be shown independently.

- Inventory EZ Import: For Physical count, Card Count, Receipts, Issues, Adjustments, Alias entry, Job Issues.
- Sales Order EZ Import: For Invoice Data Entry and Shipping Data Entry.
- Purchase Order EZ Import: For Receipt of Goods
- Bill of Materials EZ Import: For Production Entry