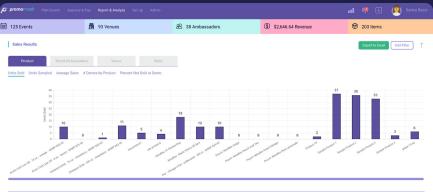

#### Analysis

The data is the whole point. Promomash provides a rich set of default analytics, and the ability to export in universal formats for any other analytical tool.