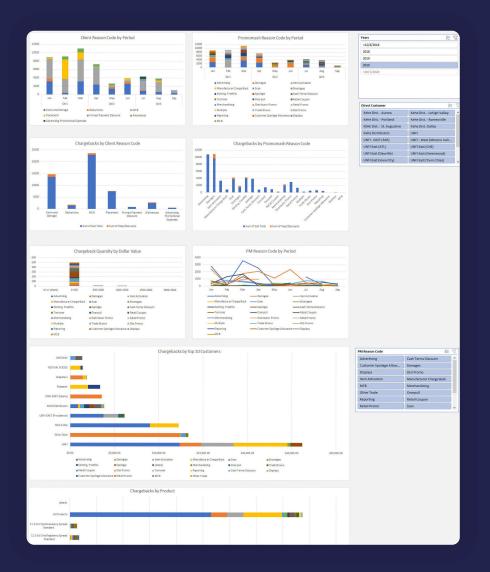

#### Analysis

The data is the whole point. Promomash provides a rich set of default analytics, and the ability to export in universal formats for any other analytical tool.