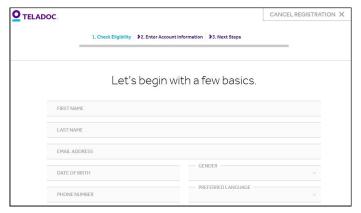

It's quick and easy to set up your account online. Visit the Teladoc website, listed below, and click "Set up account". Then follow the instructions below.

1. Provide your name, contact information, and date of birth.