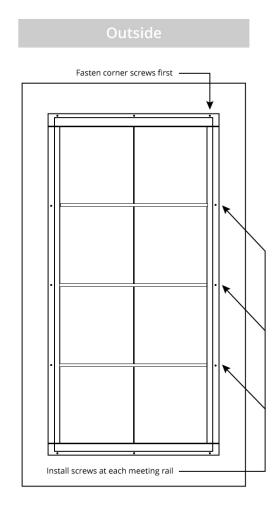

- 1. Center and square up window frame in opening. Fasten a screw into each corner.
- 2. Use shims if needed to maintain the same width in the middle of the window as in the top and bottom. An "hourglass" shape will result in window panels that are too loose.
- 3. Fasten the sides with screws at each meeting rail (see Outside view diagram below)
- 4. Fasten the header and sill with one screw in the middle.
- 5. If needed, tighten the screen by removing the spline on one vertical side, pull the screen tight, and insert the spline. Trim off excess screen being careful not to slice inside of the splines.