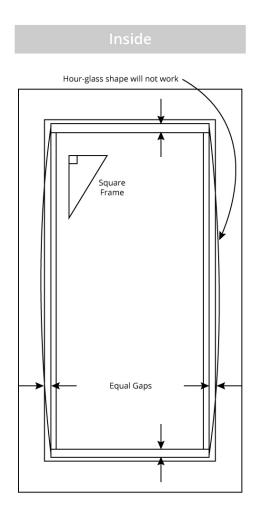

- 1. Center and square up window frame in opening. Fasten a screw into each corner.
- 2. Use shims if needed to maintain the same width in the middle of the window as in the top and bottom. An "hourglass" shape will result in window panels that are too loose.
- 3. Fasten the sides with screws at each meeting rail (see Outside view diagram below)
- 4. Fasten the header and sill with one screw in the middle.
- 5. If needed, tighten the screen by removing the spline on one vertical side, pull the screen tight, and insert the spline. Trim off excess screen being careful not to slice inside of the splines.