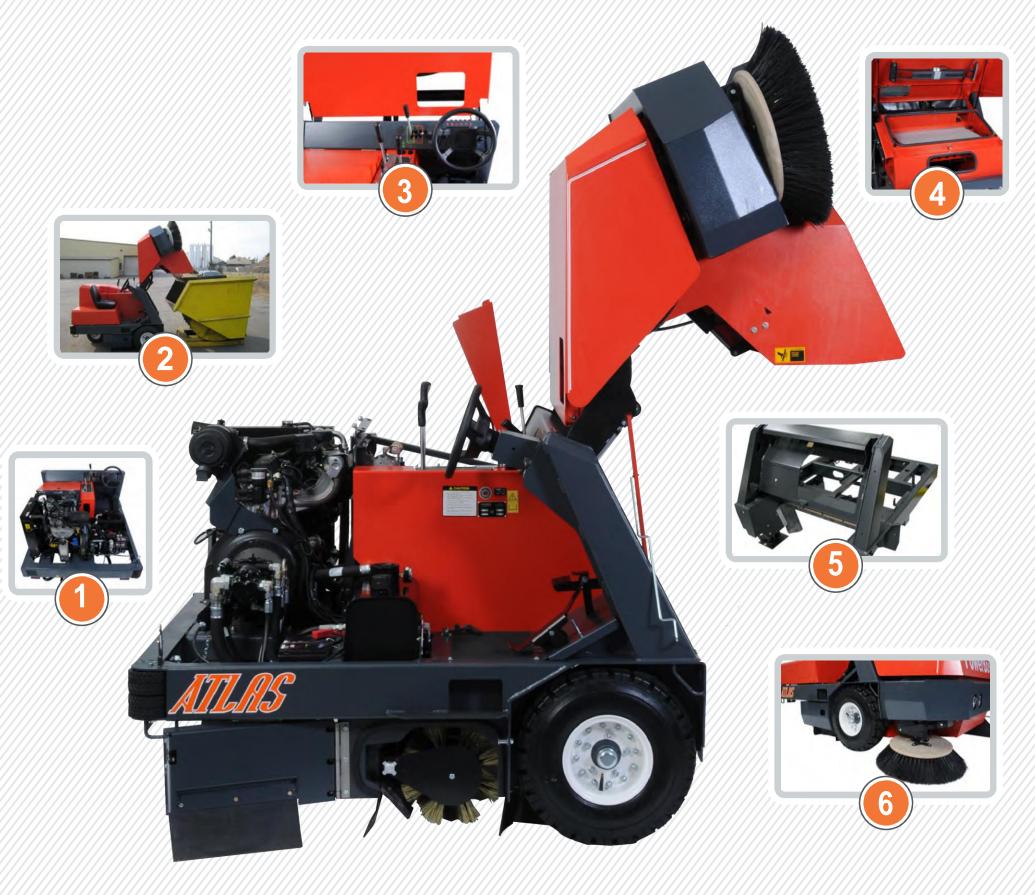

#### **Power Access**

Unmatched accessibility for routine engine maintenance saving time and providing longer engine life. It's like having an engine on a workbench. **PowerBoss** uses the latest most fuel efficient engines on the market.

#### 1524 mm Multi-Level High Dump

Complete with the **Safety Vision Dumping System**, this feature allows the operator to safely, easily dispose of the debris at any height up to a standard 1524 mm waste receptacle. The hopper also features a large opening for material which should not be swept, providing the operator a convenient place to deposit materials that would otherwise be left behind.

#### **Safety Vision Dump Window**

Provides a safe, clear view of the hopper position when emptying debris into the dumpster. This feature is designed to provide safety when dumping and to minimize accidental damage to the machine.

No tool, quick change filter for easy routine maintenance. Four stage dust filtration system.

Stage 1: Vacuumized main broom chamber.
Stage 2: Perma Pre-Filter helps to eliminate dust before reaching the panel filter.

Stage 3: 8.8 m2 Synthetic Panel Filter.

Stage 4: Aggressive, filter vibration system to release the dust from the filter.

#### **Heavy Duty Design**

The ATLAS features a massive one-piece, unitized 6 mm thick steel frame. This rugged style construction provides a longer more durable machine life.

# **Exceptional Ground Clearance- The PowerClimb**

The **PowerClimb** feature with 589 mm diameter tires easily maneuvers over rough terrain, including speed bumps and standard 101 mm curbs. This extra ground clearance provides the opportunity to sweep sidewalks and medians without damage to the machine.