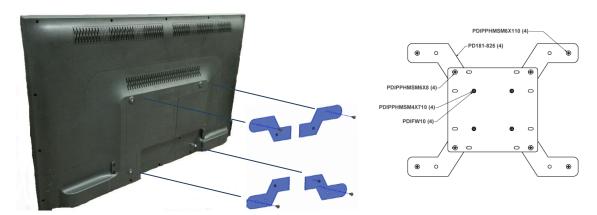

# STEP 1:

ATTACH THE (4) PD181-825 MOUNTING BRACKETS (#2) TO THE BACK OF THE E50/A55 LED TV USING FOUR PDIPPHMSM6X110 SCREWS (#6).

ATTACH THE PD181-672 PLATE (#1) TO THE EXISTING 100mm VESA MOUNT USING FOUR PDIPPHMSM4X76 SCREWS (#4) AND FOUR PDIITLW10 WASHERS (#3). MAKE SURE THE EXISTING MOUNTING BRACKET IS ATTACHED TO THE SIDE OF THE CHOSEN PLATE WITH THE FOUR ROUND ENDS OF THE M4 INSETS. THE SIDE WITH THE FOUR HEX ENDS WILL GO TOWARDS THE BACK OF THE SET.

ATTACH PARTS PREVIOUSLY ASSEMBLED ON STEP #2 TO TV USING FOUR PDIPPHMSM6X18 SCREWS (#7).

| MODEL NUMBER: |           |
|---------------|-----------|
|               | PD168-242 |

Document Number: PD196-402R1

50" and 55" TV Wall Mount Kit Installation Instructions

Page 2 of 2

| ITEM | PART NUMBER    | DESCRIPTION                  | QTY |
|------|----------------|------------------------------|-----|
| 1    | PD181-672      | 200mm TO 100mm ADAPTER PLATE | 1   |
| 2    | PD181-825      | 50" TV MOUNTING BRACKET      | 4   |
| 3    | PDIFW10        | #10 FLAT WASHER              | 4   |
| 4    | PDIPPHMSM4X76  | M47 X 6mm PPHMS              | 4   |
| 5    | PDIPPHMSM4X710 | M47 X 10mm PPHMS             | 1   |
| 6    | PDIPPHMSM6X110 | M6 X 1 10mm PHILLIPS SCREW   | 4   |
| 7    | PDIPPHMSM6X18  | M6 x 1 8mm PHILLIPS SCREW    | 4   |