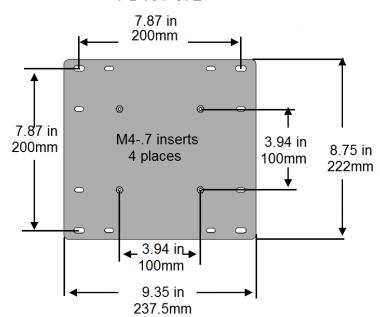

# PD181-672

### **VESA PATTERNS:**

100MM X 100MM WITH M4 THREADS 100MM X 200MM FOR M5 FASTENERS 200MM X 200MM FOR M6 FASTENERS