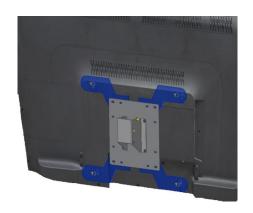

# STEP 1:

ATTACH THE (4) PD181-825 MOUNTING BRACKETS (#2) TO THE BACK OF THE E50/A55 LED TV USING FOUR PDIPPHMSM6X110 SCREWS (#6).

ATTACH THE PD181-672 PLATE (#1) TO THE EXISTING 100mm VESA MOUNT USING FOUR PDIPPHMSM4X76 SCREWS (#4) AND FOUR PDIITLW10 WASHERS (#3). MAKE SURE THE EXISTING MOUNTING BRACKET IS ATTACHED TO THE SIDE OF THE CHOSEN PLATE WITH THE FOUR ROUND ENDS OF THE M4 INSETS. THE SIDE WITH THE FOUR HEX ENDS WILL GO TOWARDS THE BACK OF THE SET.

ATTACH PARTS PREVIOUSLY ASSEMBLED ON STEP #2 TO TV USING FOUR PDIPPHMSM6X18 SCREWS (#7).

| MODEL NUMBER: |           |
|---------------|-----------|
|               | PD168-242 |

Document Number: PD196-402R1