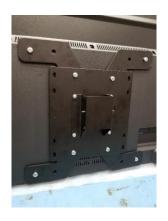

# STEP 1:

ATTACH THE (4) PD181-825 MOUNTING BRACKETS (#2) TO THE BACK OF THE E50/A55 LED TV USING FOUR PDIPPHMSM6X110 SCREWS (#6).

ATTACH THE PD181-672 PLATE (#1) TO THE EXISTING 100mm VESA MOUNT USING FOUR PDIPPHMSM4X76 SCREWS (#4) AND FOUR PDIITLW10 WASHERS (#3). MAKE SURE THE EXISTING MOUNTING BRACKET IS ATTACHED TO THE SIDE OF THE CHOSEN PLATE WITH THE FOUR ROUND ENDS OF THE M4 INSETS. THE SIDE WITH THE FOUR HEX ENDS WILL GO TOWARDS THE BACK OF THE SET.

ATTACH PARTS PREVIOUSLY ASSEMBLED ON STEP #2 TO TV USING FOUR PDIPPHMSM6X18 SCREWS (#7).

| MODEL NUMBER: |           |
|---------------|-----------|
|               | PD168-242 |

Document Number: PD196-402R1