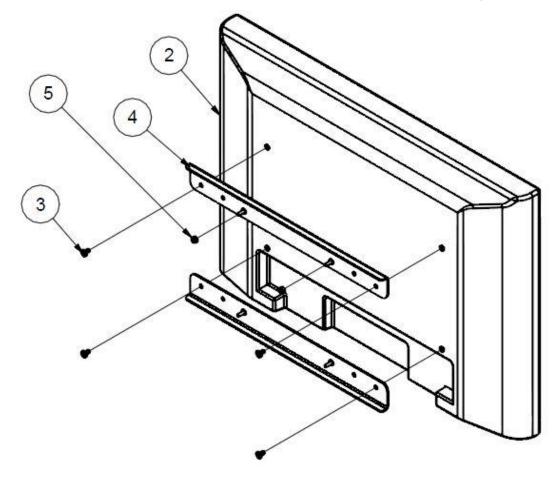

## STEP1:

Attach PD181-839 brackets (#4) to SW55/A55 TV (#2), as shown, using four PDIPPHMSM6x110 screws (#3). Thread two PDINILN1032 nuts (#5) into the stude on the upper PD181-839 bracket (#4). Do not tighten these nuts yet.

| Parts List |     |                |                            |  |
|------------|-----|----------------|----------------------------|--|
| ITEM       | QTY | PART NUMBER    | DESCRIPTION                |  |
| 1          | 1   | PD181-707      | WALL MOUNT FLAT PANEL TV   |  |
| 2          | 1   | SW55/A55       | NOT INCLUDED WITH MOUNT    |  |
| 3          | 4   | PDIPPHMSM6X110 | M6 X1 10mm PHILLIPS SCREW  |  |
| 4          | 2   | PD181-839      | 200x300 mm ADAPTOR BRACKET |  |
| 5          | 4   | PDINILN1032    | 10-32 NYLOC                |  |