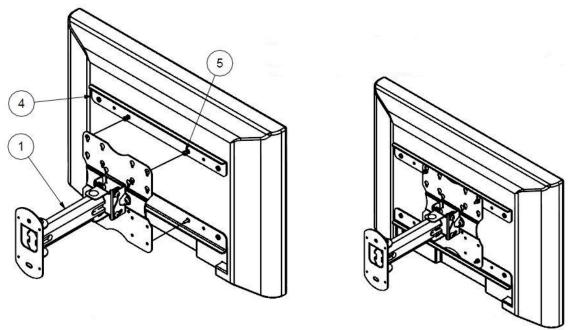

STEP 3: Insert PD181-839 (#4) bracket to PD181-707 (#1) mount by carefully aligning PDINILN1032 (#5) nut through the keyhole on the main plate of PD181-707 mount. Finally, tighten PDINILN1032 (#5) nuts on both the top and the bottom adaptor bracket PD181-839 (#4).

| Parts List |     |                |                            |  |
|------------|-----|----------------|----------------------------|--|
| ITEM       | QTY | PART NUMBER    | DESCRIPTION                |  |
| 1          | 1   | PD181-707      | WALL MOUNT FLAT PANEL TV   |  |
| 2          | 1   | SW55/A55       | NOT INCLUDED WITH MOUNT    |  |
| 3          | 4   | PDIPPHMSM6X110 | M6 X1 10mm PHILLIPS SCREW  |  |
| 4          | 2   | PD181-839      | 200x300 mm ADAPTOR BRACKET |  |
| 5          | 4   | PDINILN1032    | 10-32 NYLOC                |  |