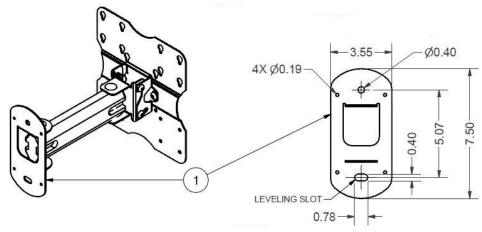

| R:        | Document Number: |
|-----------|------------------|
| PD181-840 | PD196-395R1      |

**Articulating Mount Plus Adaptor Brackets** (200x300mm)

Page 2 of 2

Attach the PD181-707 mount (#1) to the wall using supplied fasteners. Using a level, and the leveling slot, make sure the mount plate is vertical.