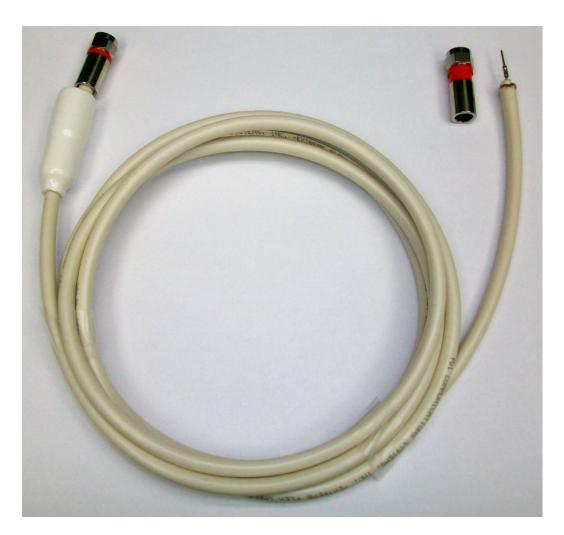

Page 1 of 1

| SPECIFICATIONS                                                                                                                        |                                      |
|---------------------------------------------------------------------------------------------------------------------------------------|--------------------------------------|
| Length PD106-428                                                                                                                      | 7 foot, fits 500 series support arms |
| Length PD106-456                                                                                                                      | 8 foot, fits 400 series support arms |
| Length PD106-457                                                                                                                      | 10.25 foot, fits Ceiling Mount arms  |
| Coax Type                                                                                                                             | RG-59, Extreme Flex                  |
| Center Conductor                                                                                                                      | 18 Gauge Copper Stranded             |
| Shield                                                                                                                                | Copper 96% Coverage                  |
| Jacket Color                                                                                                                          | Light Tan                            |
| Rating                                                                                                                                | VW-1, CL2X (UL)                      |
| <b>NOTE:</b> High Flex Coax Cable Kit includes 1 pre-crimped compression F connector with rubber boot. Additional F connector is pre- |                                      |
| installed but is <b>NOT</b> crimped. F connector requires compression crimp after installation.                                       | CRIMPED NOT CRIMPED                  |