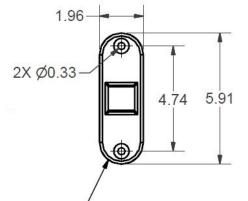

## STEP 1:

Attach PD181-672 (1) plate to CV2600 (2) TV using four PDIPPHMSM4X76 (4) screws and four PDI1177 (5) washers.

## STEP 3:

Attach PD181-700 (3) mount to PD181-672 (1) plate using four PDIPPHMSM4X76 (4) screws.

| Parts List |     |               |                                  |
|------------|-----|---------------|----------------------------------|
| ITEM       | QTY | PART NUMBER   | DESCRIPTION                      |
| 1          | 1   | PD181-672     | 200MM TO 100MM ADAPTER PLATE     |
| 2          | 1   | CV2600        | NOT INCLUDED WITH MOUNT          |
| 3          | 1   | PD181-700     | WALL MOUNT FLAT PANEL TV - 30LBS |
| 4          | 8   | PDIPPHMSM4X76 | M47 X 6mm PPHMS                  |
| 5          | 4   | PDI1177       | STEEL WASHER                     |