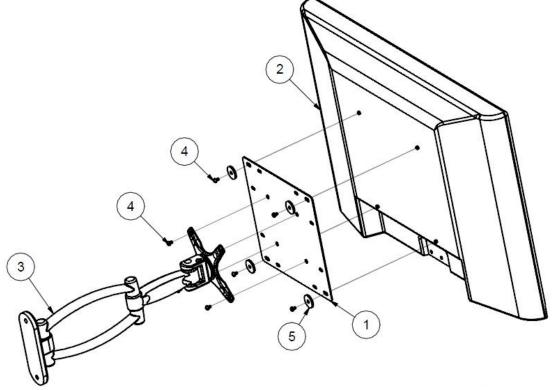

## STEP 1:

Attach PD181-672 (1) plate to CV2600 (2) TV using four PDIPPHMSM4X76 (4) screws and four PDI1177 (5) washers.

# STEP 2:

Attach PD181-700 (3) to the wall using supplied fasteners.

## STEP 3:

Attach PD181-700 (3) mount to PD181-672 (1) plate using four PDIPPHMSM4X76 (4) screws.

| Parts List |     |               |                                  |
|------------|-----|---------------|----------------------------------|
| ITEM       | QTY | PART NUMBER   | DESCRIPTION                      |
| 1          | 1   | PD181-672     | 200MM TO 100MM ADAPTER PLATE     |
| 2          | 1   | CV2600        | NOT INCLUDED WITH MOUNT          |
| 3          | 1   | PD181-700     | WALL MOUNT FLAT PANEL TV - 30LBS |
| 4          | 8   | PDIPPHMSM4X76 | M47 X 6mm PPHMS                  |
| 5          | 4   | PDI1177       | STEEL WASHER                     |