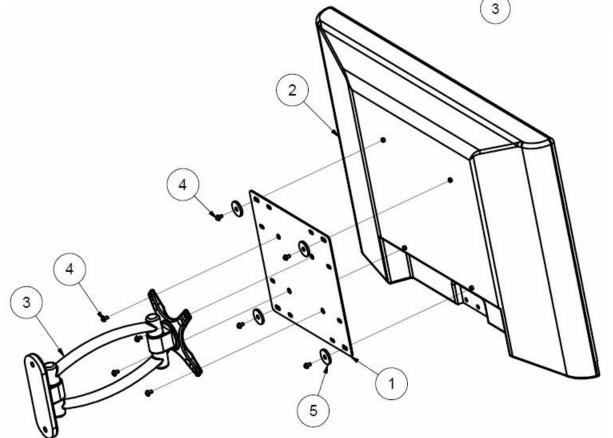

2X Ø0.33

6

4.74 5.91

1.96

PROCEDURE: STEP 1 ATTACH PD181-672 (1) PLATE TO CV2600 (2) TV USING FOUR PDIPPHMSM4X76 (4) SCREWS AND FOUR PD11177 (5) WASHERS.

<u>STEP 2:</u> ATTACH PD181-701 (3) MOUNT TO THE WALL USING SUPPLIED FASTENERS.

<u>STEP 3:</u> ATTACH PD181-701 (3) MOUNT TO PD181-672 (1) PLATE USING FOUR PDIPPHMSM4X76 (4) SCREWS.

| Parts List |     |               |                                  |
|------------|-----|---------------|----------------------------------|
| ITEM       | QTY | PART NUMBER   | DESCRIPTION                      |
| 1          | 1   | PD181-672     | 200MM TO 100MM ADAPTER PLATE     |
| 2          | 1   | CV2600        | NOT INCLUDED WITH MOUNT          |
| 3          | 1   | PD181-701     | WALL MOUNT FLAT PANEL TV - 40LBS |
| 4          | 8   | PDIPPHMSM4X76 | M47 X 6mm PPHMS                  |
| 5          | 4   | PDI1177       | STEEL WASHER                     |