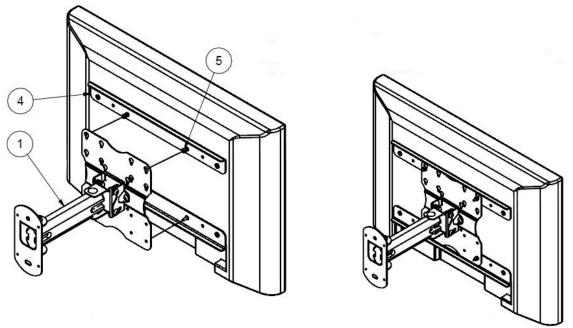

# STEP 2:

Attach the PD181-707 mount (1) to the wall using supplied fasteners. Using a level, and the leveling slot, make sure the mount plate is vertical.

STEP 3: Insert PD181-714 (4) bracket to PD181-707 (1) mount by carefully aligning PDINILN1032 (5) nut through the keyhole on the main plate of PD181-707 mount.
Finally, tighten PDINILN1032 (5) nuts on both the top and the bottom adaptor bracket PD181-714 (4).

| Parts List |     |                |                            |  |
|------------|-----|----------------|----------------------------|--|
| ITEM       | QTY | PART NUMBER    | DESCRIPTION                |  |
| 1          | 1   | PD181-707      | WALL MOUNT FLAT PANEL TV   |  |
| 2          | 1   | CV3200         | NOT INCLUDED WITH MOUNT    |  |
| 3          | 4   | PDIPPHMSM6X110 | M6 X1 10mm PHILLIPS SCREW  |  |
| 4          | 2   | PD181-714      | 200x400 mm ADAPTOR BRACKET |  |
| 5          | 4   | PDINILN1032    | 10-32 NYLOC                |  |