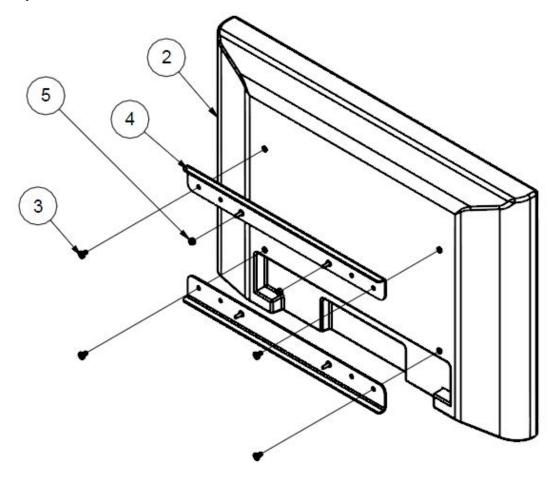

## STEP1:

Attach PD181-714 brackets (#4) to CV3200 TV (#2) using four PDIPPHMSM6x110 screws (#3). Thread two PDINILN1032 nuts (#5) into the studs on the upper PD181-714 bracket (#4). Do not tighten these nuts yet.

| Parts List |     |                |                            |  |
|------------|-----|----------------|----------------------------|--|
| ITEM       | QTY | PART NUMBER    | DESCRIPTION                |  |
| 1          | 1   | PD181-707      | WALL MOUNT FLAT PANEL TV   |  |
| 2          | 1   | CV3200         | NOT INCLUDED WITH MOUNT    |  |
| 3          | 4   | PDIPPHMSM6X110 | M6 X1 10mm PHILLIPS SCREW  |  |
| 4          | 2   | PD181-714      | 200x400 mm ADAPTOR BRACKET |  |
| 5          | 4   | PDINILN1032    | 10-32 NYLOC                |  |