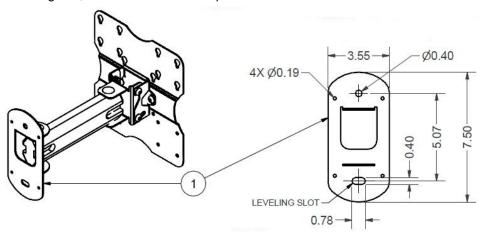

# STEP 2:

Attach the PD181-707 mount (1) to the wall using supplied fasteners. Using a level, and the leveling slot, make sure the mount plate is vertical.

STEP 3: Insert PD181-714 (4) bracket to PD181-707 (1) mount by carefully aligning PDINILN1032 (5) nut through the keyhole on the main plate of PD181-707 mount.
Finally, tighten PDINILN1032 (5) nuts on both the top and the bottom adaptor bracket PD181-714 (4).

| Parts List |     |                |                            |  |
|------------|-----|----------------|----------------------------|--|
| ITEM       | QTY | PART NUMBER    | DESCRIPTION                |  |
| 1          | 1   | PD181-707      | WALL MOUNT FLAT PANEL TV   |  |
| 2          | 1   | CV3200         | NOT INCLUDED WITH MOUNT    |  |
| 3          | 4   | PDIPPHMSM6X110 | M6 X1 10mm PHILLIPS SCREW  |  |
| 4          | 2   | PD181-714      | 200x400 mm ADAPTOR BRACKET |  |
| 5          | 4   | PDINILN1032    | 10-32 NYLOC                |  |