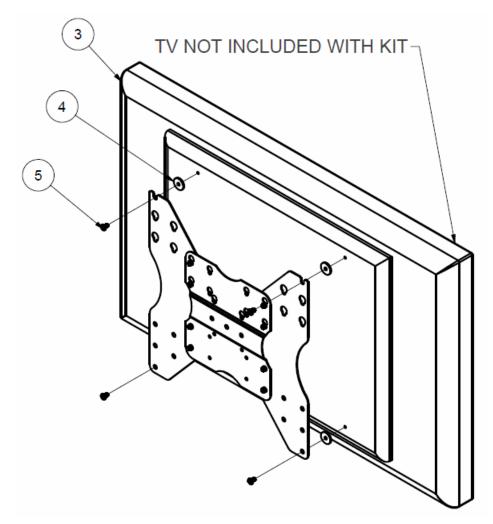

## **PROCEDURE:**

STEP 2:
Attach previously assembled parts to CV3700 (#3) using four PDIPPHMSM6X110 screws (#5) and four PDI1177 steel flat washers (#4).

| Parts List |     |                           |                               |  |  |
|------------|-----|---------------------------|-------------------------------|--|--|
| ITEM       | QTY | PART NUMBER               | DESCRIPTION                   |  |  |
| 1          | 1   | PD181-729                 | ADAPTER PLATE - 400mm X 400mm |  |  |
| 2          | 1   | EXISTING 200mm VESA MOUNT | NOT INCLUDED WITH MOUNT       |  |  |
| 3          | 1   | CV3700                    | NOT INCLUDED WITH MOUNT       |  |  |
| 4          | 4   | PDI1177                   | STEEL FLAT WASHER             |  |  |
| 5          | 4   | M6 X 10mm PPHMS           | M6 X1 10mm PHILLIPS SCREW     |  |  |
| 6          | 8   | M5 X 12mm PPHMS           | M5 X.8 12mm PHILLIPS SCREW    |  |  |
| 7          | 8   | M5 WASHER                 | M5 FLAT WASHER                |  |  |
| 8          | 8   | M5 HEX NUT                | M5 HEX NUT                    |  |  |