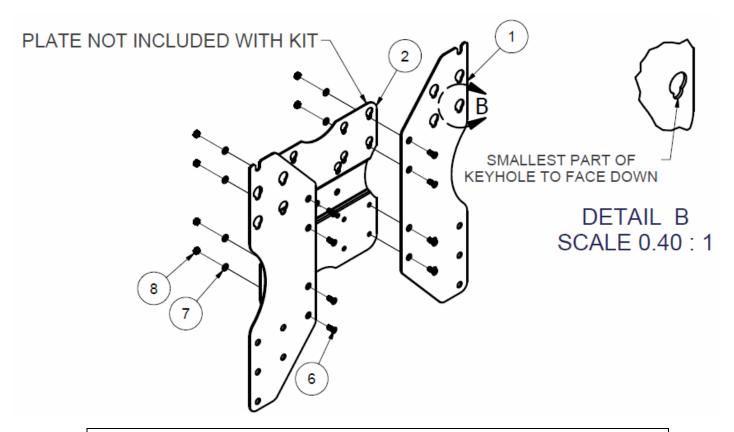

### STEP 1:

Attach PD181-729 brackets (#1) to **EXISTING** 200 mm Mount (#2) using eight M5 x 12mm sunk screws (#6), eight M5 flat washers (#7), and eight M5 Hex nuts (#8).

| Parts List |     |                           |                               |  |
|------------|-----|---------------------------|-------------------------------|--|
| ITEM       | QTY | PART NUMBER               | DESCRIPTION                   |  |
| 1          | 1   | PD181-729                 | ADAPTER PLATE - 400mm X 400mm |  |
| 2          | 1   | EXISTING 200mm VESA MOUNT | NOT INCLUDED WITH MOUNT       |  |
| 3          | 1   | CV3700                    | NOT INCLUDED WITH MOUNT       |  |
| 4          | 4   | PDI1177                   | STEEL FLAT WASHER             |  |
| 5          | 4   | M6 X 10mm PPHMS           | M6 X1 10mm PHILLIPS SCREW     |  |
| 6          | 8   | M5 X 12mm PPHMS           | M5 X.8 12mm PHILLIPS SCREW    |  |
| 7          | 8   | M5 WASHER                 | M5 FLAT WASHER                |  |
| 8          | 8   | M5 HEX NUT                | M5 HEX NUT                    |  |