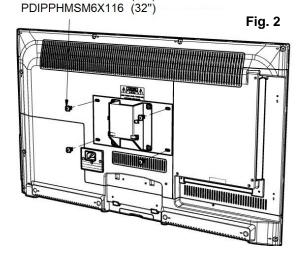

# PROCEDURE:

 Secure wall bracket PD181-596 (not included) to PD181-677 adapter plate using (4) PDIPPHMSM4X76 screws and (4) PDIITLW10 internal tooth lock washers as shown. (Fig. 1)

 Secure the PD181-677 adapter plate to TV using (4) PDIPPHMSM5X810 screws for 29" TV or (4) PDIPPHMSM6X116 screws for 32" TV (Fig. 2)