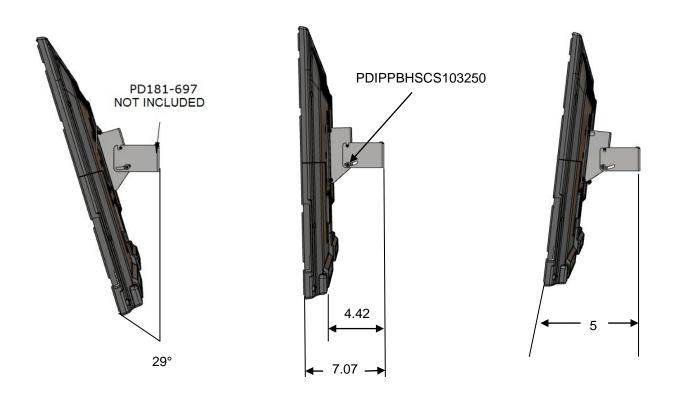

 Mate the PD181-596 mounting bracket on TV to PD181-697 bracket on wall (both parts from PD168-103 mount) using (2) PDIPPBHSCS103250 pilfer proof button head socket screws. Make sure the pivot bolts are retained in the "L" shaped slot (Fig. 3)