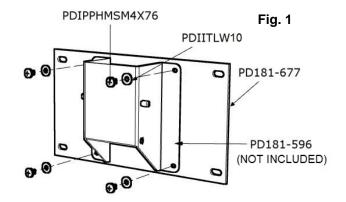

# PROCEDURE:

 Secure wall bracket PD181-596 (not included) to PD181-677 adapter plate using (4) PDIPPHMSM4X76 screws and (4) PDIITLW10 internal tooth lock washers as shown. (Fig. 1)

 Secure the PD181-677 adapter plate to TV using (4) PDIPPHMSM5X810 screws for 29" TV or (4) PDIPPHMSM6X116 screws for 32" TV (Fig. 2)