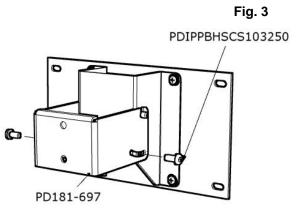

 Mate the PD181-596 mounting bracket on TV to PD181-697 bracket on wall (both parts from PD168-103 mount) using (2) PDIPPBHSCS103250 pilfer proof button head socket screws. Make sure the pivot bolts are retained in the "L" shaped slot (Fig. 3)