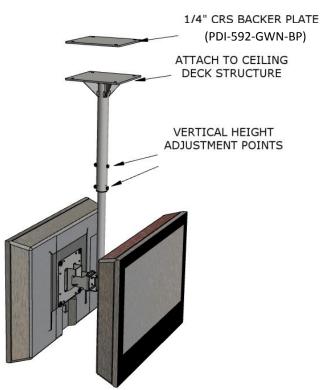

#### Step 1:

Determine proper mounting location in ceiling and prepare attachment structure within ceiling.

| ITEM | QTY | PART NUMBER    | DESCRIPTION                       |
|------|-----|----------------|-----------------------------------|
| 1    | 1   | PDI-590        | CMT SLEEVE                        |
| 2    | 2   | PD168-033      | 200mm WALL MOUNT KIT FOR LCD TV'S |
| 3    | 1   | PDI-592-GWN    | ASSEMBLY: DUAL MOUNT OUTER TUBE   |
| 4    | 1   | PDI-592-GWN-BP | BASE PLATE: DUAL MOUNT            |
| 5    | 1   | PD240-003-GWN  | DUAL MOUNT EXTENSION TUBE         |
| 6    | 2   | PDIHHCS3824250 | 3/8-24 2-1/2" HHCS                |
| 7    | 2   | PDINILN3824    | 3/8-24 NYLOC                      |

#### Step 2:

Determine the desired viewing height for the TV and drill the top mounting hole through the PD240-003-GWN inner tube.

#### Step 4:

If the viewing angle is correct, remove the TVs, drill the second mounting hole through PDI-590 sleeve and inner tube and install second mounting bolt through the assembly. Tighten both bolts securely.