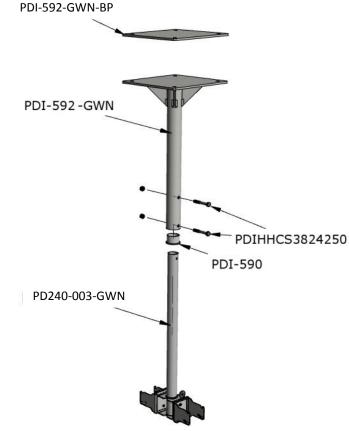

#### Step 1:

Determine proper mounting location in ceiling and prepare attachment structure within ceiling.

| ITEM | QTY | PART NUMBER    | DESCRIPTION                       |
|------|-----|----------------|-----------------------------------|
| 1    | 1   | PDI-590        | CMT SLEEVE                        |
| 2    | 2   | PD168-033      | 200mm WALL MOUNT KIT FOR LCD TV'S |
| 3    | 1   | PDI-592-GWN    | ASSEMBLY: DUAL MOUNT OUTER TUBE   |
| 4    | 1   | PDI-592-GWN-BP | BASE PLATE: DUAL MOUNT            |
| 5    | 1   | PD240-003-GWN  | DUAL MOUNT EXTENSION TUBE         |
| 6    | 2   | PDIHHCS3824250 | 3/8-24 2-1/2" HHCS                |
| 7    | 2   | PDINILN3824    | 3/8-24 NYLOC                      |