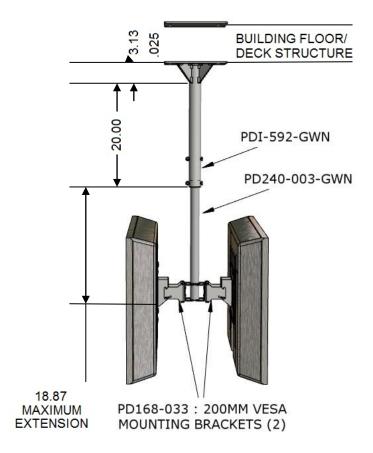

#### Step 1:

Determine proper mounting location in ceiling and prepare attachment structure within ceiling.

| ITEM | QTY | PART NUMBER    | DESCRIPTION                       |
|------|-----|----------------|-----------------------------------|
| 1    | 1   | PDI-590        | CMT SLEEVE                        |
| 2    | 2   | PD168-033      | 200mm WALL MOUNT KIT FOR LCD TV'S |
| 3    | 1   | PDI-592-GWN    | ASSEMBLY: DUAL MOUNT OUTER TUBE   |
| 4    | 1   | PDI-592-GWN-BP | BASE PLATE: DUAL MOUNT            |
| 5    | 1   | PD240-003-GWN  | DUAL MOUNT EXTENSION TUBE         |
| 6    | 2   | PDIHHCS3824250 | 3/8-24 2-1/2" HHCS                |
| 7    | 2   | PDINILN3824    | 3/8-24 NYLOC                      |

#### Step 2:

Determine the desired viewing height for the TV and drill the top mounting hole through the PD240-003-GWN inner tube.