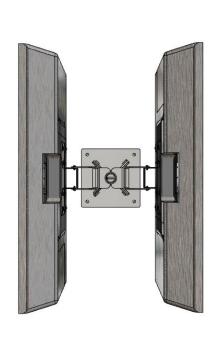

### Scope:

To install two large screen TV's using a PD168-053 dual large screen mount.

## Step 3:

Following the mounting instructions of the supplied PD168-033 brackets, test mount the TV's to verify the desired viewing position has been set.

## Step 5:

Following the mounting instructions of the supplied PD168-033 brackets, remount the TVs and finish the installation and connections.

| MODEL NUMBER: |  |
|---------------|--|
|               |  |