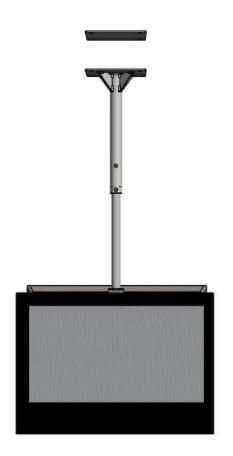

### Scope:

To install two large screen TV's using a PD168-053 dual large screen mount.