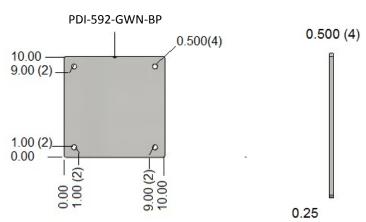

#### Step 1:

Determine proper mounting location in ceiling and prepare attachment structure within ceiling.

| ITEM | QTY | PART NUMBER    | DESCRIPTION                       |
|------|-----|----------------|-----------------------------------|
| 1    | 1   | PDI-590        | CMT SLEEVE                        |
| 2    | 2   | PD168-033      | 200mm WALL MOUNT KIT FOR LCD TV'S |
| 3    | 1   | PDI-592-GWN    | ASSEMBLY: DUAL MOUNT OUTER TUBE   |
| 4    | 1   | PDI-592-GWN-BP | BASE PLATE: DUAL MOUNT            |
| 5    | 1   | PD240-003-GWN  | DUAL MOUNT EXTENSION TUBE         |
| 6    | 2   | PDIHHCS3824250 | 3/8-24 2-1/2" HHCS                |
| 7    | 2   | PDINILN3824    | 3/8-24 NYLOC                      |