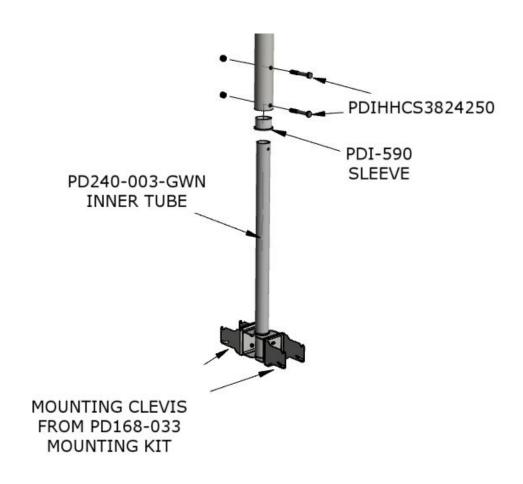

#### Step 2:

Determine the desired viewing height for the TV and drill the top mounting hole through the PD240-003-GWN inner tube.

#### Step 4:

If the viewing angle is correct, remove the TVs, drill the second mounting hole through PDI-590 sleeve and inner tube and install second mounting bolt through the assembly. Tighten both bolts securely.