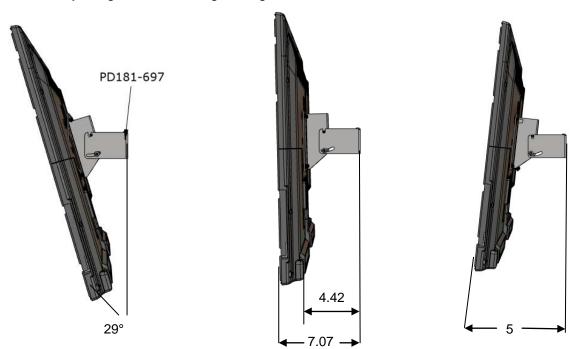

|
| 4          | PDIPPHMSM4710    | M4 x .7 x 10mm Long Phillips Head Screw           |

The PDIFW10 AND PDIPPHMSM4710 washers and screws are included to be used if this adapter plate is being paired with a TV that requires M4 mounting screws.



- Secure PD181-677 adapter plate to TV using:
  (4) PDIPPHMSM5X810 screws for 29" TV or
  (4) PDIPPHMSM6X116 screws for 32" TV
  (Fig. 3)
- PDIPPHMSM5X810 (29") PDIPPHMSM6X116 (32") Fig. 3
- Mate the PD181-596 mounting bracket to PD181-697 bracket on wall using (2) PDIPPBHSCS103250 pilfer proof button head socket screws. Make sure the pivot bolts are retained in the "L" shaped slot (Fig. 4)

PDIPPBHSCS103250



5. The TV's tilt can be adjusted by loosening both Pilfer Screws, adjusting tilt, and then tightening.