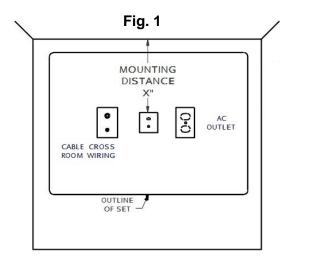

## **Installation Procedure:**

- 1. Select a location on the wall approximately 9 inches below the ceiling. Position PD181-697 bracket, level, and locate two mounting holes. Secure the bracket to the wall (mounting hardware is not included). (Fig. 1)
- 2. Attach PD181-596 bracket to PD181-677 adapter plate using (4) each PDIPPHMSM4X76 screws and #10 internal tooth lock washers. (Fig. 2)