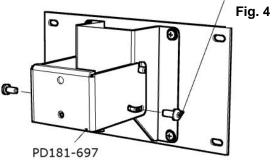

The PDIFW10 AND PDIPPHMSM4710 washers and screws are included to be used if this adapter plate is being paired with a TV that requires M4 mounting screws.

- Secure PD181-677 adapter plate to TV using:
  (4) PDIPPHMSM5X810 screws for 29" TV or
  (4) PDIPPHMSM6X116 screws for 32" TV
  (Fig. 3)
- PDIPPHMSM5X810 (29") PDIPPHMSM6X116 (32") Fig. 3
- Mate the PD181-596 mounting bracket to PD181-697 bracket on wall using (2) PDIPPBHSCS103250 pilfer proof button head socket screws. Make sure the pivot bolts are retained in the "L" shaped slot (Fig. 4)