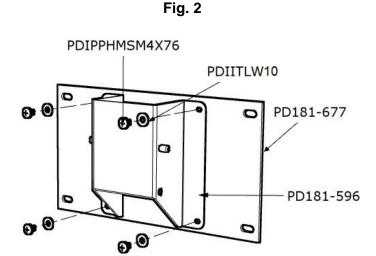

## **Installation Procedure:**

- 1. Select a location on the wall approximately 9 inches below the ceiling. Position PD181-697 bracket, level, and locate two mounting holes. Secure the bracket to the wall (mounting hardware is not included). (Fig. 1)
- 2. Attach PD181-596 bracket to PD181-677 adapter plate using (4) each PDIPPHMSM4X76 screws and #10 internal tooth lock washers. (Fig. 2)