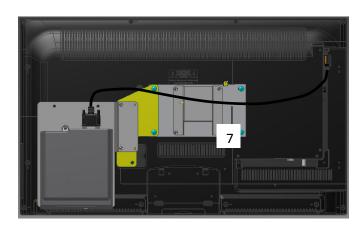

# STEP 1:

Attach the wall mounting plate (from separately purchased kit) to the TV placing four PD242-658 spacers (1) between plate and TV. Secure with two PDIPPHMSM6X125 (3) or PDIPPHMSM5X825 (8) screws on the right side. See chart for appropriate sizes.

# STEP 2:

Position PD181-773 DVD ADAPTER bracket (2) over mounting plate and spacers on left side and attach with remaining two screws as pictured. Tighten all four PDIPPHMSM6X125 (32" TV) or PDIPPHMSM5X825 (29" TV) mounting screws.

# STEP 5:

Make connections with cable PD106-776R (7) from DVD module to television. Mount TV to wall using installation instructions for your specific product.