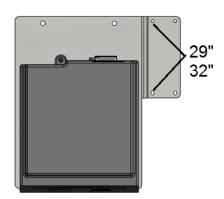

#### STEP 4:

Attach DVD/mounting bracket assembly to center set of adapter bracket holes for 29" and outside set of holes for 32" TV's using two PDIPPHMSM4X76 screws (6) as shown.

29" TV

32" TV