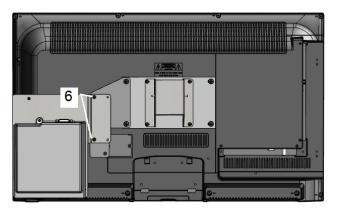

#### STEP 4:

Attach DVD/mounting bracket assembly to center set of adapter bracket holes for 29" and outside set of holes for 32" TV's using two PDIPPHMSM4X76 screws (6) as shown.

29" TV

32" TV