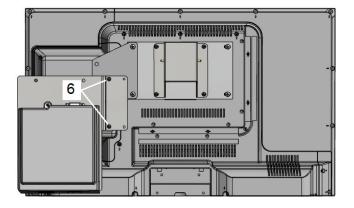

#### STEP 4:

Attach DVD/mounting bracket assembly to center set of adapter bracket holes for 29" and outside set of holes for 32" TV's using two PDIPPHMSM4X76 screws (6) as shown.

29" TV

32" TV