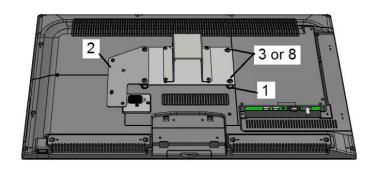

# STEP 1:

Attach the wall mounting plate (from separately purchased kit) to the TV placing four PD242-658 spacers (1) between plate and TV. Secure with two PDIPPHMSM6X125 (3) or PDIPPHMSM5X825 (8) screws on the right side. See chart for appropriate sizes.

# STEP 2:

Position PD181-773 DVD ADAPTER bracket (2) over mounting plate and spacers on left side and attach with remaining two screws as pictured. Tighten all four PDIPPHMSM6X125 (32" TV) or PDIPPHMSM5X825 (29" TV) mounting screws.

Note: Items 3 or 8 will be used according to size of TV