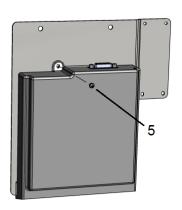

## STEP 3:

This bracket is a new design. The DVD player must be securely attached to the bracket before attaching the bracket to the TV assembly. The DVD player will fall if screw is not secured.

Slide DVD player (purchased separately) through tabs on DVD mounting bracket PD181-770 (4) as shown. Secure with PDISEMSM3X55 screw (5).