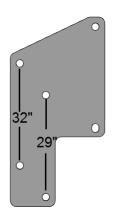

# STEP 1:

Attach the wall mounting plate (from separately purchased kit) to the TV placing four PD242-658 spacers (1) between plate and TV. Secure with two PDIPPHMSM6X125 (3) or PDIPPHMSM5X825 (8) screws on the right side. See chart for appropriate sizes.

# STEP 2:

Position PD181-773 DVD ADAPTER bracket (2) over mounting plate and spacers on left side and attach with remaining two screws as pictured. Tighten all four PDIPPHMSM6X125 (32" TV) or PDIPPHMSM5X825 (29" TV) mounting screws.