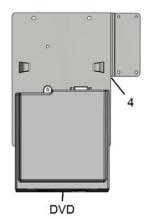

## STEP 3:

This bracket is a new design. The DVD player must be securely attached to the bracket before attaching the bracket to the TV assembly. The DVD player will fall if screw is not secured.

Slide DVD player (purchased separately) through tabs on DVD mounting bracket PD181-770 (4) as shown. Secure with PDISEMSM3X55 screw (5).