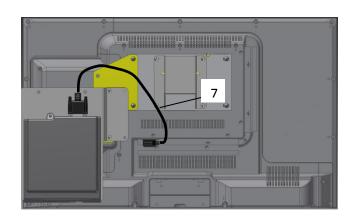

# STEP 5:

Make connections with cable PD106-776R (7) from DVD module to television. Mount TV to wall using installation instructions for your specific product.