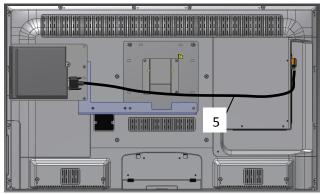

## Step 4 Wall Mount:

Make connections with cable PD106-776R (5) from DVD module to television as shown. Mount TV to wall using installation instructions for your specific product.

42" Left Mount

42" Right Mount

### **Step 4 Table Mount:**

Make connections with cable PD106-776R (5) from DVD module to television as shown.