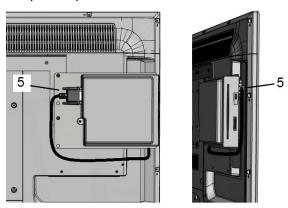

## Step 4 Wall Mount:

Make connections with cable PD106-776R (5) from DVD module to television as shown. Mount TV to wall using installation instructions for your specific product.

42" Left Mount

42" Right Mount

### **Step 4 Table Mount:**

Make connections with cable PD106-776R (5) from DVD module to television as shown.