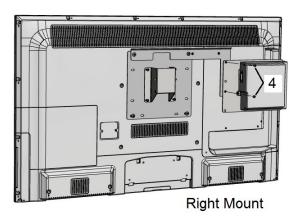

### **Step 3 Wall Mount:**

Secure the DVD bracket assembly to the PD181-771 adapter bracket with two PDIPPHMSM4X76 screws (4).

## Step 4 Wall Mount:

Make connections with cable PD106-776R (5) from DVD module to television as shown. Mount TV to wall using installation instructions for your specific product.

42" Left Mount

42" Right Mount

# Step 3 Table Mount:

Secure the DVD bracket assembly to the PD181-771 adapter bracket with two PDIPPHMSM4X76 screws (4).