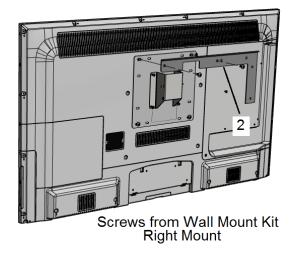

#### Step 2 Wall Mount:

Remove two bottom or top PDIPPHMSM6X110 screws from wall mount kit plate (depending on desired side) and place PD181-771 (2) adapter bracket to plate and re-secure with same screws.