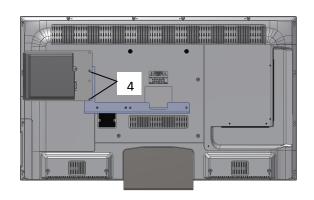

# Step 3 Table Mount:

Secure the DVD bracket assembly to the PD181-771 adapter bracket with two PDIPPHMSM4X76 screws (4).