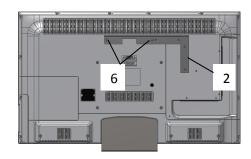

#### Step 2 Wall Mount:

Remove two bottom or top PDIPPHMSM6X110 screws from wall mount kit plate (depending on desired side) and place PD181-771 (2) adapter bracket to plate and re-secure with same screws.