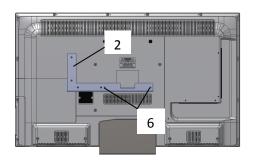

# **Step 2 Table Mount:**

Place PD181-771 (2) adapter bracket to plate and secure with two PDIPPHMHM6X110 screws (6).