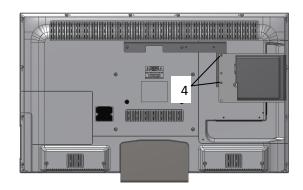

### **Step 3 Wall Mount:**

Secure the DVD bracket assembly to the PD181-771 adapter bracket with two PDIPPHMSM4X76 screws (4).