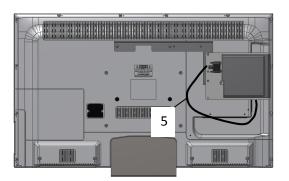

### **Step 4 Table Mount:**

Make connections with cable PD106-776R (5) from DVD module to television as shown.