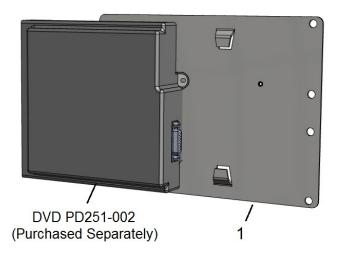

## Step 1 Wall and Table Mount:

Slide DVD player (purchased separately) through tabs on DVD mounting bracket PD181-774 (1) as shown. Secure with PDISEMSM3X55 screw (3).