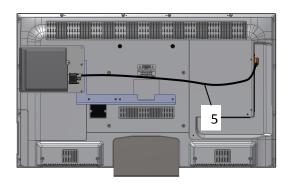

## Step 4 Wall Mount:

Make connections with cable PD106-776R (5) from DVD module to television as shown. Mount TV to wall using installation instructions for your specific product.

42" Left Mount

42" Right Mount