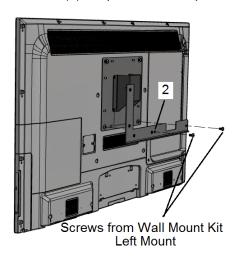

#### Step 2 Wall Mount:

Remove two bottom or top PDIPPHMSM6X110 screws from wall mount kit plate (depending on desired side) and place PD181-771 (2) adapter bracket to plate and re-secure with same screws.