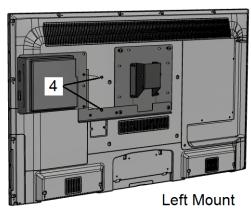

### **Step 3 Wall Mount:**

Secure the DVD bracket assembly to the PD181-771 adapter bracket with two PDIPPHMSM4X76 screws (4).

## Step 4 Wall Mount:

Make connections with cable PD106-776R (5) from DVD module to television as shown. Mount TV to wall using installation instructions for your specific product.

42" Left Mount

42" Right Mount

# Step 3 Table Mount:

Secure the DVD bracket assembly to the PD181-771 adapter bracket with two PDIPPHMSM4X76 screws (4).