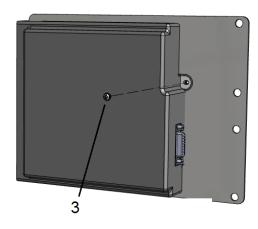

## Step 1 Wall and Table Mount:

Slide DVD player (purchased separately) through tabs on DVD mounting bracket PD181-774 (1) as shown. Secure with PDISEMSM3X55 screw (3).