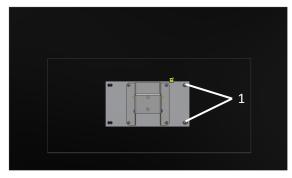

# PROCEDURE: For PD168-051 Wall Bracket Kit

<u>STEP 1:</u>

Attach the wall mounting plate (from separately purchased kit) to the TV and secure with two PDIPPHMSM6X110 (1) screws on the right side.

# STEP 1:

Attach the wall mounting plate (from separately purchased kit) to the TV and secure with two PDIPPHMSM6X110 (1) screws on right side.

|                                                          | MODEL NUMBER:<br>PD251-045 Bottom Mount DVD Kit For<br>32" Metal LED TV | Document Number:<br>PD196-337R2 |
|----------------------------------------------------------|-------------------------------------------------------------------------|---------------------------------|
| A Leader in Patient Communication Solutions <sup>™</sup> | Installation Instructions                                               | Page 3 of 3                     |