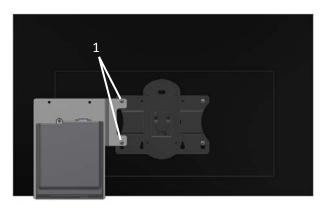

# PROCEDURE: For PD168-051 Wall Bracket Kit

<u>STEP 1:</u>

Attach the wall mounting plate (from separately purchased kit) to the TV and secure with two PDIPPHMSM6X110 (1) screws on the right side.

# STEP 1:

Attach the wall mounting plate (from separately purchased kit) to the TV and secure with two PDIPPHMSM6X110 (1) screws on right side.

|                                                          | MODEL NUMBER:<br>PD251-045 Bottom Mount DVD Kit For<br>32" Metal LED TV | Document Number:<br>PD196-337R2 |
|----------------------------------------------------------|-------------------------------------------------------------------------|---------------------------------|
| A Leader in Patient Communication Solutions <sup>™</sup> | Installation Instructions                                               | Page 3 of 3                     |