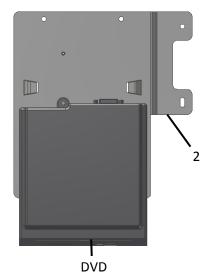

Slide DVD player (purchased separately) through tabs on DVD mounting bracket PD181-816 (2) as shown. Secure with PDISEMSM3X55 screw (3).

|                                             | MODEL NUMBER:<br>PD251-045 Bottom Mount DVD Kit For<br>32" Metal LED TV | Document Number:<br>PD196-337R2 |
|---------------------------------------------|-------------------------------------------------------------------------|---------------------------------|
| A Leader in Patient Communication Solutions | Installation Instructions                                               | Page 2 of 3                     |

<u>STEP 2:</u>

This bracket is a new design. The DVD player must be securely attached to the bracket before attaching the bracket to the TV assembly. The DVD player will fall if screw is not secured.

Slide DVD player (purchased separately) through tabs on DVD mounting bracket PD181-816 (2) as shown. Secure with PDISEMSM3X55 screw (3).