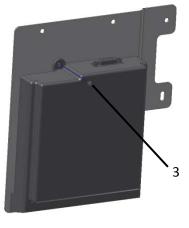

Slide DVD player (purchased separately) through tabs on DVD mounting bracket PD181-816 (2) as shown. Secure with PDISEMSM3X55 screw (3).

|                                             | MODEL NUMBER:<br>PD251-045 Bottom Mount DVD Kit For<br>32" Metal LED TV | Document Number:<br>PD196-337R2 |
|---------------------------------------------|-------------------------------------------------------------------------|---------------------------------|
| A Leader in Patient Communication Solutions | Installation Instructions                                               | Page 2 of 3                     |

<u>STEP 2:</u>

This bracket is a new design. The DVD player must be securely attached to the bracket before attaching the bracket to the TV assembly. The DVD player will fall if screw is not secured.

Slide DVD player (purchased separately) through tabs on DVD mounting bracket PD181-816 (2) as shown. Secure with PDISEMSM3X55 screw (3).