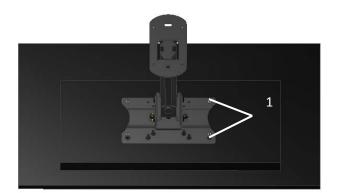

# PROCEDURE: For PD168-051 Wall Bracket Kit

<u>STEP 1:</u>

Attach the wall mounting plate (from separately purchased kit) to the TV and secure with two PDIPPHMSM6X110 (1) screws on the right side.

# STEP 1:

Attach the wall mounting plate (from separately purchased kit) to the TV and secure with two PDIPPHMSM6X110 (1) screws on right side.

|                                                          | MODEL NUMBER:<br>PD251-045 Bottom Mount DVD Kit For<br>32" Metal LED TV | Document Number:<br>PD196-337R2 |
|----------------------------------------------------------|-------------------------------------------------------------------------|---------------------------------|
| A Leader in Patient Communication Solutions <sup>™</sup> | Installation Instructions                                               | Page 3 of 3                     |