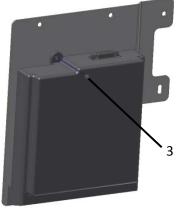

Slide DVD player (purchased separately) through tabs on DVD mounting bracket PD181-816 (2) as shown. Secure with PDISEMSM3X55 screw (3).

|                                             | MODEL NUMBER:<br>PD251-045 Bottom Mount DVD Kit For<br>32" Metal LED TV | Document Number:<br>PD196-337R2 |
|---------------------------------------------|-------------------------------------------------------------------------|---------------------------------|
| A Leader in Patient Communication Solutions | Installation Instructions                                               | Page 2 of 3                     |

<u>STEP 2:</u>

This bracket is a new design. The DVD player must be securely attached to the bracket before attaching the bracket to the TV assembly. The DVD player will fall if screw is not secured.

Slide DVD player (purchased separately) through tabs on DVD mounting bracket PD181-816 (2) as shown. Secure with PDISEMSM3X55 screw (3).