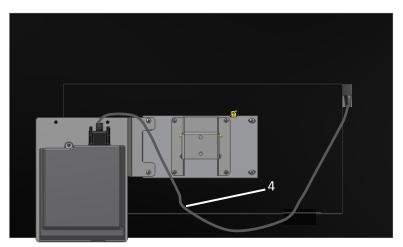

#### STEP 4:

Make connections with cable PD106-776R (4) from DVD module to television. Mount TV to wall using installation instructions for your specific product.

# <u>STEP 4:</u>

Make connections with cable PD106-776R (4) from DVD module to television. Mount TV to wall using installation instructions for your specific product.