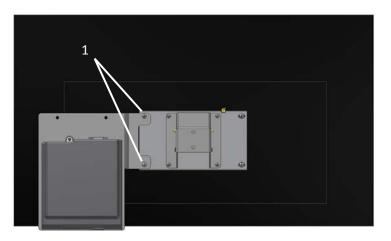

# STEP 3:

Position PD181-816 DVD MODULE BRACKET with DVD PLAYER over wall bracket plate on the left side and attach with two PDIPPHMSM6X110 (1) screws as pictured. Tighten all four screws.

# <u>STEP 3:</u>

Position PD181-816 DVD MODULE BRACKET with DVD PLAYER over wall bracket plate on the left side and attach with two PDIPPHMSM6X110 (1) screws as pictured. Tighten all four screws.