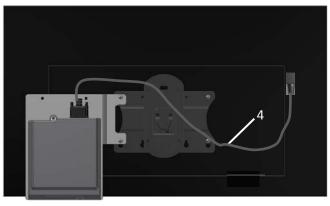

#### STEP 4:

Make connections with cable PD106-776R (4) from DVD module to television. Mount TV to wall using installation instructions for your specific product.

# <u>STEP 4:</u>

Make connections with cable PD106-776R (4) from DVD module to television. Mount TV to wall using installation instructions for your specific product.