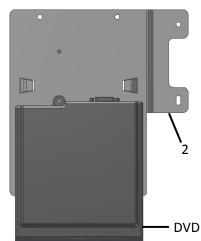

# STEP 3:

Position PD181-816 DVD MODULE BRACKET with DVD PLAYER over wall bracket plate on the left side and attach with two PDIPPHMSM6X110 (1) screws as pictured. Tighten all four screws.

# <u>STEP 3:</u>

Position PD181-816 DVD MODULE BRACKET with DVD PLAYER over wall bracket plate on the left side and attach with two PDIPPHMSM6X110 (1) screws as pictured. Tighten all four screws.