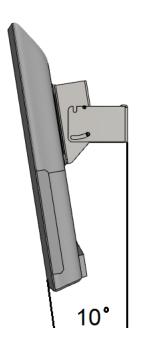

DRAWINGS DISPLAY BRACKETS MOUNTED ON A 100MM VESA COMPLIANT TV FOR REFERENCE PURPOSES.

# **STEP 3:**

MATE THE 100MM VESA BRACKET (#2) TO THE VERTICAL MOUNT BRACKET (#1) MAKING SURE THE PIVOT BOLTS ARE RETAINED IN THE "L" SHAPED SLOT. SECURE WITH TWO PILFER SCREWS (#3).

THE TV'S TILT CAN BE ADJUSTED BY LOOSENING BOTH PILFER SCREWS (#3), ADJUSTING TILT, AND THEN TIGHTENING WITH TAMPER RESISTANT HEX BIT (#5).