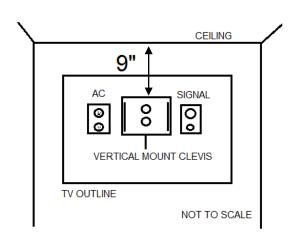

# **STEP 1:**

SELECT A LOCATION ON THE WALL APPROXIMATELY 9 INCHES BELOW THE CEILING. POSITION THE PD181-697 (#1) VERTICAL MOUNT CLEVIS AND LOCATE THE TWO MOUNTING HOLES. SECURE THE BRACKET TO THE WALL WITH APPROPRIATE WALL ANCHORS. (MOUNTING HARDWARE IS NOT INCLUDED)