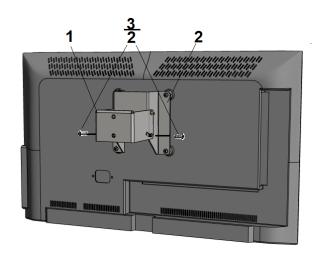

# **STEP 3:**

MATE THE 100MM VESA BRACKET (#2) TO THE VERTICAL MOUNT BRACKET (#1) MAKING SURE THE PIVOT BOLTS ARE RETAINED IN THE "L" SHAPED SLOT. SECURE WITH TWO PILFER SCREWS (#3).

THE TV'S TILT CAN BE ADJUSTED BY LOOSENING BOTH PILFER SCREWS (#3), ADJUSTING TILT, AND THEN TIGHTENING WITH TAMPER RESISTANT HEX BIT (#5).