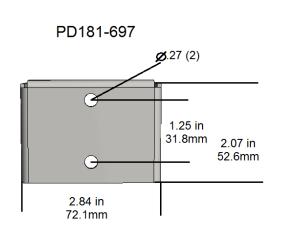

# **STEP 1:**

SELECT A LOCATION ON THE WALL APPROXIMATELY 9 INCHES BELOW THE CEILING. POSITION THE PD181-697 (#1) VERTICAL MOUNT CLEVIS AND LOCATE THE TWO MOUNTING HOLES. SECURE THE BRACKET TO THE WALL WITH APPROPRIATE WALL ANCHORS. (MOUNTING HARDWARE IS NOT INCLUDED)

# **PARTS LIST**

| ITEM | PART NUMBER      | DESCRIPTION                  | QTY |
|------|------------------|------------------------------|-----|
| 1    | PD181-697        | VERTICAL MOUNT CLEVIS        | 1   |
| 2    | PD181-596        | 100MM VESA MOUNTING BRACKET  | 1   |
| 3    | PDIPPBHSCS103250 | 10-32 X ½ PILFER PROOF SCREW | 2   |
| 4    | PDIPPHMSM4X76    | M47 X 6MM PHILLIPS SCREW     | 4   |
| 5    | PD219-020        | TAMPER RESISTANT HEX BIT     | 1   |
| 6    | PD218-001        | 8" TY-WRAP                   | 2   |