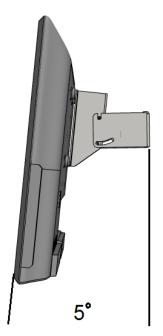

DRAWINGS DISPLAY BRACKETS MOUNTED ON A 100MM VESA COMPLIANT TV FOR REFERENCE PURPOSES.

# **STEP 3:**

MATE THE 100MM VESA BRACKET (#2) TO THE VERTICAL MOUNT BRACKET (#1) MAKING SURE THE PIVOT BOLTS ARE RETAINED IN THE "L" SHAPED SLOT. SECURE WITH TWO PILFER SCREWS (#3).

THE TV'S TILT CAN BE ADJUSTED BY LOOSENING BOTH PILFER SCREWS (#3), ADJUSTING TILT, AND THEN TIGHTENING WITH TAMPER RESISTANT HEX BIT (#5).