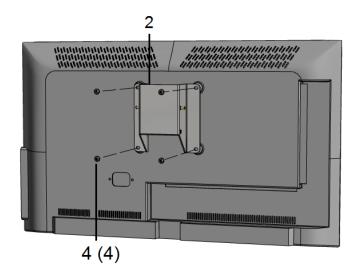

## STEP 2:

POSITION THE PD181-596 100MM VESA MOUNTING BRACKET (#2) ON THE LED TV CABINET. ATTACH WITH THE (#4) M4 SCREWS PROVIDED.