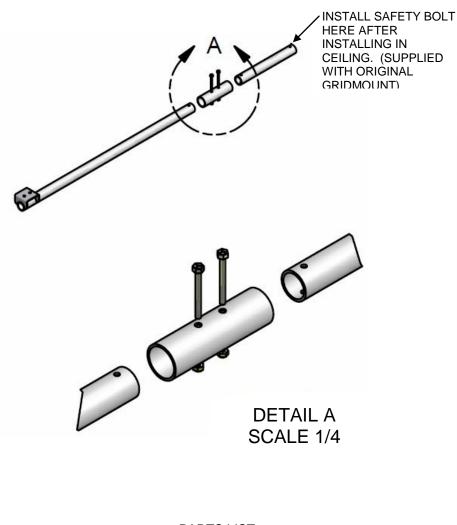

**LCD Gridmount Extensions** 

Page 2 of 2

IF THIS EXTENSION OPTION IS TO BE USED ON OLDER ASSEMBLIES, SOME MODIFICATION WILL BE REQUIRED. THE STOCK LCD EXTENSION WILL HAVE TO HAVE A 17/64" HOLE ADDED TO ONE SIDE OF THE TUBE FOR THE NEW COUPLER BOLT (3).

IF POWER CORD IS GOING TO BE INSTALLED THRU TUBE, IT MUST BE THRU THE WHOLE EXTENSION TUBE BEFORE THE COUPLER BOLTS ARE INSTALLED. THE CORD AND CABLE CANNOT BE ROUTED THRU THE EXTENSIONTUBE AFTER THE COUPLER BOLTS ARE INSTALLED.

PARTS LIST

| ITEM | QTY | PART NUMBER      | DESCRIPTION         |
|------|-----|------------------|---------------------|
| 1    | 1   | PD240-003-C      | COUPLER             |
| 2    | 2   | 2520 NYLOC       | 1/4 -20 NYLOC NUT   |
| 3    | 2   | PDIHHCS 2520 250 | 1/4 -20 2.50" BOLT  |
| Α    | 1   | PD240-003        | LCD EXTENSION STOCK |
| В    | 1   | PD240-003-TXX    | LCD EXTENSION       |