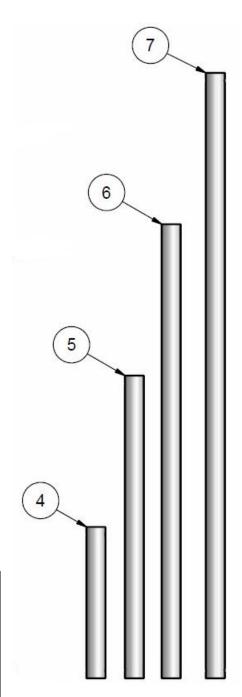

## PARTS LIST

| ITEM | QTY | PART NUMBER      | DESCRIPTION         |
|------|-----|------------------|---------------------|
| 1    | 1   | PD240-003-C      | COUPLER             |
| 2    | 2   | 2520 NYLOC       | 1/4-20 NYLOC NUT    |
| 3    | 2   | PDIHHCS 2520 250 | 1/4-20 X 2.50" BOLT |
| 4    | 1   | PD240-003-T12    | 1' EXTENSION        |
| 5    | 1   | PD240-003-T24    | 2' EXTENSION        |
| 6    | 1   | PD240-003-T36    | 3' EXTENSION        |
| 7    | 1   | PD240-003-T48    | 4' EXTENSION        |