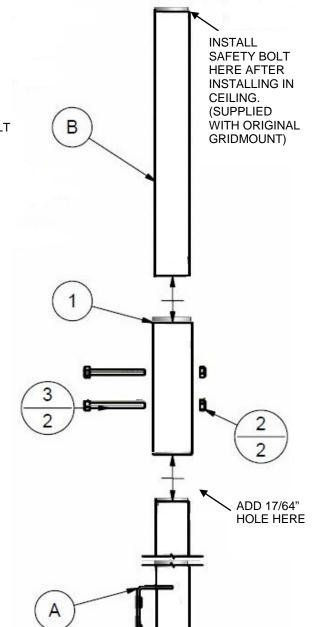

**LCD Gridmount Extensions** 

Page 2 of 2

IF THIS EXTENSION OPTION IS TO BE USED ON OLDER ASSEMBLIES, SOME MODIFICATION WILL BE REQUIRED. THE STOCK LCD EXTENSION WILL HAVE TO HAVE A 17/64" HOLE ADDED TO ONE SIDE OF THE TUBE FOR THE NEW COUPLER BOLT (3).

IF POWER CORD IS GOING TO BE INSTALLED THRU TUBE, IT MUST BE THRU THE WHOLE EXTENSION TUBE BEFORE THE COUPLER BOLTS ARE INSTALLED. THE CORD AND CABLE CANNOT BE ROUTED THRU THE EXTENSIONTUBE AFTER THE COUPLER BOLTS ARE INSTALLED.

PARTS LIST

| ITEM | QTY | PART NUMBER      | DESCRIPTION         |
|------|-----|------------------|---------------------|
| 1    | 1   | PD240-003-C      | COUPLER             |
| 2    | 2   | 2520 NYLOC       | 1/4 -20 NYLOC NUT   |
| 3    | 2   | PDIHHCS 2520 250 | 1/4 -20 2.50" BOLT  |
| Α    | 1   | PD240-003        | LCD EXTENSION STOCK |
| В    | 1   | PD240-003-TXX    | LCD EXTENSION       |