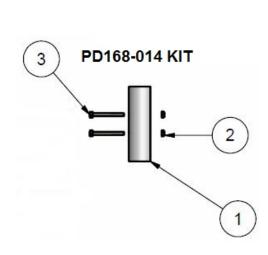

THE DESIRED LENGTH SHOULD BE DETERMINED BEFORE ASSEMBLY OF THE GRIDMOUNT BEGINS.

PD168-014 IS A COUPLER KIT THAT CONTAINS ITEMS # 1, 2, & 3. THE EXTENSIONS ARE ORDERED INDIVIDUALLY.

## PARTS LIST

| ITEM | QTY | PART NUMBER      | DESCRIPTION         |
|------|-----|------------------|---------------------|
| 1    | 1   | PD240-003-C      | COUPLER             |
| 2    | 2   | 2520 NYLOC       | 1/4-20 NYLOC NUT    |
| 3    | 2   | PDIHHCS 2520 250 | 1/4-20 X 2.50" BOLT |
| 4    | 1   | PD240-003-T12    | 1' EXTENSION        |
| 5    | 1   | PD240-003-T24    | 2' EXTENSION        |
| 6    | 1   | PD240-003-T36    | 3' EXTENSION        |
| 7    | 1   | PD240-003-T48    | 4' EXTENSION        |