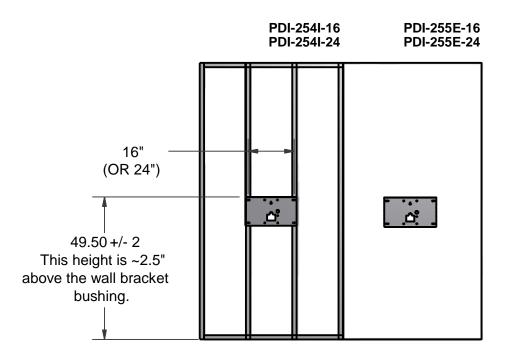

## Installation of PDI Internal or External Reinforcing Plate.

The 254l plates are for internal mounting, behind the drywall. They are uncoated.

The 255E plates are external for mounting on top of the drywall. They have a powder coated finish.

The "-16" and "-24" suffixes refer to the wall stud spacing the plates are designed to be used with.

The plates are marked with an arrow and "TOP" to indicate proper mounting orientation.

MODEL NUMBER:

The plates must be mounted in accordance with local building codes.