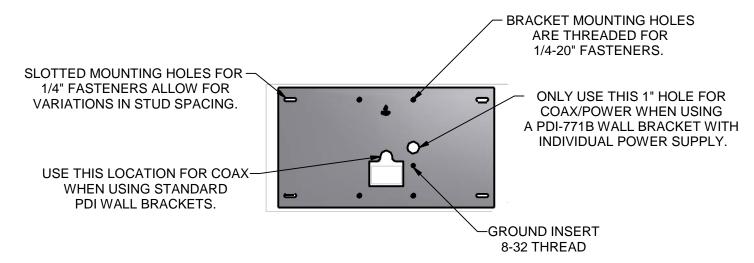

The "-16" and "-24" suffixes refer to the wall stud spacing the plates are designed to be used with.

The plates are marked with an arrow and "TOP" to indicate proper mounting orientation.

MODEL NUMBER:

The plates must be mounted in accordance with local building codes.

NOTE: Suggested mounting anchors are Hilti Toggler anchors sized for 1/4-20 fastener. Must be a minimum grade 5 bolt. Install per manufacturer's instructions.