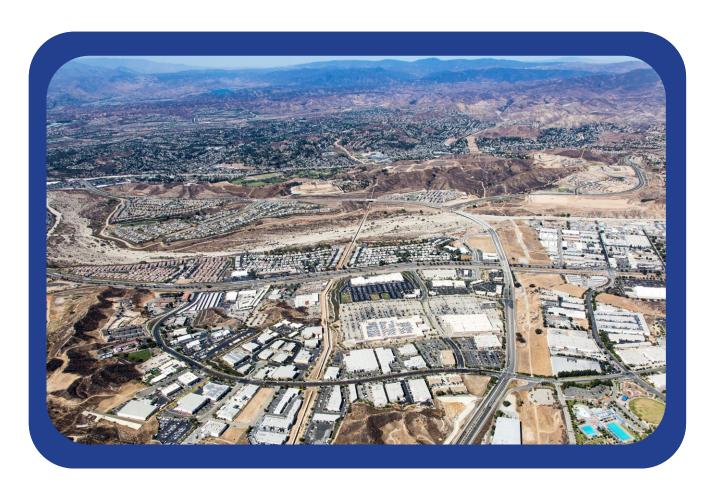

## **06** Centre Pointe

Strategically located between Interstate 5 and Route 14 and developed by Spirit Holdings, Centre Pointe has a space of 240 acres and 2.5M SF for office, industrial and mixed use.

**Description:** Master-planned Mixed-Use Business Park, i.e. Office, Industrial & Retail

- Total Land Area: 240 acres (Net)
- Total GLA: 2.5M SF (Net)
- Total Available Lease Space: N/A
- Total Buildings: ~86
- Major tenants include Bright Innovation Labs, Paul Mitchell Systems, Stay Green Inc., William S. Hart Union School District
- Developer: Spirit Holding