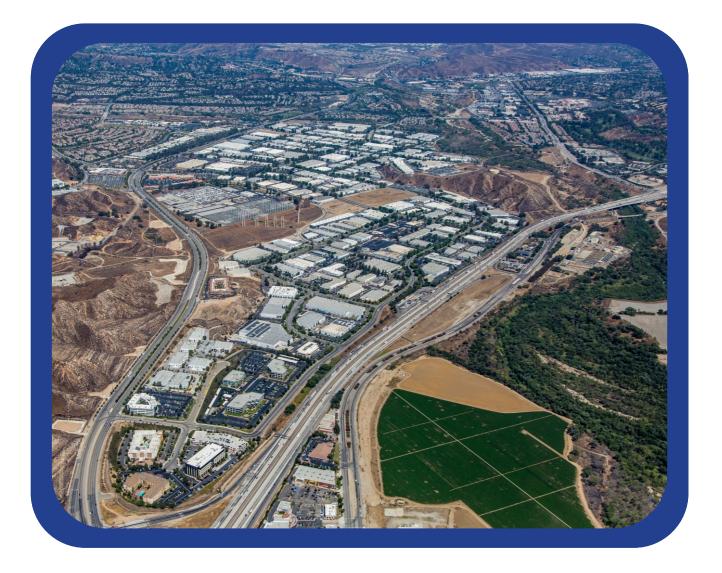

## **08** Valencia Industrial Center

The first major business park built in the valley, this Newhall Land/FivePoint Communities mixed-use development is located near Interstate 5 and Route 126.

**Description:** Master-planned Mixed-Use Business Park, i.e. Office, Industrial, Retail, Hospitality

- Total Land Area: 1,100 acres (Net)
- Total GLA: 11M SF (Net)
- Total Available Lease Space: 158,316 SF
- Total Buildings: ~238
- Major tenants include Advanced Bionics, Aerospace Dynamics International, Woodward, and Vallarta Supermarkets
- Developer: Newhall Land/FivePoint