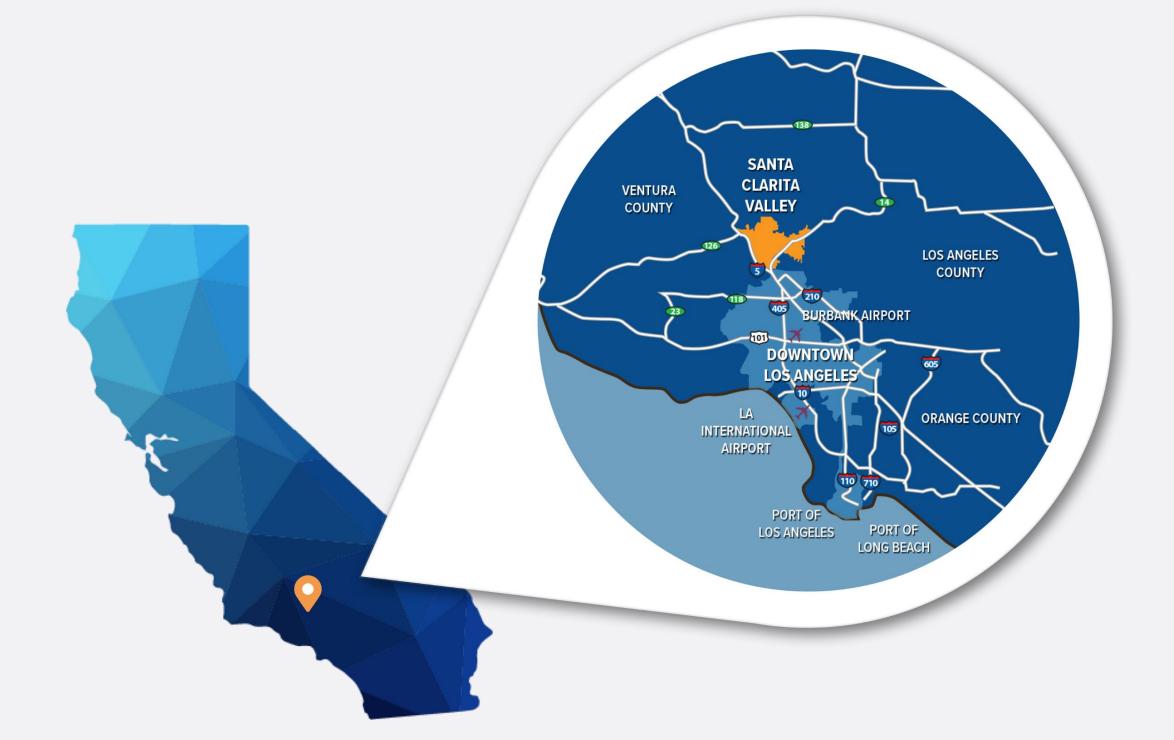

## **STILL GOLDEN**

The business-friendly Santa Clarita Valley is conveniently located next to Interstate 5 and Highway 14 and is home to the 3<sup>rd</sup> largest city in Los Angeles County, the City of Santa Clarita. The SCV is a growing area encompassing 520 square miles with a population of approximately 300,000 residents.

## SITUATED FOR SUCCESS

Just 30 miles north of downtown Los Angeles, the Santa Clarita Valley enjoys access to 23 interstate and local highways and enjoys easy access to LAX, Burbank Hollywood Airport, and the Ports of Los Angeles and Long Beach. The SCV is ideally situated to help companies grow.