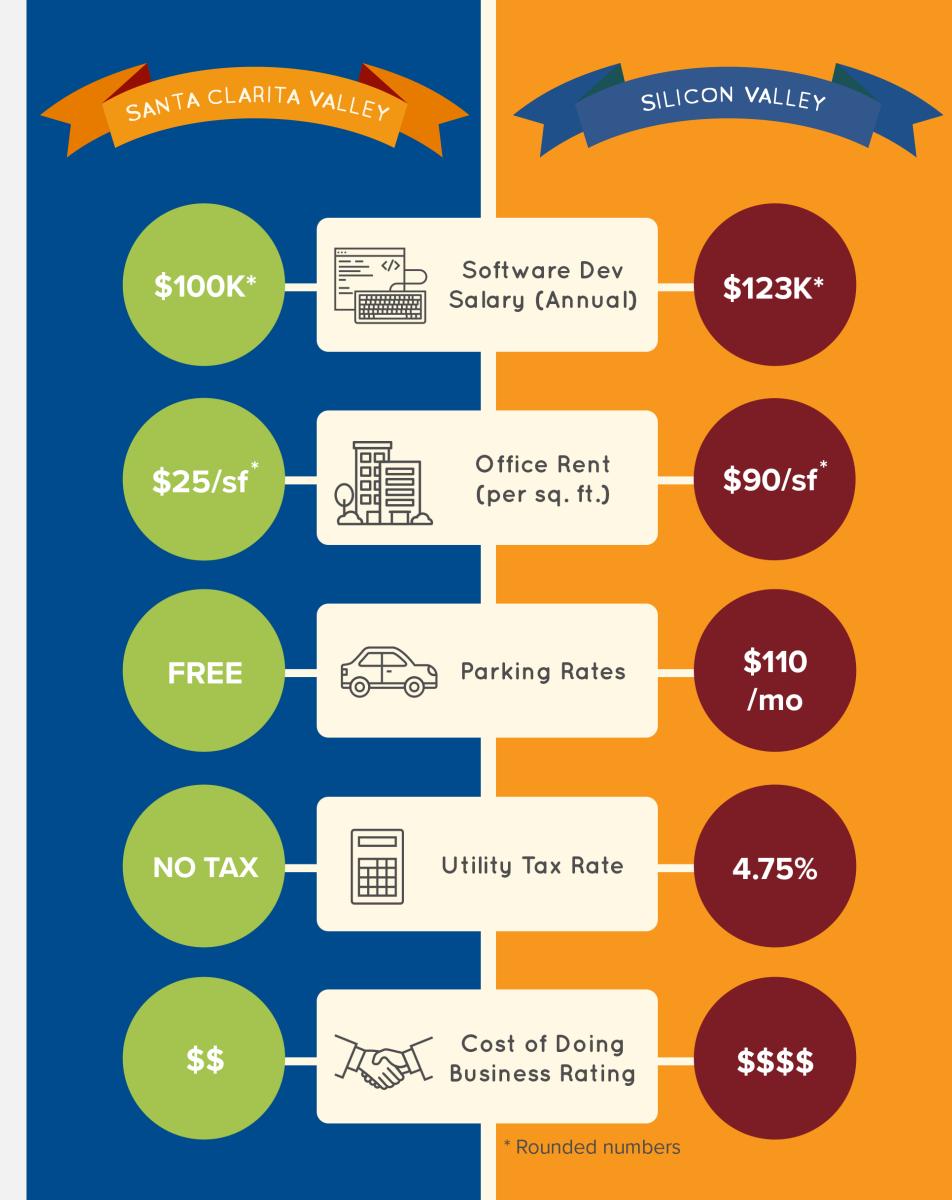

## **IMPROVE YOUR BOTTOM LINE**

The Santa Clarita Valley is the low cost option for highly competitive businesses in Southern California.

With NO gross receipts tax and NO utility user taxes the SCV's probusiness climate makes it one of Los Angeles County's fastest growing hubs for technology and innovation.

Santa Clarita is Los Angeles County's most business friendly location