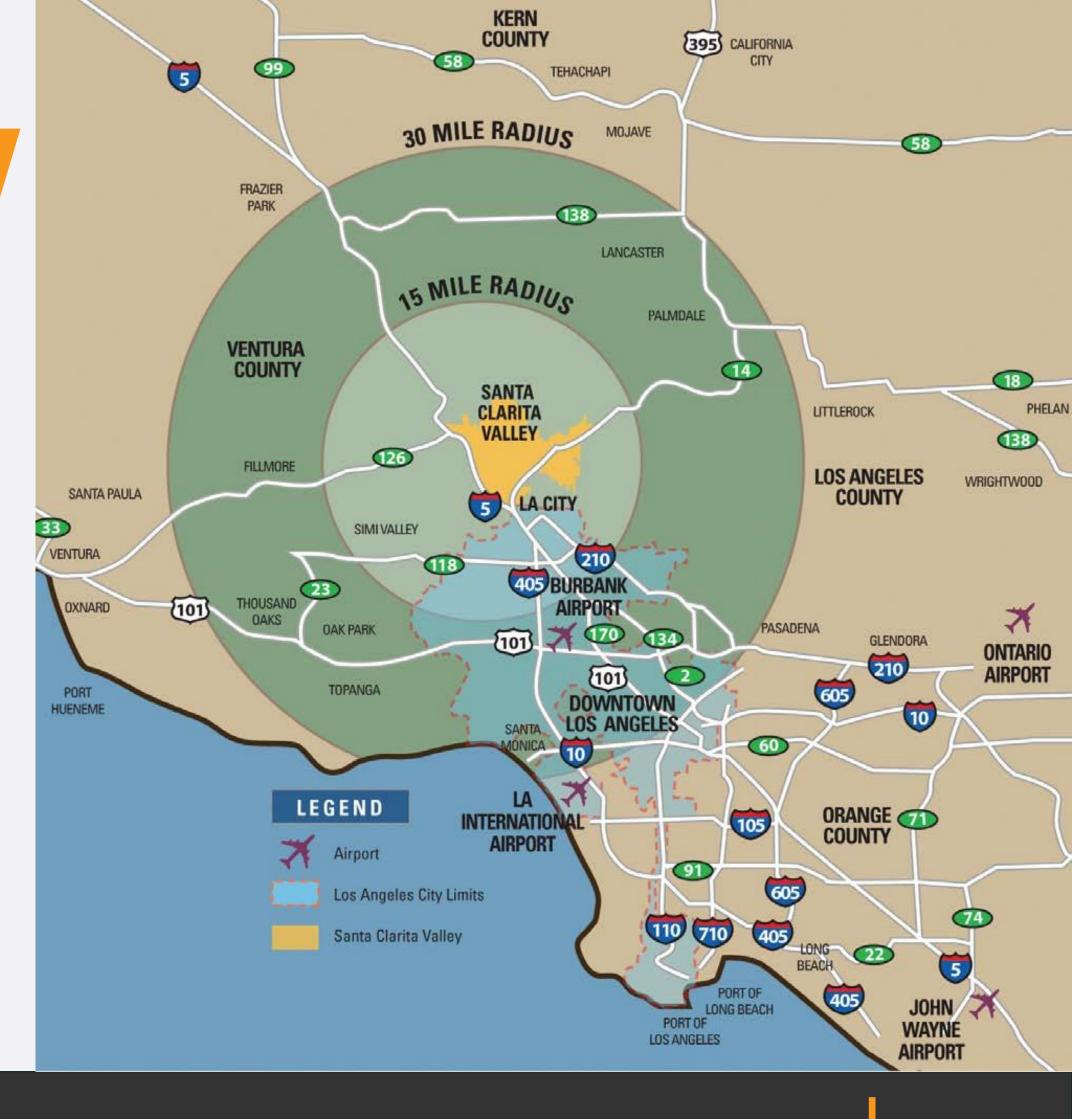

## SITUATED FOR SUCCESS

Just 30 miles north of downtown Los Angeles, the Santa Clarita Valley enjoys access to 23 interstate and local highways and enjoys easy access to LAX, Burbank Hollywood Airport, and the Ports of Los Angeles and Long Beach. The SCV is ideally situated to help companies grow.