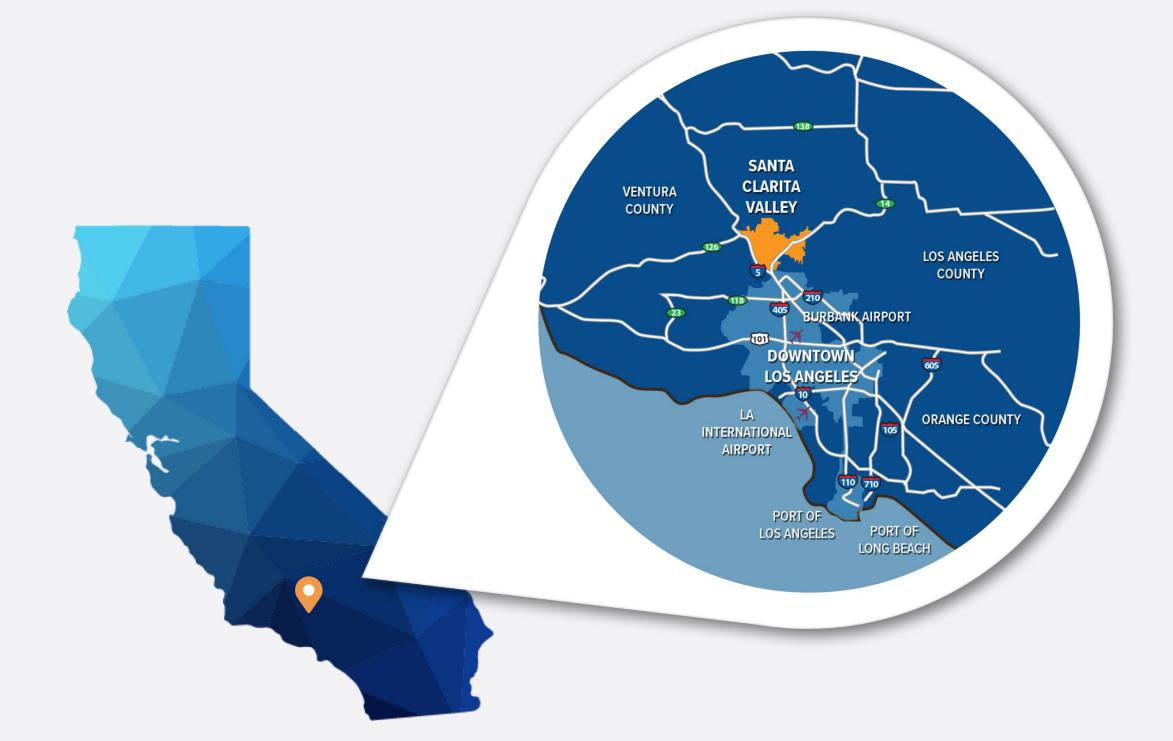

#### **STILL GOLDEN**

The business-friendly Santa Clarita Valley is conveniently located next to Interstate 5 and Highway 14 and is home to the 3<sup>rd</sup> largest city in Los Angeles County, the City of Santa Clarita. The SCV is a growing area encompassing 520 square miles with a population of approximately 300,000 residents.

#### SITUATED FOR SUCCESS

Just 30 miles north of downtown Los Angeles, the Santa Clarita Valley enjoys access to 23 interstate and local highways and enjoys easy access to LAX, Burbank Hollywood Airport, and the Ports of Los Angeles and Long Beach. The SCV is ideally situated to help companies grow.