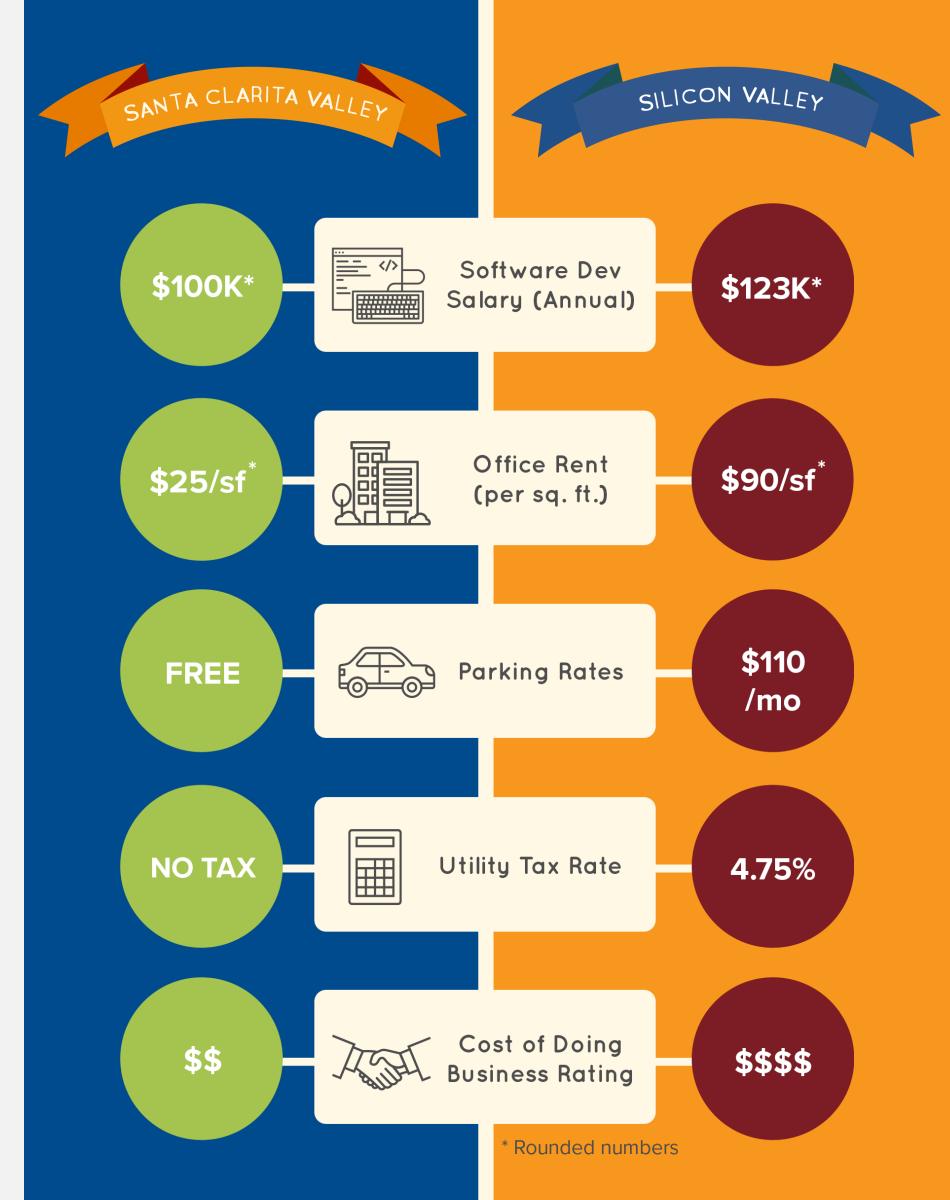

### **IMPROVE YOUR BOTTOM LINE**

The Santa Clarita Valley is the low cost option for highly competitive businesses in Southern California.

With NO gross receipts tax and NO utility user taxes the SCV's probusiness climate makes it one of Los Angeles County's fastest growing hubs for technology and innovation.

Santa Clarita is Los Angeles County's most business friendly location