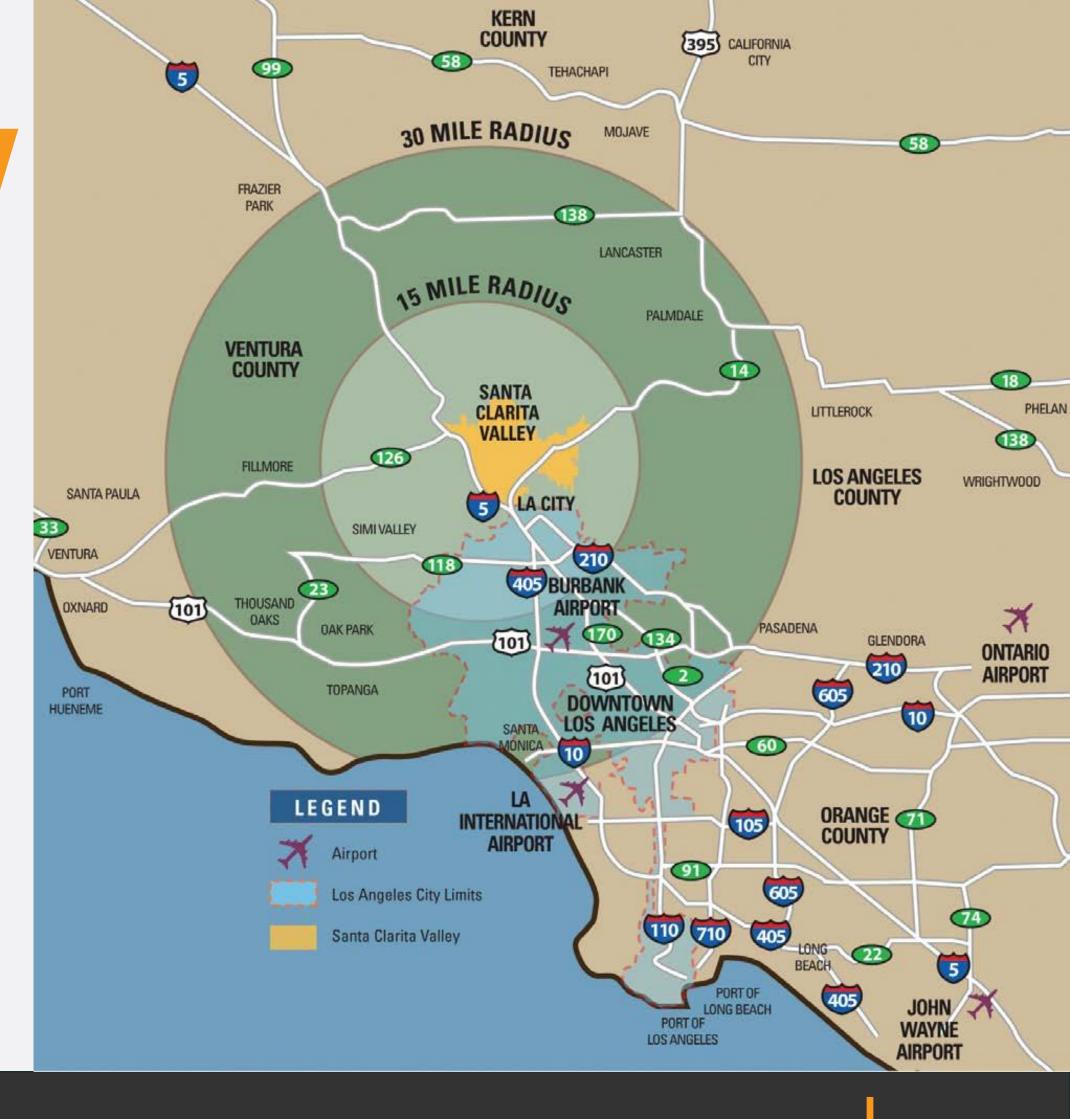

#### **STILL GOLDEN**

The business-friendly Santa Clarita Valley is conveniently located next to Interstate 5 and Highway 14 and is home to the 3<sup>rd</sup> largest city in Los Angeles County, the City of Santa Clarita. The SCV is a growing area encompassing 520 square miles with a population of approximately 300,000 residents.

#### SITUATED FOR SUCCESS

Just 30 miles north of downtown Los Angeles, the Santa Clarita Valley enjoys access to 23 interstate and local highways and enjoys easy access to LAX, Burbank Hollywood Airport, and the Ports of Los Angeles and Long Beach. The SCV is ideally situated to help companies grow.