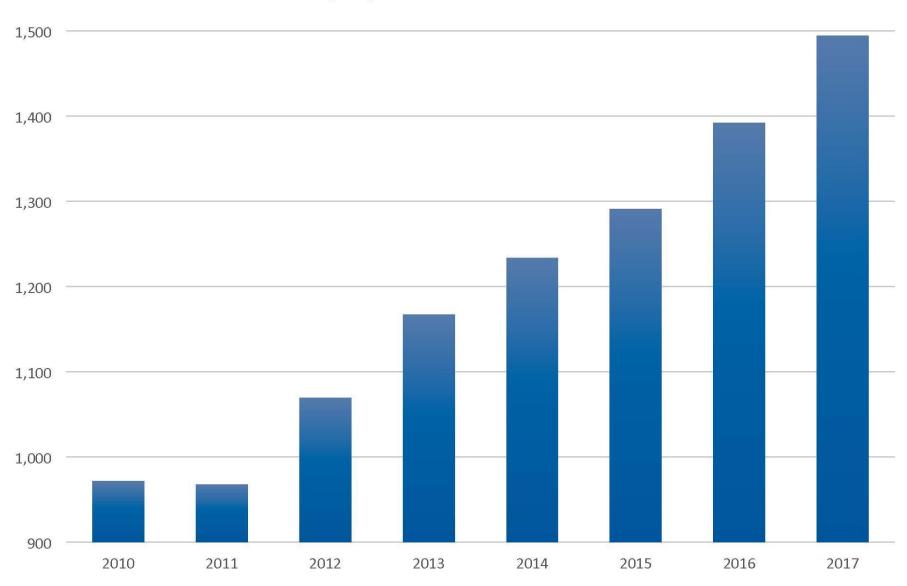

#### **Employment in Medical Devices**

5.9%

SANTA CLARITA VALLEY

### \$89,000 Average salary per worker

Of all SCV jobs created in 2017 were in the Med Device sector