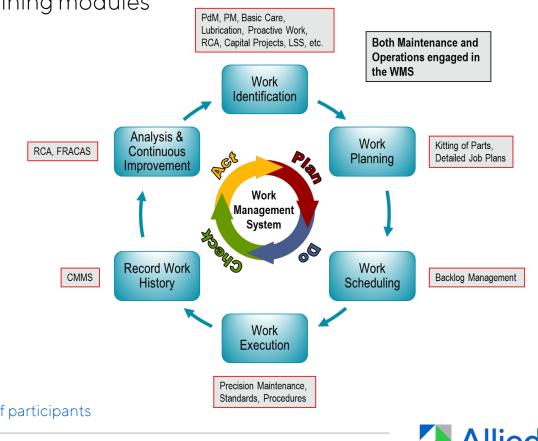

# Work Execution Management Certification

Work Execution Management (WEM), driven by the Planning and Scheduling Work Team (PSWT) is the foundation for all maintenance and reliability activities. **WEM Certification** offers plants the ability to ensure that key roles in Maintenance and Operations are filled by individuals with the highest skill level, job knowledge, and role performance. From **classroom training** and **in-the-field training** to **coaching** and **audits**, Allied Reliability builds effectiveness and sustainability. PSWT and WEM training can be customized and tailored to any organization's needs, with **13 core** training modules and **10 optional** training modules.