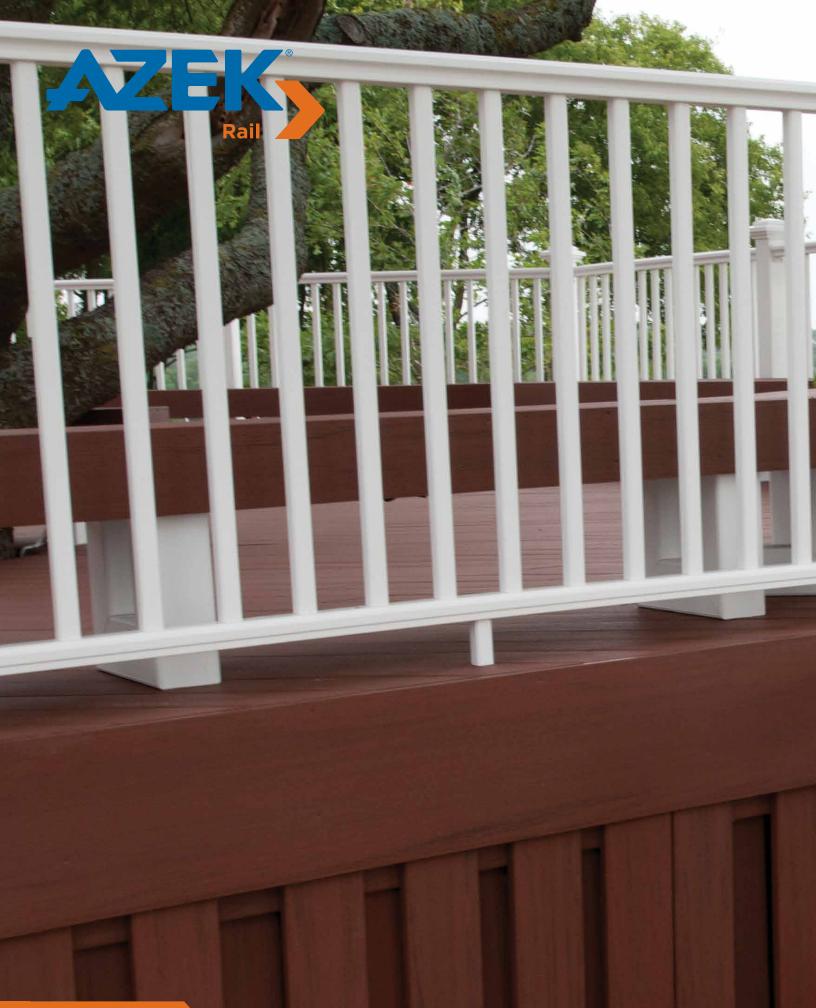

# AZEK Gate Hardware Kit\*

Owning a working, lockable, great looking gate at home is now easy. The AZEK Gate Kit offers an affordable solution that can be installed on your deck/porch yet resembles a custom application.

Your AZEK Gate can be built as a single or double gate and is available in an AZEK Deck color to complement your deck or porch - Brownstone, Slate Gray, Black, Kona and White.

Featuring a self-closing, lockable latch system, the AZEK Gate is strong and sturdy without unattractive cross bracing.