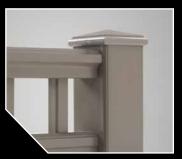

Your AZEK Gate can be built as a single or double gate and is available in an AZEK Deck color to complement your deck or porch - Brownstone, Slate Gray, Black, Kona and White.

Featuring a self-closing, lockable latch system, the AZEK Gate is strong and sturdy without unattractive cross bracing.