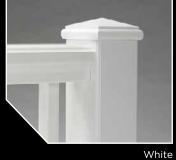

Your AZEK Gate can be built as a single or double gate and is available in an AZEK Deck color to complement your deck or porch - Brownstone, Slate Gray, Black, Kona and White.

Featuring a self-closing, lockable latch system, the AZEK Gate is strong and sturdy without unattractive cross bracing.