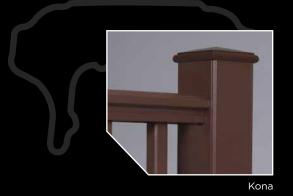

Your AZEK Gate can be built as a single or double gate and is available in an AZEK Deck color to complement your deck or porch - Brownstone, Slate Gray, Black, Kona and White.

Featuring a self-closing, lockable latch system, the AZEK Gate is strong and sturdy without unattractive cross bracing.