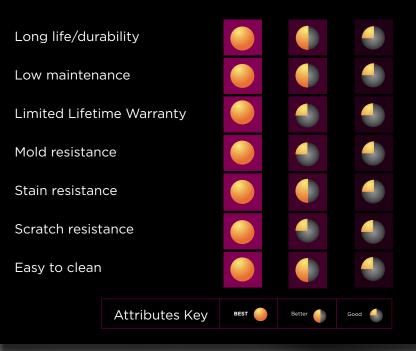

# THE MOST IMPORTANT DECKING ATTRIBUTES

AZEK Deck beats other decking options wood or composite!

AZEK

www.AZEK.com

Better than wood or composite, AZEK Porch resists stains and scratches.

When it comes to your porch choose AZEK. It looks great and it's built to handle the high traffic that any porch encounters.