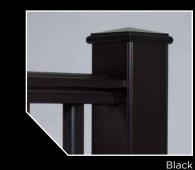

Your AZEK Gate can be built as a single or double gate and is available in an AZEK Deck color to complement your deck or porch - Brownstone, Slate Gray, Black, Kona and White.

Featuring a self-closing, lockable latch system, the AZEK Gate is strong and sturdy without unattractive cross bracing.