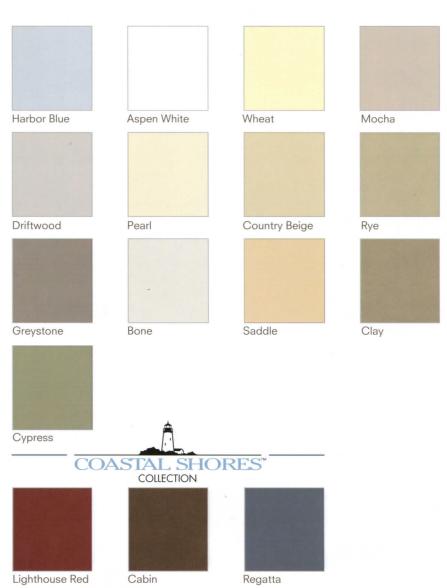

# Beauty meets versatility.

The 7" clapboard plank is the tried-and-true choice for an infinite variety of architectural styles.

From the traditional Colonial to the most groundbreaking Contemporary design, **CraneBoard® 7**can be used as both a starting point and an exciting accent. Its expansive, architecturally correct width combines with a perfectly straight, deeply shadowed shape, and hand-milled cedar finish. Add to this design superiority a selection of 17 expressive colors, and it's a distinctive option for any home.

CraneBoard 6, CraneBoard 7 and CraneBoard Board & Batten available in all 17 colors Architectural Essentials Accessories are available in up to 17 colors depending on the product style

Exterior Portfolio® by Crane is more than beautiful, long lasting exterior products for your home. We believe in a sustainable future for everyone. For you, this means a home made from environmentally preferred materials. For us, it means cladding products offering benefits such as durability and low maintenance. All of our products provide a long service life that requires no harmful finishes. Because our commitment to the environment stretches from our home to yours, we engineer sustainable benefits into our product development process through innovations such as our \$SmartTrack\* moisture management system and our energy-saving, Solid CORE® insulation. To learn more, please visit www.exteriorportfolio.com.