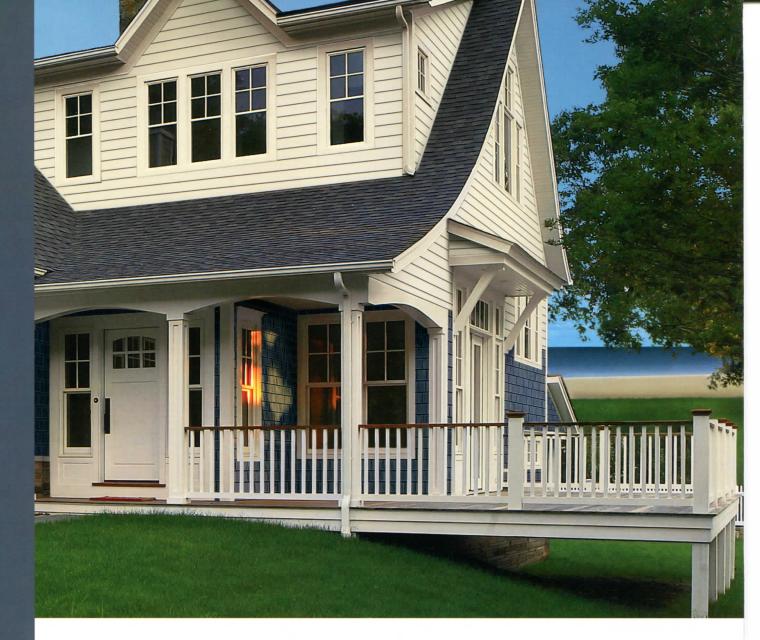

# Beauty meets versatility.

The 7" clapboard plank is the tried-and-true choice for an infinite variety of architectural styles.

From the traditional Colonial to the most groundbreaking Contemporary design, **CraneBoard® 7**can be used as both a starting point and an exciting accent. Its expansive, architecturally correct width combines with a perfectly straight, deeply shadowed shape, and hand-milled cedar finish. Add to this design superiority a selection of 17 expressive colors, and it's a distinctive option for any home.

## Accents to make your home complete.

Distinctive finishing details give a home a final touch of craftsmanship. Depending on the effect you're going for, they can provide clean contrast or matching harmony. **Architectural Essentials™ Accessories** give you a wide selection of architectural accents, from a graceful fluted lineal and a decorative three-piece corner post system to stately crown molding. Most Architectural Essentials Accessories are available in the same gorgeous color options as CraneBoard.® All are engineered to fit smoothly with any CraneBoard design style you choose.