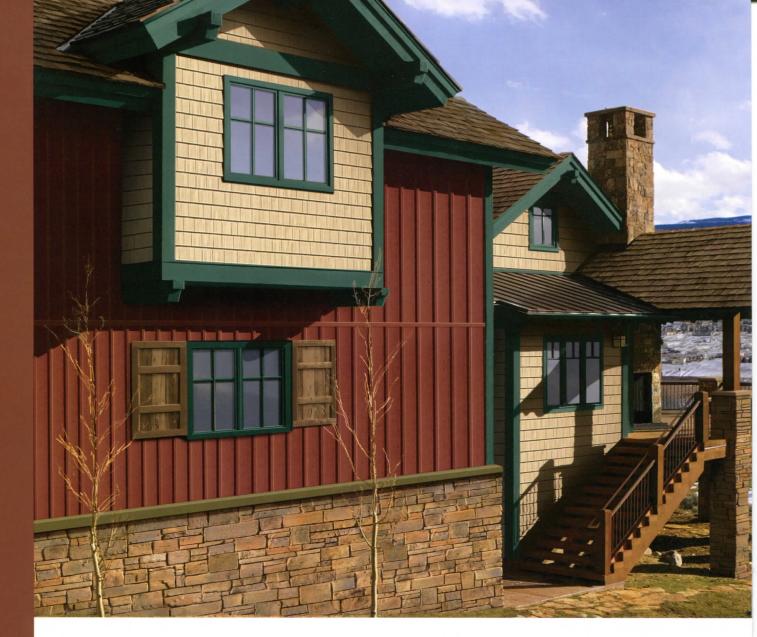

# Elements that add immeasurable impact.

Architecture has rhythm and flow. Adding the charm and dimension of rustic, cedargrain

CraneBoard® Board & Batten to a conventional façade offers a lively change in tempo. It can be the influential element of a number of popular homes styles, from Craftsman to Contemporary. In addition to its exceptional weather resistance and energy savings, as an accent or a theme, CraneBoard Board & Batten brings vitality and interest to design.