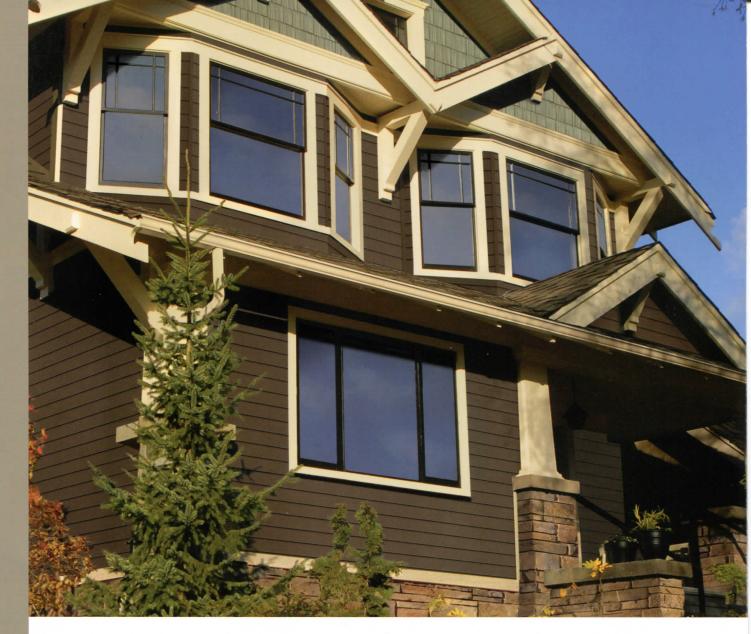

# Beauty meets versatility.

The 7" clapboard plank is the tried-and-true choice for an infinite variety of architectural styles.

From the traditional Colonial to the most groundbreaking Contemporary design, **CraneBoard® 7**can be used as both a starting point and an exciting accent. Its expansive, architecturally correct width combines with a perfectly straight, deeply shadowed shape, and hand-milled cedar finish. Add to this design superiority a selection of 17 expressive colors, and it's a distinctive option for any home.

**CraneBoard® 6** and **7** are engineered with SOLID CORE™ insulation that gives your home all the performance advantages of *SmartCORE™* intelligent design.