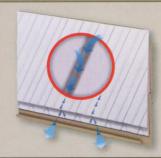

### SmartTRACK™ System

Our *SmartCORE*™ Insulation breathes naturally. . . moisture vapor evaporates as it passes through the panel. Specially designed *SmartTrack* ridges create an air space for ventilation, allowing moisture to evaporate.

Any excess moisture is guided out through *SmartTrack* engineered channels. *SmartTrack* creates the ultimate moisture management system.

|                                                                                                                                                                                                                                                                                                                                                                                                                                                                                                                                                                                                                                                                                                                                                                                                                                                                                                                                                                                                                                                                                                                                                                                                                                                                                                                                                                                                                                                                                                                                                                                                                                                                                                                                                                                                                                                                                                                                                                                                                                                                                                                                | CraneBoard®Performance Features                                   | CB 6          | CB 7          | Board & Batten | AE                   |
|--------------------------------------------------------------------------------------------------------------------------------------------------------------------------------------------------------------------------------------------------------------------------------------------------------------------------------------------------------------------------------------------------------------------------------------------------------------------------------------------------------------------------------------------------------------------------------------------------------------------------------------------------------------------------------------------------------------------------------------------------------------------------------------------------------------------------------------------------------------------------------------------------------------------------------------------------------------------------------------------------------------------------------------------------------------------------------------------------------------------------------------------------------------------------------------------------------------------------------------------------------------------------------------------------------------------------------------------------------------------------------------------------------------------------------------------------------------------------------------------------------------------------------------------------------------------------------------------------------------------------------------------------------------------------------------------------------------------------------------------------------------------------------------------------------------------------------------------------------------------------------------------------------------------------------------------------------------------------------------------------------------------------------------------------------------------------------------------------------------------------------|-------------------------------------------------------------------|---------------|---------------|----------------|----------------------|
|                                                                                                                                                                                                                                                                                                                                                                                                                                                                                                                                                                                                                                                                                                                                                                                                                                                                                                                                                                                                                                                                                                                                                                                                                                                                                                                                                                                                                                                                                                                                                                                                                                                                                                                                                                                                                                                                                                                                                                                                                                                                                                                                | Authentic hand-milled cedargrain beauty                           |               | •             | •              |                      |
|                                                                                                                                                                                                                                                                                                                                                                                                                                                                                                                                                                                                                                                                                                                                                                                                                                                                                                                                                                                                                                                                                                                                                                                                                                                                                                                                                                                                                                                                                                                                                                                                                                                                                                                                                                                                                                                                                                                                                                                                                                                                                                                                | Natural, smooth look and feel                                     |               |               |                | •                    |
|                                                                                                                                                                                                                                                                                                                                                                                                                                                                                                                                                                                                                                                                                                                                                                                                                                                                                                                                                                                                                                                                                                                                                                                                                                                                                                                                                                                                                                                                                                                                                                                                                                                                                                                                                                                                                                                                                                                                                                                                                                                                                                                                | Smooth interlocking edges keep seams tight for a continuous look  |               | •             |                |                      |
| <b>E</b>                                                                                                                                                                                                                                                                                                                                                                                                                                                                                                                                                                                                                                                                                                                                                                                                                                                                                                                                                                                                                                                                                                                                                                                                                                                                                                                                                                                                                                                                                                                                                                                                                                                                                                                                                                                                                                                                                                                                                                                                                                                                                                                       | No painting. No scraping. True Maintenance Freedom!               |               | •             |                | •                    |
| 幾                                                                                                                                                                                                                                                                                                                                                                                                                                                                                                                                                                                                                                                                                                                                                                                                                                                                                                                                                                                                                                                                                                                                                                                                                                                                                                                                                                                                                                                                                                                                                                                                                                                                                                                                                                                                                                                                                                                                                                                                                                                                                                                              | R-Value                                                           | up to 4.0     | up to 4.0     | 2.6            | up to 4.0            |
|                                                                                                                                                                                                                                                                                                                                                                                                                                                                                                                                                                                                                                                                                                                                                                                                                                                                                                                                                                                                                                                                                                                                                                                                                                                                                                                                                                                                                                                                                                                                                                                                                                                                                                                                                                                                                                                                                                                                                                                                                                                                                                                                | SmartCORE™ Insulation engineered to breathe and keep moisture out |               |               |                |                      |
| J.                                                                                                                                                                                                                                                                                                                                                                                                                                                                                                                                                                                                                                                                                                                                                                                                                                                                                                                                                                                                                                                                                                                                                                                                                                                                                                                                                                                                                                                                                                                                                                                                                                                                                                                                                                                                                                                                                                                                                                                                                                                                                                                             | 240% more impact resistant than fiber cement                      |               |               |                |                      |
| <u>©</u>                                                                                                                                                                                                                                                                                                                                                                                                                                                                                                                                                                                                                                                                                                                                                                                                                                                                                                                                                                                                                                                                                                                                                                                                                                                                                                                                                                                                                                                                                                                                                                                                                                                                                                                                                                                                                                                                                                                                                                                                                                                                                                                       | Quiet! Reduces noise up to 45%                                    | •             |               | •              |                      |
| 0                                                                                                                                                                                                                                                                                                                                                                                                                                                                                                                                                                                                                                                                                                                                                                                                                                                                                                                                                                                                                                                                                                                                                                                                                                                                                                                                                                                                                                                                                                                                                                                                                                                                                                                                                                                                                                                                                                                                                                                                                                                                                                                              | Wind resistance                                                   | up to 200 mph | up to 200 mph | up to 150 mph  |                      |
| (Control of the Control of the Contr | Available colors                                                  | 17            | 17            | 17             | colors vary by style |
| 88                                                                                                                                                                                                                                                                                                                                                                                                                                                                                                                                                                                                                                                                                                                                                                                                                                                                                                                                                                                                                                                                                                                                                                                                                                                                                                                                                                                                                                                                                                                                                                                                                                                                                                                                                                                                                                                                                                                                                                                                                                                                                                                             | No-Nonsense Life-of-the-Home Warranty                             | •             | •             | •              | •                    |