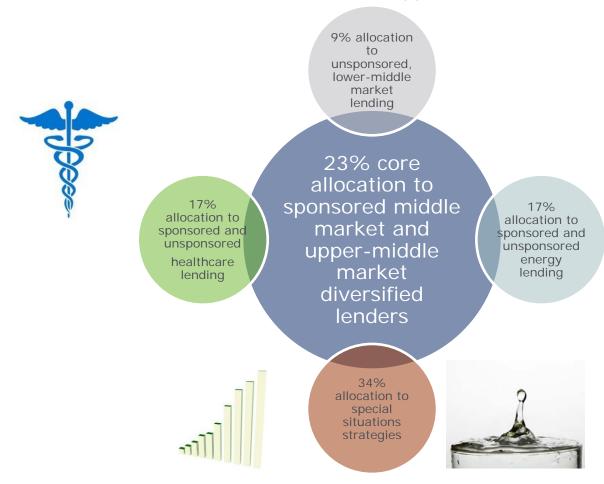

## Where does niche lending fit?

#### A sample client's private credit portfolio structure

Housed within the client's broader 'Opportunistic Credit' allocation