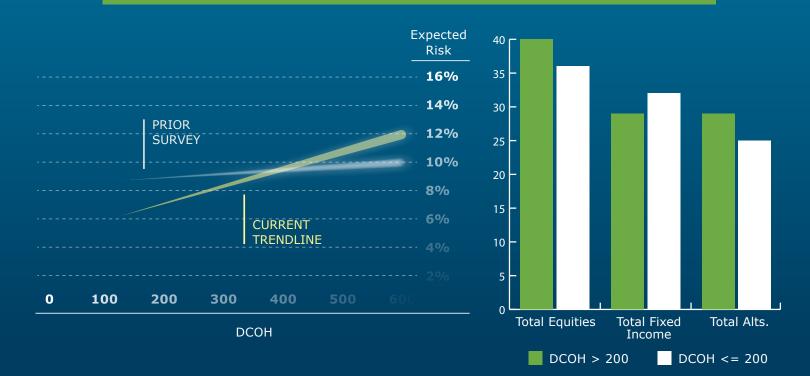

### Number of FTEs continues to show signs of improving risk efficiency

FTEs appear to help improve risk/reward efficiency in an investment program