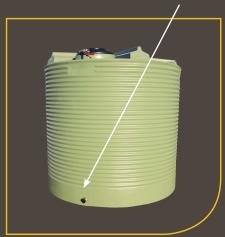

## You asked, we listened!

After commonly getting asked to have overflows on standard tank fit-outs to be fitted opposite the outlets we have actioned this on our Premium and Flatwalled Tanks. The old way we were fitting out our standard tanks had the overflow and the outlet on the same side.

## Outlet and Overflow now on opposite sides

6:00 (Six O'Clock) Side

If you have any questions regarding this change we would love to hear from you