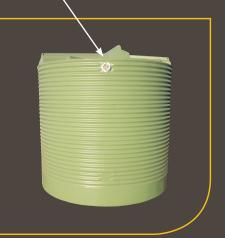

## The new way all standard Premium and Flatwalled tanks are now fitted as standard is as per below:

12:00 (Twelve O'Clock)/ Manhole Side