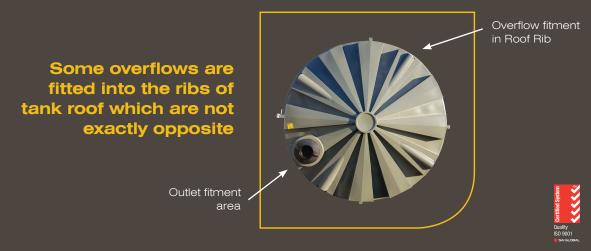

## You asked, we listened!

After commonly getting asked to have overflows on standard tank fit-outs to be fitted opposite the outlets we have actioned this on our Premium and Flatwalled Tanks. The old way we were fitting out our standard tanks had the overflow and the outlet on the same side.

## Outlet and Overflow now on opposite sides

6:00 (Six O'Clock) Side

If you have any questions regarding this change we would love to hear from you