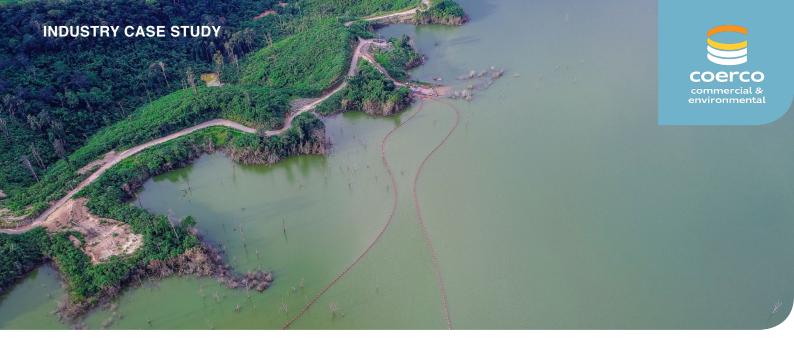

## Hundreds of Pipe Floats Delivered Across the Globe

MMG Sepon is an open-pit copper mine located in the Savannakhet Province in Southern Laos. The company is expected this year to increase its own output by up to 70,000 - 80,000 tonnes - a promising progress from its production of 62,941 tonnes of copper cathode just last year in 2017.

### **Overview of the Project**

Coerco was approached by International Mining Company MMG Limited for the supply of hundreds of 315 mm Pipe Floats for their mine in Sepon, Southern Laos.

Within the span of 8 weeks, a total of 992 pipe floats made their way towards their intended destination in Southern Laos - all strong, intact, and ready to last a long time.