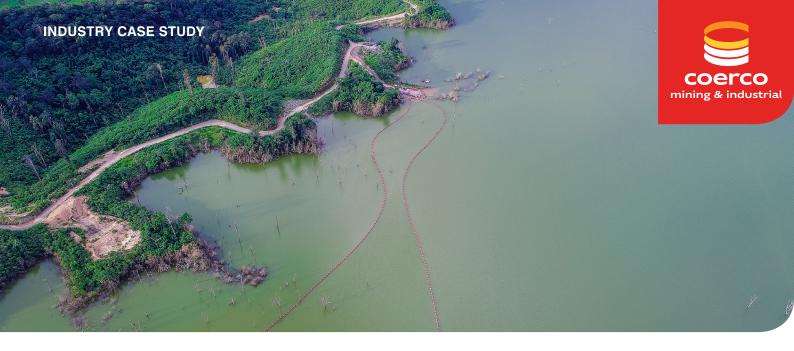

# **Overview of the Project**

Coerco was approached by International Mining Company MMG Limited for the supply of hundreds of 315 mm Pipe Floats for their mine in Sepon, Southern Laos.

Within the span of 8 weeks, a total of 992 pipe floats made their way towards their intended destination in Southern Laos – all strong, intact, and ready to last a long time.

### **PROJECT SUMMARY**

**PROJECT** 992 x 315mm Pipe Floats

**CLIENT** MMG Limited

**LOCATION** Southern Laos