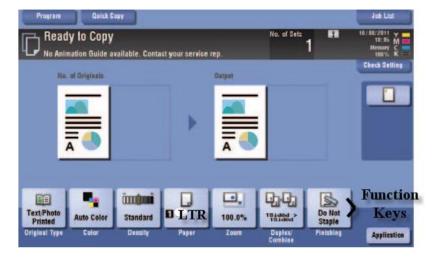

## Select to do 1-2 or 2-2 sided copying. Also Combine 4 pages to 1.

Select to choose Auto Color or Black and white copies.

Select to choose from different paper sources and to update paper type

Select to Reduce or Enlarge your original document.

Application Select for advance features of the machine: Booklet/cover sheet/page numbering/book copy/frame erase

TO CANCEL A JOB- Select Highlight the job, hit Delete. You can also see where your job is at in the queue and look at history.

Allows you to save frequently used copy settings. Turn on copy settings, select Program to register the program. To recall, go to Copy, Program, highlight the job to recall, ok.

\*You have the option to choose which function keys you would like on the bottom of the main copy screen. See separate guide.