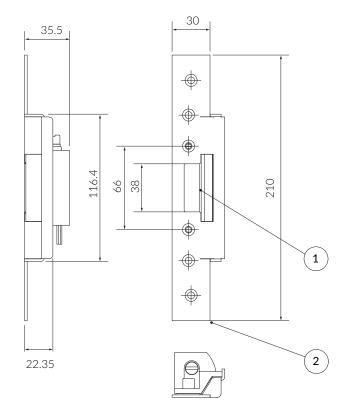

## ELECTRIC RELEASE FOR 44MM DOORS

|             |    | ITEM                                                                                                          | QTY | PART NUMBER | PRIMERA CODE                  |
|-------------|----|---------------------------------------------------------------------------------------------------------------|-----|-------------|-------------------------------|
|             |    | 1                                                                                                             | 1   | B200551     | Electric Release. AL111AS     |
|             |    | 2                                                                                                             | 1   | B200554     | 44mm Door Electric            |
|             |    |                                                                                                               |     |             | Release - Strike Plate Part B |
|             |    | L                                                                                                             |     |             |                               |
| Fixings     | I. | 6 lobe pin-torx anti-tamper stainless steel security screws.                                                  |     |             |                               |
| Maintenance | I  | Lubrication: RS High Performance Dry Lubricant, RS 251-3794<br>Cleaning: Proprietary baby oil and soft cloth. |     |             |                               |