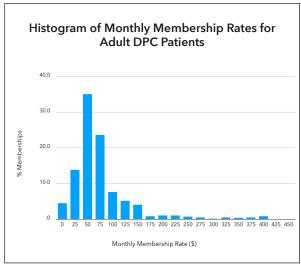

The report finds DPC adoption to be growing nationwide.

Average Adult Membership Fee:

**\$82.86**/mo