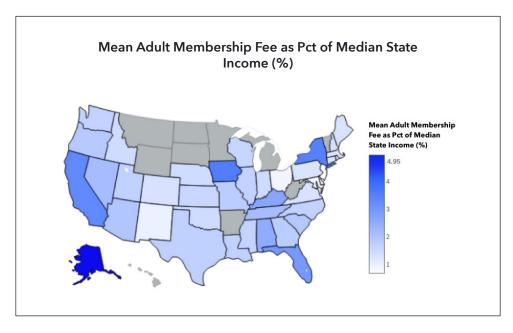

The report finds DPC adoption to be growing nationwide.

Average Adult Membership Fee:

**\$82.86**/mo