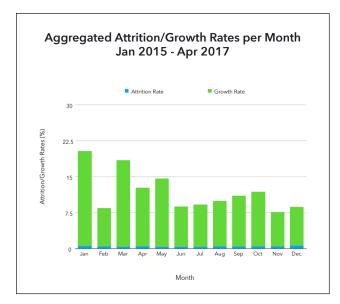

## Average Yearly Panel Growth:

8.72 %

Download the full report at:

get.hint.com/reports/dpc-trends-2017