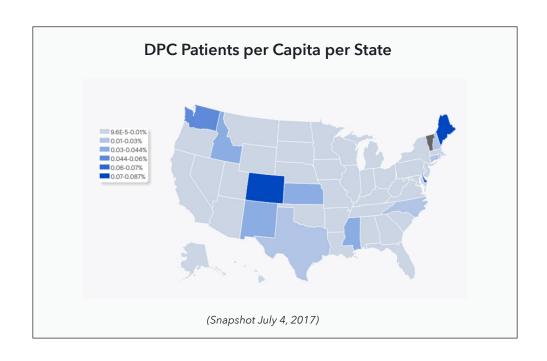

## Direct Primary Care Trends Report **2017**



## **Executive Summary**

Hint Health Inc., a Direct Care Administration software company, has released select insights on the growth and trends seen amongst the hundreds of Direct Primary Care

practices that manage their businesses on its platform.

The report details a variety of operational and demographic trends across the country, and is intended to provide the necessary collective intelligence to accelerate the adoption and success of Direct Care.

The report finds DPC adoption to be growing nationwide.







Average Adult Membership Fee:

**\$82.86**/mo

## Average Yearly Panel Growth:

8.72 %





Download the full report at:

get.hint.com/reports/dpc-trends-2017