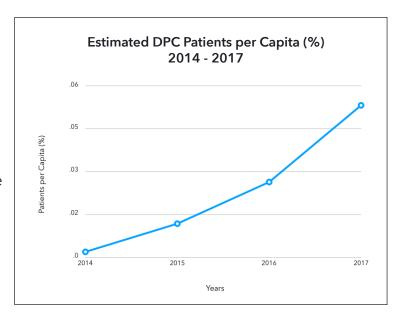

The report finds DPC adoption to be growing nationwide.

Average Adult Membership Fee:

**\$82.86**/mo