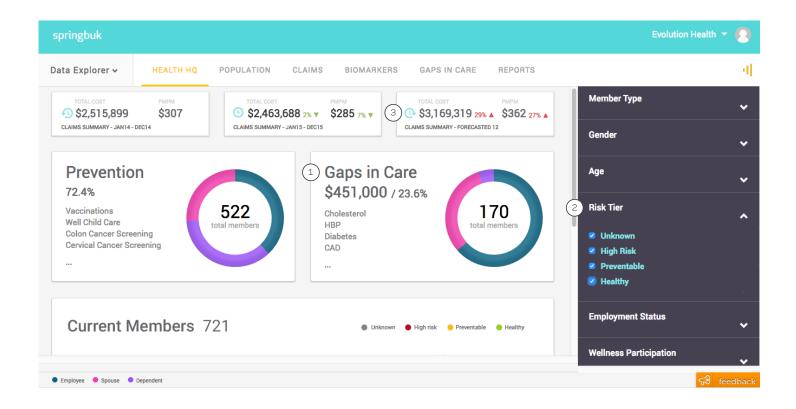

## Identify

With data in one place, identify immediate savings. Drill-down by disease state, member type, and more to target engagement and close tomorrow's cost drivers.

#### Gaps in Care

Springbuk helps you identify and close "gaps" in compliance and care to save immediate dollars.