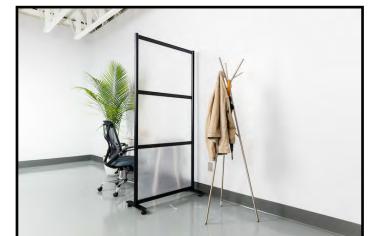

## **SPLIT** Divide without losing light

### **Material options**

- Frosted and clear acrylic
- Clear twinwall

#### Available sizes

- Heights: 53", 78"
- Widths: 40", 52", 76", 100"