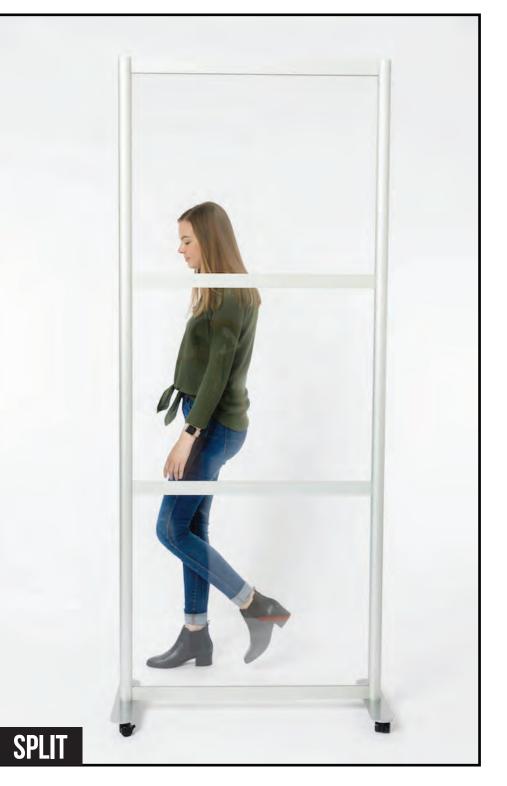

## **SPLIT** Divide without losing light

### **Material options**

- Frosted and clear acrylic
- Clear twinwall

#### Available sizes

- Heights: 53", 78"
- Widths: 40", 52", 76", 100"