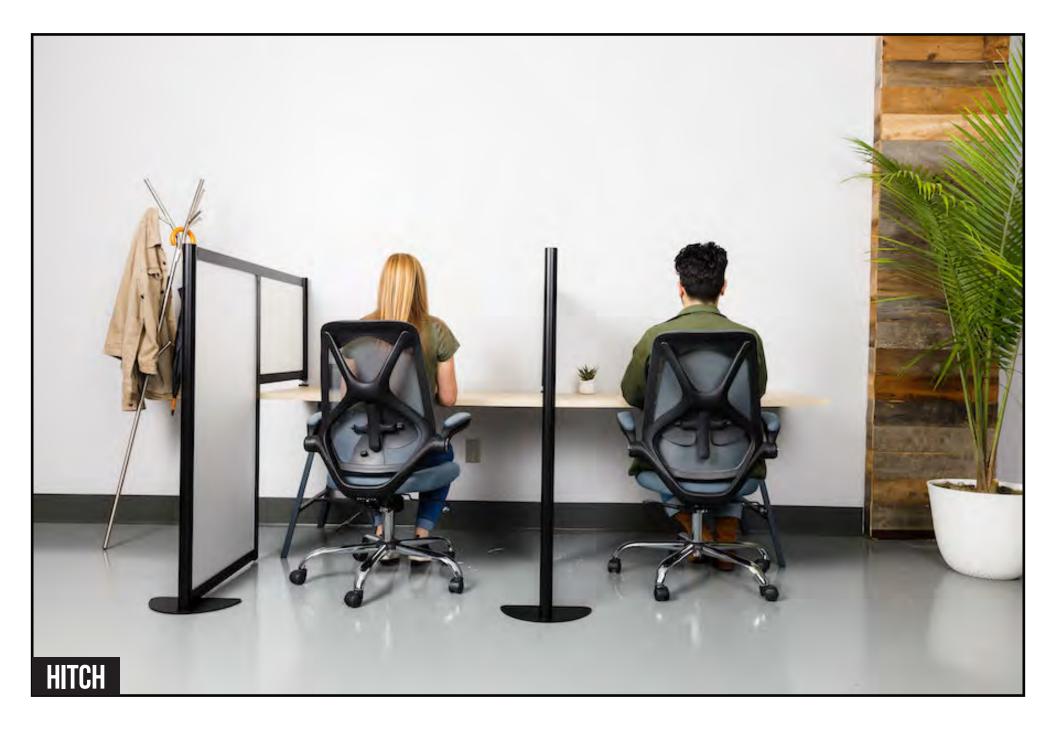

## HITCH Tie privacy to any workstation

## **THE SPECS**

#### **Material options**

- Aluminum frame
- Acrylic, PET and laminate panels

#### Available sizes

- Height: 53"
- Width: 52"