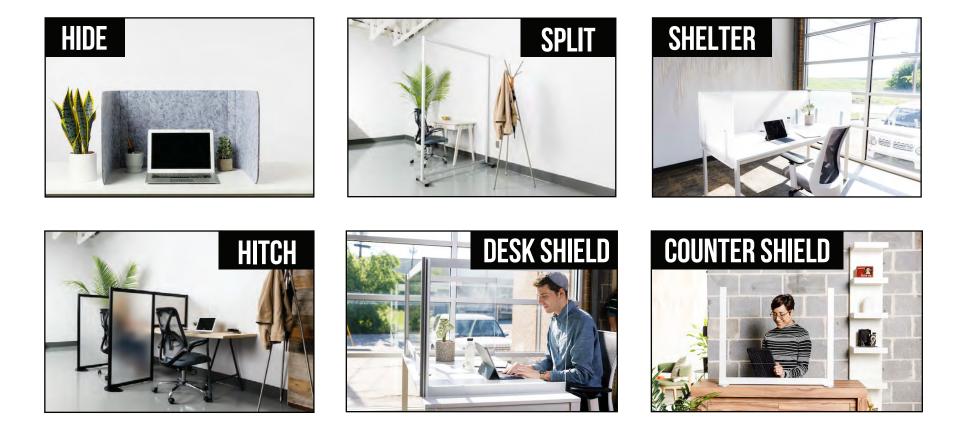

## **SPLIT** Divide without losing light

## HITCH Tie privacy to any workstation

## DESK Shield

## COUNTER Shield The specs