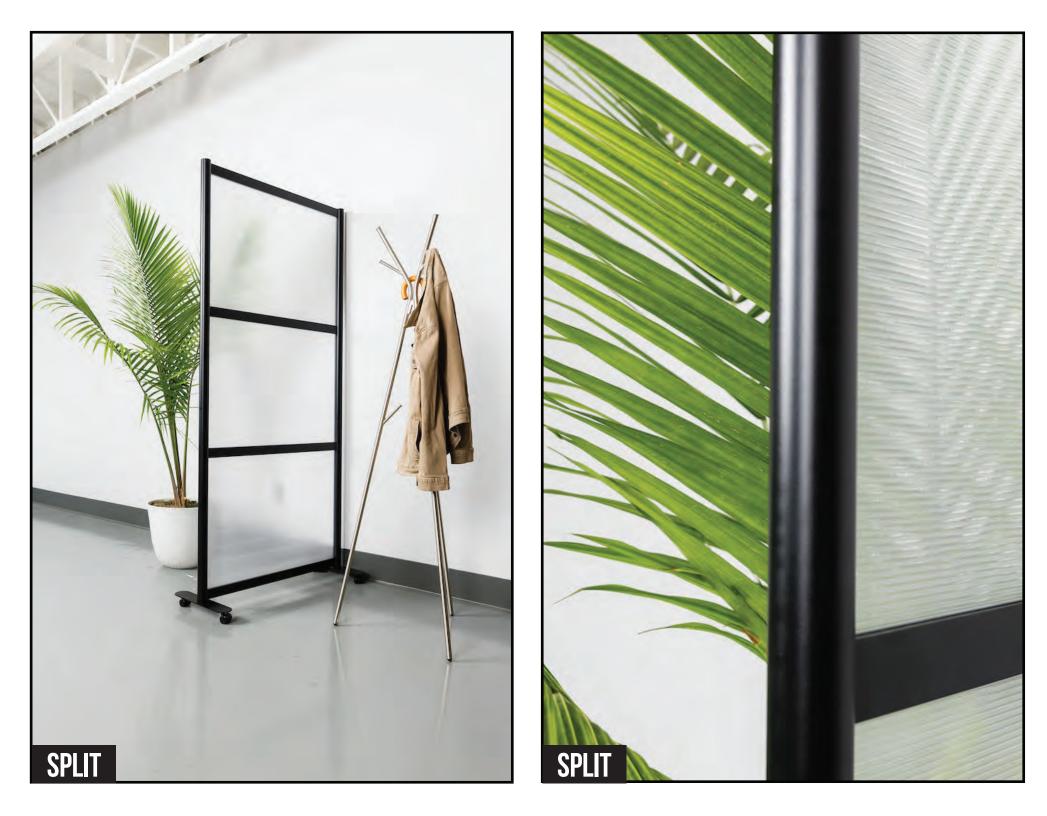

## **SPLIT** Divide without losing light

### **Material options**

- Frosted and clear acrylic
- Clear twinwall

#### Available sizes

- Heights: 53", 78"
- Widths: 40", 52", 76", 100"