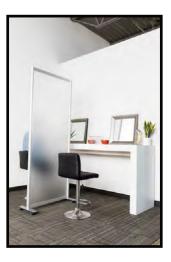

## DESK Shield

## THE SPECS

## Material options

• Frosted and clear acrylic

### Available sizes

- Height: 24"
- Widths: 48", 60", 72"
- Depths: 24", 30"