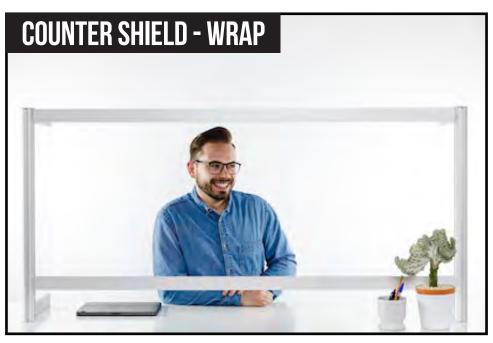

## COUNTER Shield The specs

### **Material options**

- Aluminum frame
- Clear acrylic

## Available sizes

- Heights: 24", 28"
- Widths: 24", 28", 47.5", 59"