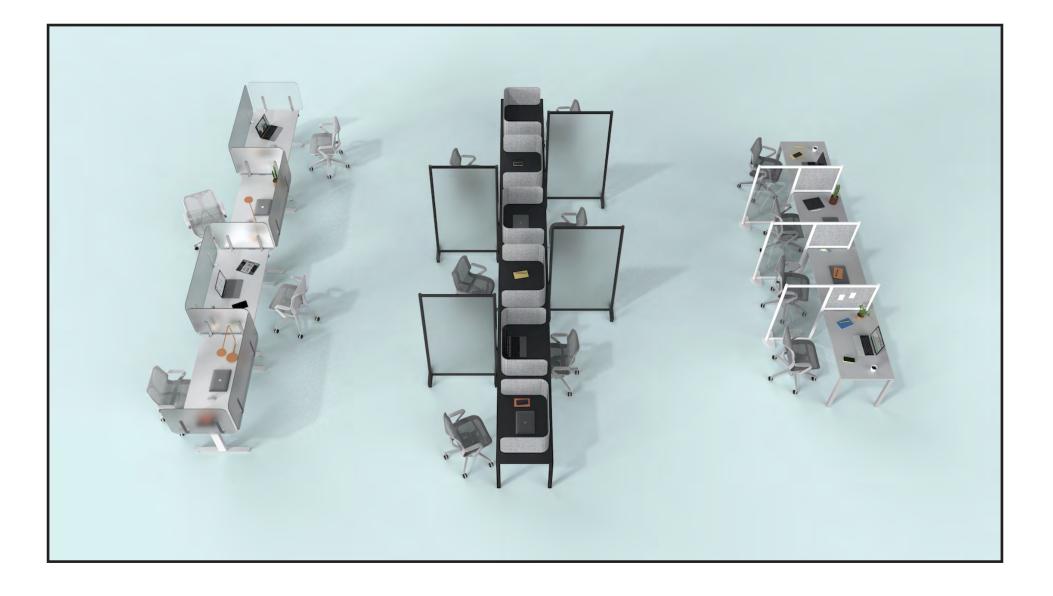

## SOME EVENTS CHANGE THE COURSE OF THE WORLD (AND WORK) FOREVER

As we consult with customers who are desperate to get back to the office, we are collectively challenging the world we left behind and how we can make this new world better. The quick answer is more division and an open office that has sight lines but natural barriers. But the long answer is a dedication to design that marks a fundamental shift from the past to a new, better future.

This is the Office 2.0, and the team at Loftwall is committed to responding to the new rules with agility and the willingness to say "yes" to things most think are crazy.

This is our Back to the Office collection, but we expect this, and everything we do, to continue to evolve. Let's do it together.

# **BACK TO THE OFFICE**

Space division is a nonnegotiable.

A hassle-free escape from the chaos