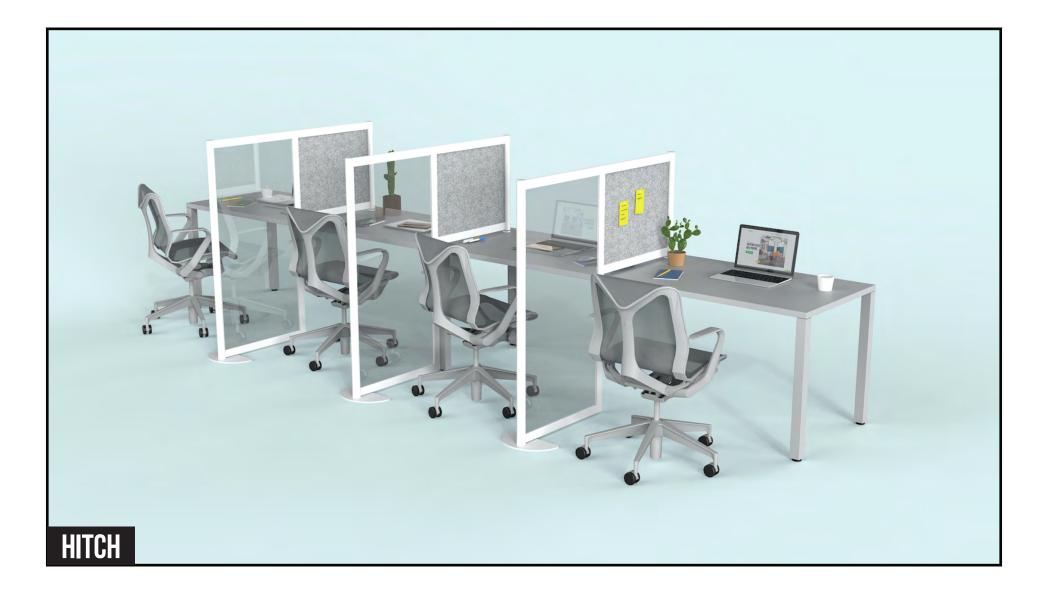

## HITCH Tie privacy to any workstation

## **THE SPECS**

#### **Material options**

- Aluminum frame
- Acrylic, PET and laminate panels

#### Available sizes

- Height: 53"
- Width: 52"