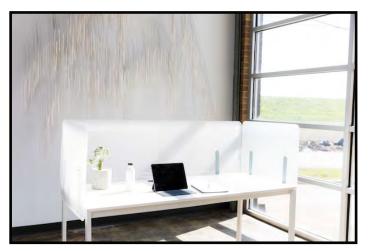

## DESK Shield

## Material options

• Frosted and clear acrylic

### Available sizes

- Height: 24"
- Widths: 48", 60", 72"
- Depths: 24", 30"