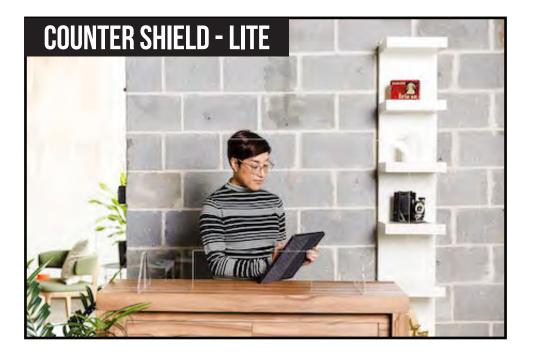

## COUNTER Shield The specs

### **Material options**

- Aluminum frame
- Clear acrylic

## Available sizes

- Heights: 24", 28"
- Widths: 24", 28", 47.5", 59"