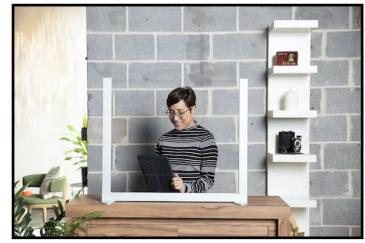

## DESK Shield

## THE SPECS

## Material options

• Frosted and clear acrylic

### Available sizes

- Height: 24"
- Widths: 48", 60", 72"
- Depths: 24", 30"