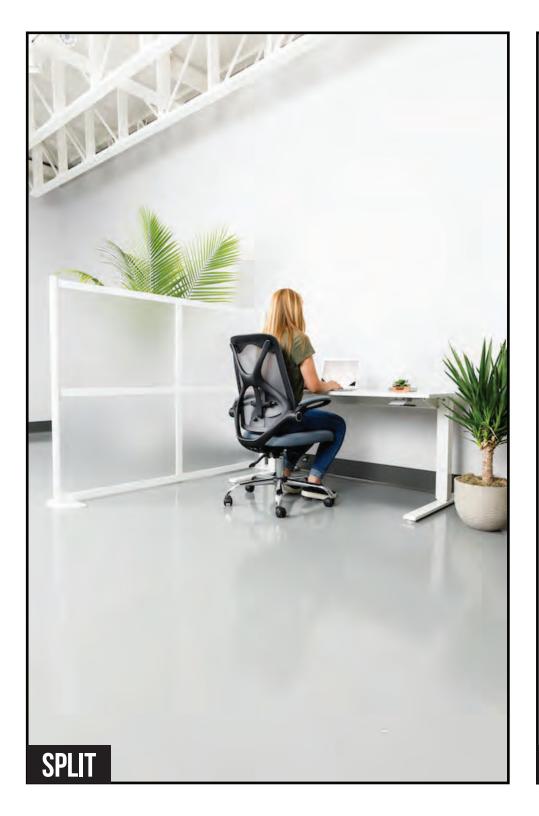

## **SPLIT** Divide without losing light

### **Material options**

- Frosted and clear acrylic
- Clear twinwall

#### Available sizes

- Heights: 53", 78"
- Widths: 40", 52", 76", 100"