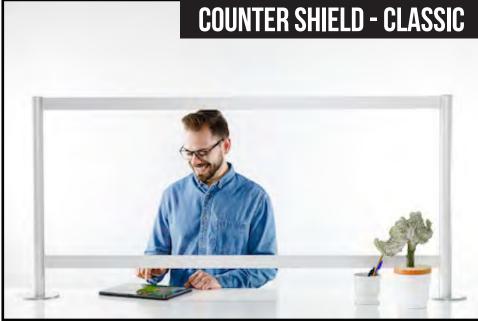

## COUNTER Shield The specs

### **Material options**

- Aluminum frame
- Clear acrylic

## Available sizes

- Heights: 24", 28"
- Widths: 24", 28", 47.5", 59"