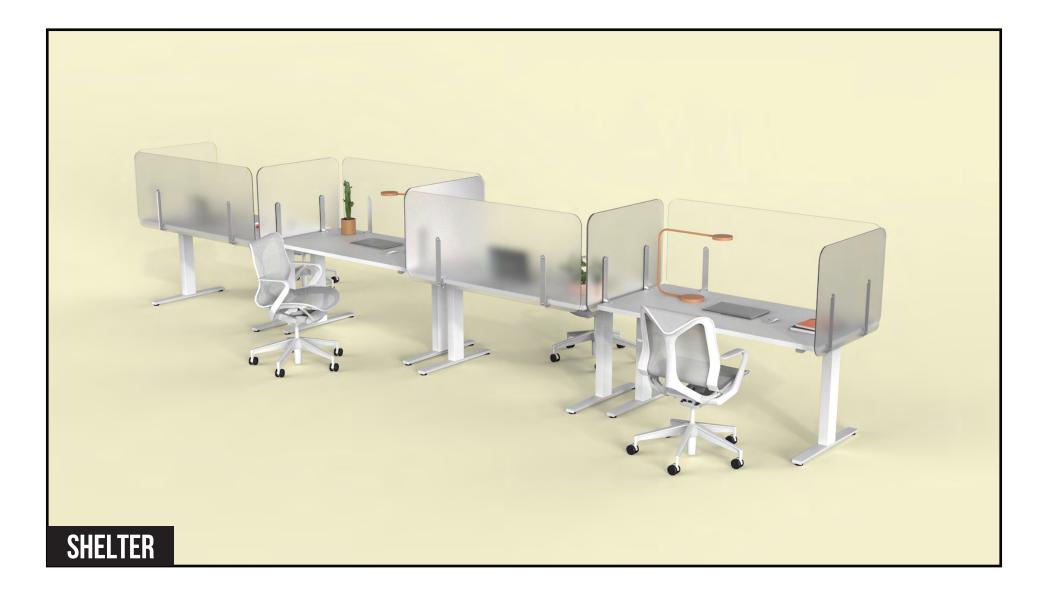

## THE SPECS

### **Material options**

- Frosted and clear acrylic
- Acoustic PET

#### Available sizes

- Height: 24"
- Widths: 48", 60", 72"
- Depths: 24", 30"