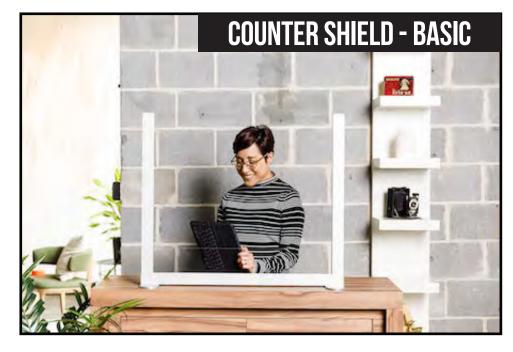

## COUNTER Shield The specs

### **Material options**

- Aluminum frame
- Clear acrylic

## Available sizes

- Heights: 24", 28"
- Widths: 24", 28", 47.5", 59"