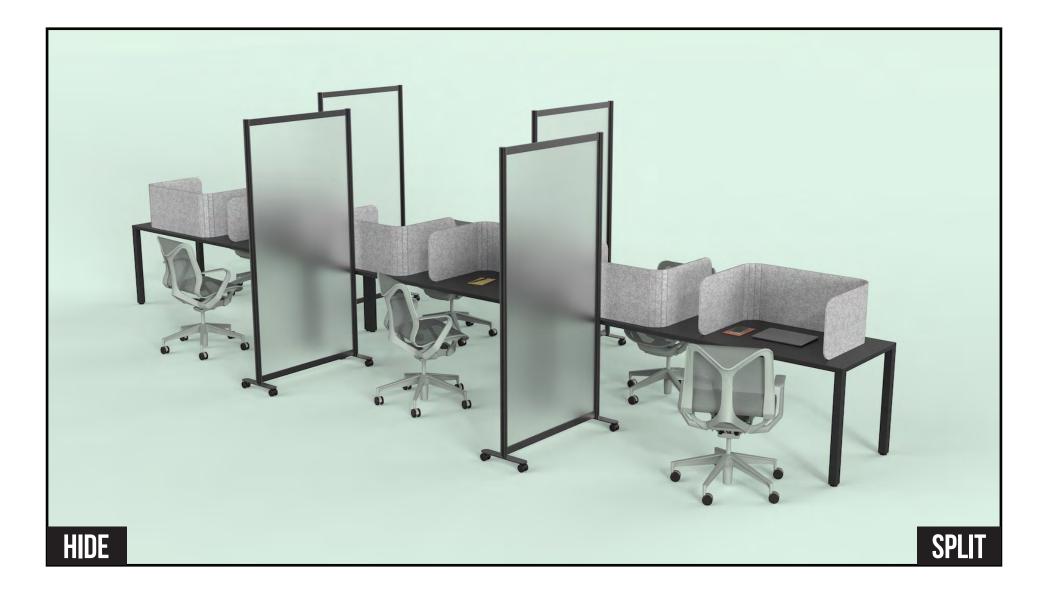

## **SPLIT** Divide without losing light

### **Material options**

- Frosted and clear acrylic
- Clear twinwall

#### Available sizes

- Heights: 53", 78"
- Widths: 40", 52", 76", 100"