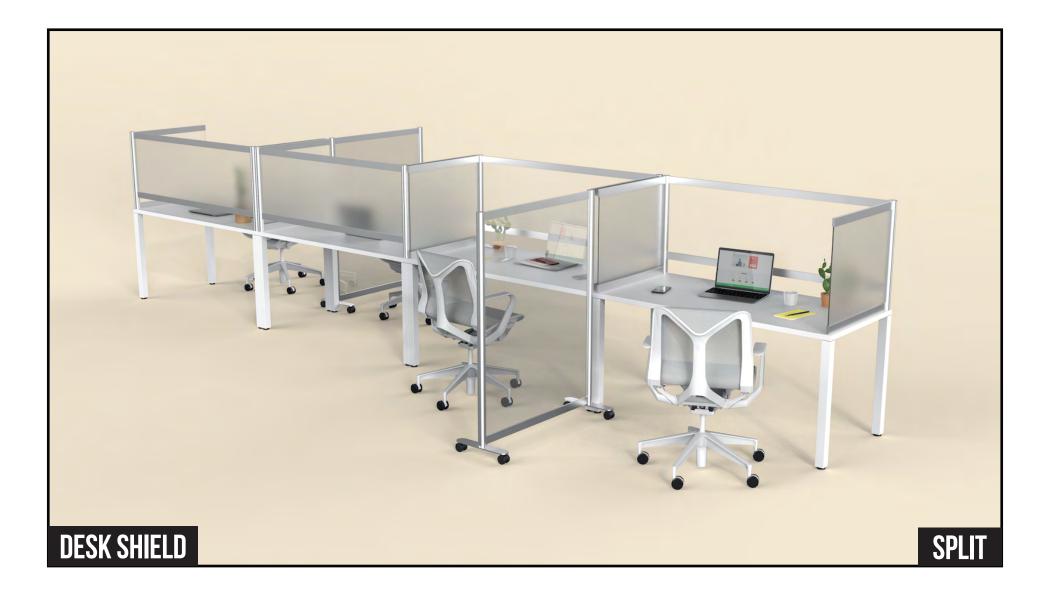

- Clear twinwall

#### Available sizes

- Heights: 53", 78"
- Widths: 40", 52", 76", 100"



















## THE SPECS

### **Material options**

- Frosted and clear acrylic
- Acoustic PET

#### Available sizes

- Height: 24"
- Widths: 48", 60", 72"
- Depths: 24", 30"

## HITCH Tie privacy to any workstation

## **THE SPECS**

#### **Material options**

- Aluminum frame
- Acrylic, PET and laminate panels

#### Available sizes

- Height: 53"
- Width: 52"















## DESK Shield

## THE SPECS

## Material options

• Frosted and clear acrylic

### Available sizes

- Height: 24"
- Widths: 48", 60", 72"
- Depths: 24", 30"

## COUNTER Shield The specs

### **Material options**

- Aluminum frame
- Clear acrylic

## Available sizes

- Heights: 24", 28"
- Widths: 24", 28", 47.5", 59"

















# **BACK TO THE OFFICE**

PRODUCT COLLECTION

LOFTWALL