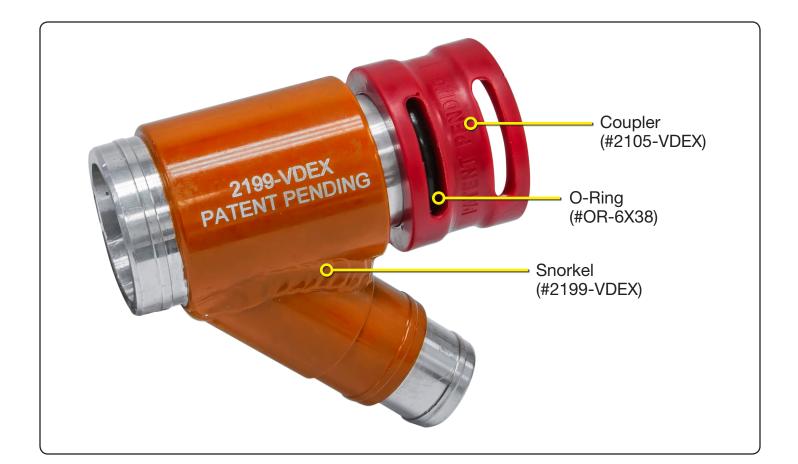

## Effective 03-01-2018

In an effort to bring you the best easy-to-use products we have taken the liberty of connecting the Coupler (#2105-VDEX) onto your VDEX Snorkel attachment (#2199-VDEX) with the O-Ring (#OR-6X38). There should be no need to dismantle this sub-assembly, but should you need to, you can replace the O-Ring with a Retainer Spring (#1194-2).