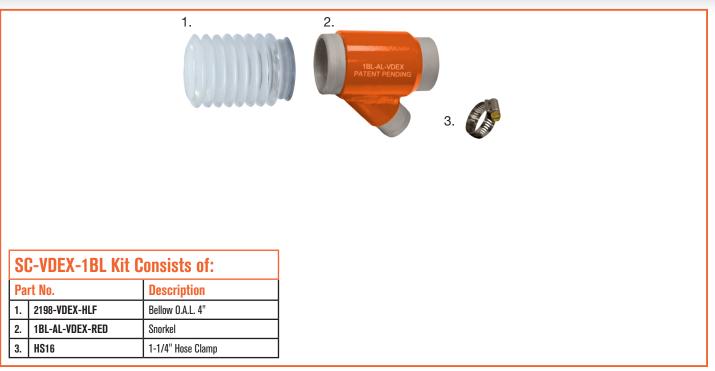

## **SC-VDEX-1BL KIT**

ATTACHMENTS FOR SILICA DUST MANAGEMENT

VACUUM DUST EXTRACTION

## **SC-VDEX-1BL** NEEDLE SCALER ALUMINUM BODY INDUSTRIAL GRADE ATTACHMENT

SC-VDEX-1BL is designed to fit over the needle tube on the 1BL Style Needle Scaler. The aluminum snorkel slides over the nose of the Needle Scaler and an o-ring on the inside of the snorkel keeps the attachment from sliding off the needle tube.

NOTE: SC-VDEX-1BL may not fit all brands or manufacturers of needle scalers. NOTE: *VDEX WATER PLUG* will not fit for this model.

**Get OSHA Compliant / Universal Kits** 