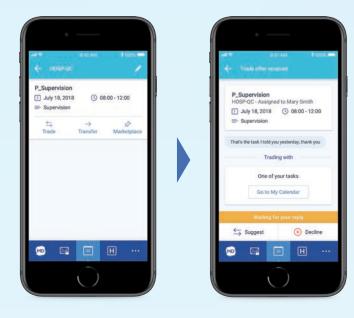

# **Shift Trades**

Petal Scheduling offers physicians the ability to perform task transfers within the application itself and simplifies the process of trading shifts.

#### **Scheduler Advantages**

Schedulers are free to approve or disapprove any shift swap. Once a change is approved, then it is automatically updated in the calendar and the concerned physicians are notified.

#### **Physician Advantages**

Physicians can offer shifts in just a few steps directly to colleagues or to an entire group on a virtual marketplace.