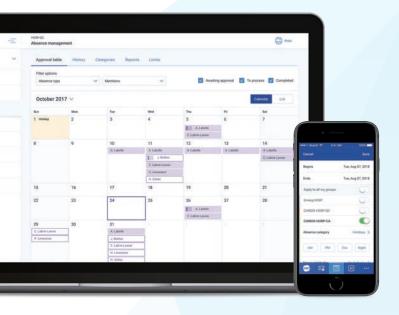

### **Absence Management**

Access all absence requests from physicians in real-time, all from one system.

## **Absence Management**

Petal Scheduling centralizes all absence requests and saves time by eliminating multiple sources of absence requests (paper, email, voicemail, etc.).

#### **Scheduler Advantages**

Schedulers are always informed of schedule changes and are free to choose whether or not to approve a physician absence request.

#### **Physician Advantages**

Physicians autonomously submit their absence requests directly from an app accessible on their mobile device or computer.