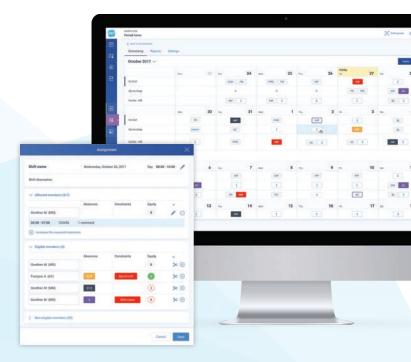

### **Schedule Automation**

Save valuable time with an automated procedure powered by AI that generates optimal schedules.

# **Schedule Automation**

Petal Scheduling uses powerful algorithms and AI that take into account multiple and complex planning variables to automatically generate an optimal schedule.

#### **Scheduler Advantages**

Schedulers save time with the automated schedule creation tool which takes into account multiple planning variables and can provide a fair shift distribution among physicians.

#### **Physician Advantages**

Physicians are assured of having an optimal schedule which respects their medical service rules and personal preferences.