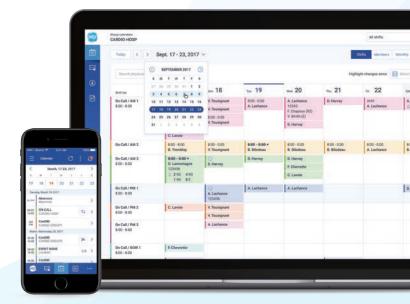

### **Up-to-Date Online Schedule**

Ensure physicians are informed of schedule changes immediately while maintaining constant access.

# **Up-to-date Online Schedule**

Petal Scheduling is a web based solution offering a single version of a digitalized schedule that is always up-to-date in real time.

#### **Scheduler Advantages**

Schedulers are assured that each schedule change is automatically applied and communicated to the group; reducing the risk of errors or miscommunication.

#### **Physician Advantages**

Physicians can access their personal and group schedules from any device (iOS or Android), as well as receive notifications that inform them of schedule changes.